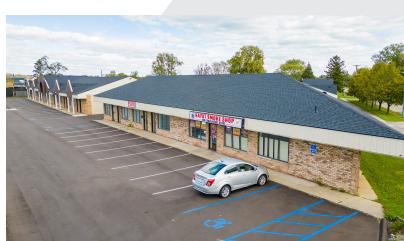

## Frazho Plaza

14555-14647 Frazho Rd & 26010-26126 Groesbeck Highway, Warren, Michigan 48089

## **Property Highlights**

- Frazho Plaza Lease Rate: \$13.00 PSF NNN
- 14555-14647 Frazho Rd: Up to 7,200 SF with Rent starting at \$800 / Month + UTL
- 26010-26126 Groesbeck Highway: Up to 9,000 SF with Rent starting at \$1,000 / Month + UTL
- Located at the Prime NE corner of Groesbeck Hwy and Frazho Road