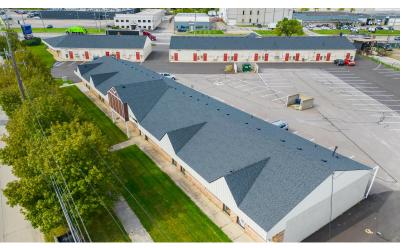

## Frazho Plaza

14555-14647 Frazho Rd & 26010-26126 Groesbeck Highway, Warren, Michigan 48089

## **Property Highlights**

- Frazho Plaza Lease Rate: \$13.00 PSF NNN
- 14555-14647 Frazho Rd: Up to 7,200 SF with Rent starting at \$800 / Month + UTL
- 26010-26126 Groesbeck Highway: Up to 9,000 SF with Rent starting at \$1,000 / Month + UTL
- Located at the Prime NE corner of Groesbeck Hwy and Frazho Road