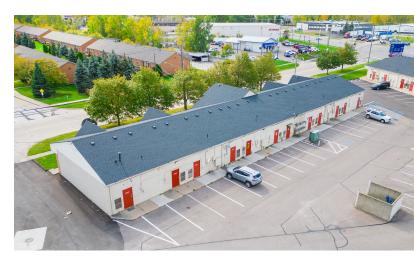

## Frazho Plaza

14555-14647 Frazho Rd & 26010-26126 Groesbeck Highway, Warren, Michigan 48089

## **Property Highlights**

- Frazho Plaza Lease Rate: \$13.00 PSF NNN
- 14555-14647 Frazho Rd: Up to 7,200 SF with Rent starting at \$800 / Month + UTL
- 26010-26126 Groesbeck Highway: Up to 9,000 SF with Rent starting at \$1,000 / Month + UTL
- Located at the Prime NE corner of Groesbeck Hwy and Frazho Road