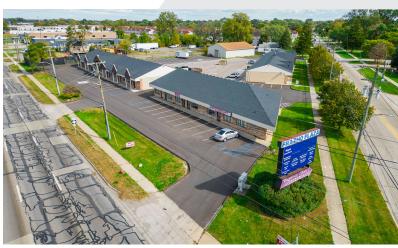

## Frazho Plaza

14555-14647 Frazho Rd & 26010-26126 Groesbeck Highway, Warren, Michigan 48089

## **Property Highlights**

- Frazho Plaza Lease Rate: \$13.00 PSF NNN
- 14555-14647 Frazho Rd: Up to 7,200 SF with Rent starting at \$800 / Month + UTL
- 26010-26126 Groesbeck Highway: Up to 9,000 SF with Rent starting at \$1,000 / Month + UTL
- Located at the Prime NE corner of Groesbeck Hwy and Frazho Road