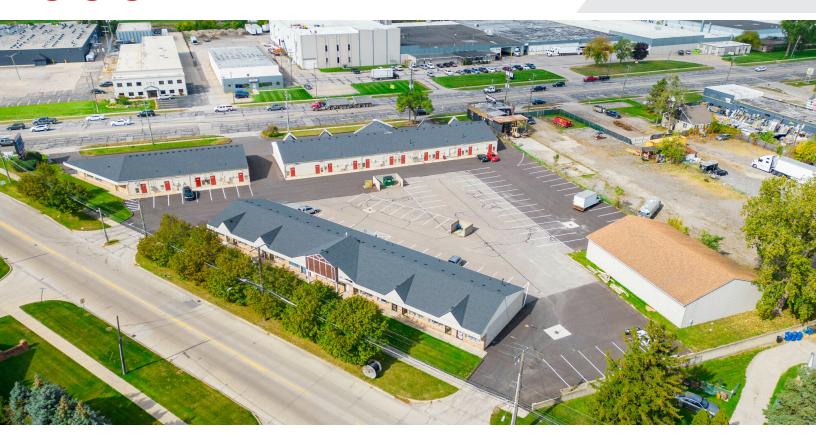

## Frazho Plaza

14555-14647 Frazho Rd & 26010-26126 Groesbeck Highway, Warren, Michigan 48089

## **Property Highlights**

- Frazho Plaza Lease Rate: \$13.00 PSF NNN
- 14555-14647 Frazho Rd: Up to 7,200 SF with Rent starting at \$800 / Month + UTL
- 26010-26126 Groesbeck Highway: Up to 9,000 SF with Rent starting at \$1,000 / Month + UTL
- Located at the Prime NE corner of Groesbeck Hwy and Frazho Road