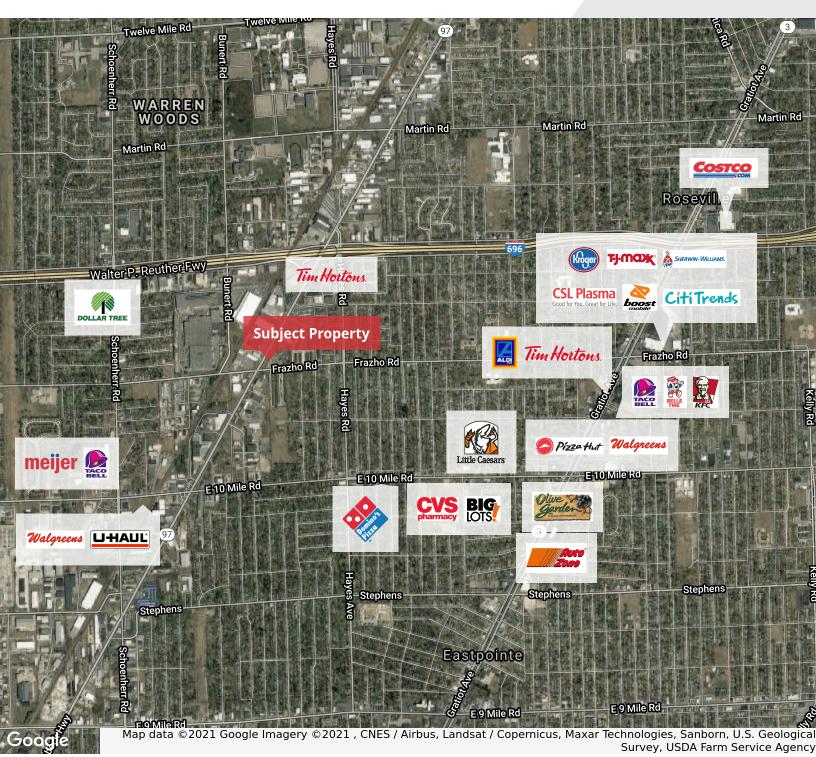

## Frazho Plaza

14555-14647 Frazho Rd & 26010-26126 Groesbeck Highway, Warren, Michigan 48089