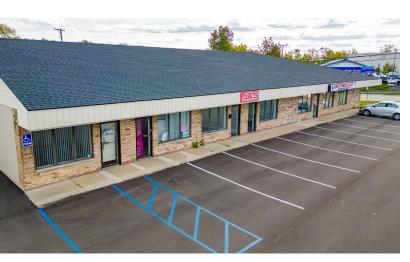

## Frazho Plaza

14555-14647 Frazho Rd & 26010-26126 Groesbeck Highway, Warren, Michigan 48089

## **Property Highlights**

- Frazho Plaza Lease Rate: \$13.00 PSF NNN
- 14555-14647 Frazho Rd: Up to 7,200 SF with Rent starting at \$800 / Month + UTL
- 26010-26126 Groesbeck Highway: Up to 9,000 SF with Rent starting at \$1,000 / Month + UTL
- Located at the Prime NE corner of Groesbeck Hwy and Frazho Road