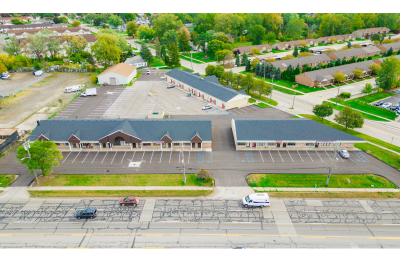

## Frazho Plaza

14555-14647 Frazho Rd & 26010-26126 Groesbeck Highway, Warren, Michigan 48089

## **Property Highlights**

- Frazho Plaza Lease Rate: \$13.00 PSF NNN
- 14555-14647 Frazho Rd: Up to 7,200 SF with Rent starting at \$800 / Month + UTL
- 26010-26126 Groesbeck Highway: Up to 9,000 SF with Rent starting at \$1,000 / Month + UTL
- Located at the Prime NE corner of Groesbeck Hwy and Frazho Road