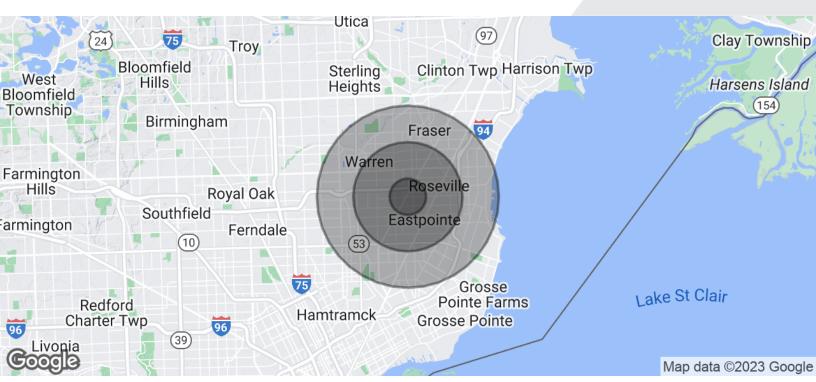

# **FOR LEASE**

| POPULATION           | 1 MILE    | 3 MILES   | 5 MILES   |
|----------------------|-----------|-----------|-----------|
| Total Population     | 12,159    | 143,196   | 390,064   |
| Average Age          | 36.6      | 38.0      | 37.0      |
| Average Age (Male)   | 36.3      | 36.8      | 35.2      |
| Average Age (Female) | 35.8      | 39.1      | 38.6      |
| HOUSEHOLDS & INCOME  | 1 MILE    | 3 MILES   | 5 MILES   |
| Total Households     | 4,952     | 57,484    | 152,637   |
| # of Persons per HH  | 2.5       | 2.5       | 2.6       |
| Average HH Income    | \$54,180  | \$52,849  | \$52,153  |
| Average House Value  | \$124,280 | \$123,375 | \$124,802 |

<sup>\*</sup> Demographic data derived from 2020 ACS - US Census