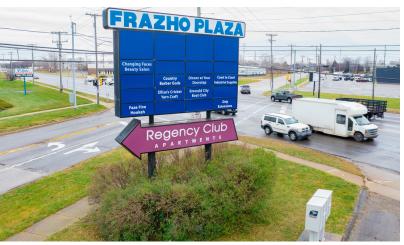

## Frazho Plaza

14555-14647 Frazho Rd & 26010-26126 Groesbeck Highway, Warren, Michigan 48089

## **Property Highlights**

- Frazho Plaza Lease Rate: \$13.00 PSF NNN
- 14555-14647 Frazho Rd: Up to 7,200 SF with Rent starting at \$800 / Month + UTL
- 26010-26126 Groesbeck Highway: Up to 9,000 SF with Rent starting at \$1,000 / Month + UTL
- Located at the Prime NE corner of Groesbeck Hwy and Frazho Road