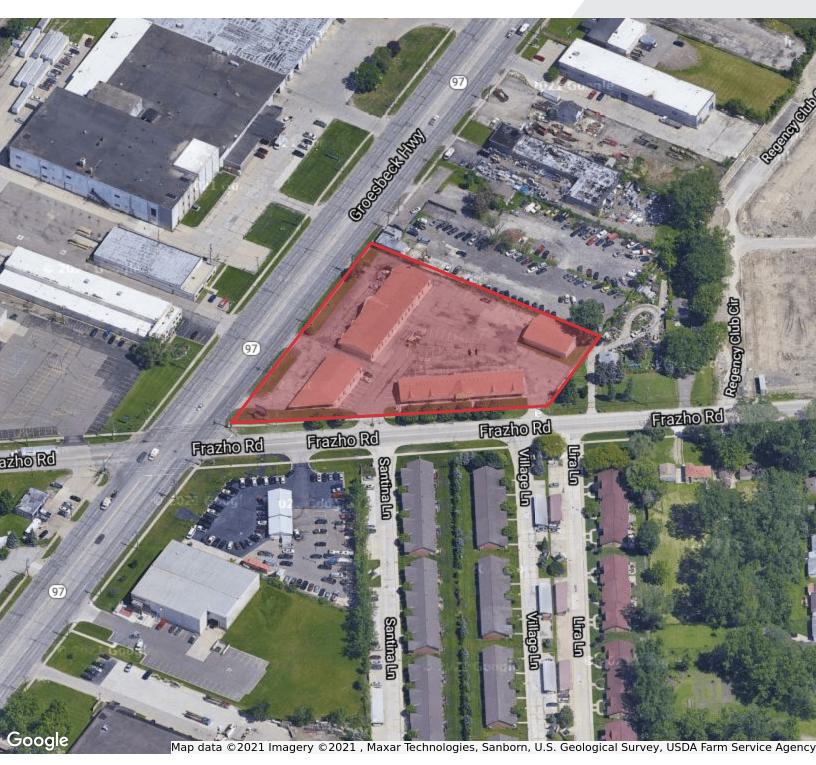

## Frazho Plaza

14555-14647 Frazho Rd & 26010-26126 Groesbeck Highway, Warren, Michigan 48089

## **Property Highlights**

- Frazho Plaza Lease Rate: \$13.00 PSF NNN
- 14555-14647 Frazho Rd: Up to 7,200 SF with Rent starting at \$800 / Month + UTL
- 26010-26126 Groesbeck Highway: Up to 9,000 SF with Rent starting at \$1,000 / Month + UTL
- Located at the Prime NE corner of Groesbeck Hwy and Frazho Road