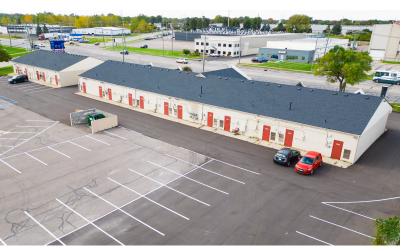

## Frazho Plaza

14555-14647 Frazho Rd & 26010-26126 Groesbeck Highway, Warren, Michigan 48089

## **Property Highlights**

- Frazho Plaza Lease Rate: \$13.00 PSF NNN
- 14555-14647 Frazho Rd: Up to 7,200 SF with Rent starting at \$800 / Month + UTL
- 26010-26126 Groesbeck Highway: Up to 9,000 SF with Rent starting at \$1,000 / Month + UTL
- Located at the Prime NE corner of Groesbeck Hwy and Frazho Road