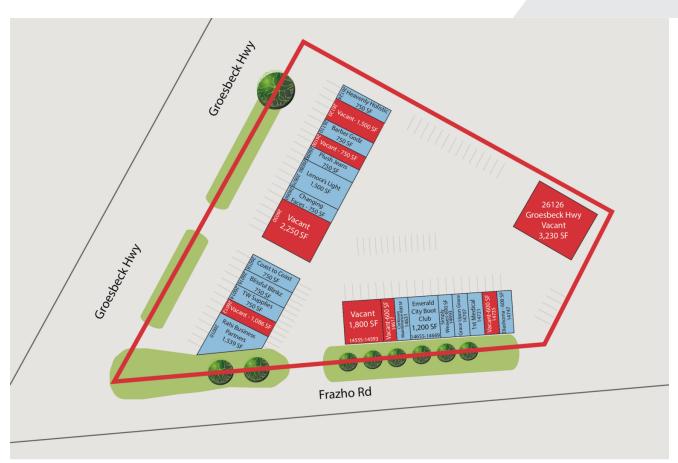

# **FOR LEASE**

| Suite                    | Tenant                                    | SF       |  |
|--------------------------|-------------------------------------------|----------|--|
|                          | VACANT                                    | 1,800 SF |  |
|                          | VACANT                                    | 600 SF   |  |
| 14631<br>Frazho Rd       | Corktown Maintenance                      | 600 SF   |  |
| 14655-14669<br>Frazho Rd | Emerald City Boot Club                    | 1,200 SF |  |
| 14693<br>Frazho Rd       | Simply Weaves                             | 600 SF   |  |
| 14707<br>Frazho Rd       | Grace Upon Grace Jesus's Mission Ministry | 600 SF   |  |
| 14721<br>Frazho Rd       | 1st Medical                               | 600 SF   |  |
|                          | VACANT                                    | 600 SF   |  |
| 14747<br>Frazho Rd       | Diashoma                                  | 600 SF   |  |
| 26010<br>Groesbeck       | Rahi Business Partners                    | 1,539 SF |  |
|                          | VACANT                                    | 1,086 SF |  |
| 26014<br>Groesbeck       | TW Supplies                               | 750 SF   |  |

| Suite              | Tenant            | SF       |  |
|--------------------|-------------------|----------|--|
| 26016<br>Groesbeck | Blissful Blinkz   | 750 SF   |  |
| 26018<br>Groesbeck | Coast to Coast    | 750 SF   |  |
|                    | VACANT            | 2,250 SF |  |
| 26060<br>Groesbeck | Changing Faces    | 750 SF   |  |
| 26070<br>Groesbeck | Lenora's Light    | 750 SF   |  |
| 26080<br>Groesbeck | Lenora's Light    | 750 SF   |  |
| 26090<br>Groesbeck | Plush Jeans       | 750 SF   |  |
|                    | VACANT            | 750 SF   |  |
| 26110<br>Groesbeck | Barber Godz       | 750 SF   |  |
|                    | VACANT            | 1,500 SF |  |
| 26124<br>Groesbeck | Heavenly Holistic | 750 SF   |  |
|                    |                   |          |  |