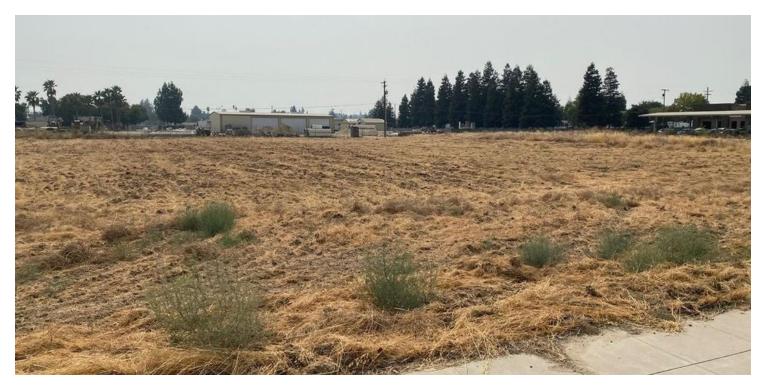

### **PROPERTY OVERVIEW**

Don't miss out on this ideal opportunity for investment in retail or commercial development in a new growth area in Chowchilla, CA. This huge commercial land is conveniently located just west of HWY 99, providing easy access to highway on and off ramps. The vacant parcel of land spans approximately 1.38 acres and is ideally located next to a hotel, providing endless potential for development. The land can be used for the development of an office building, fuel station, retail center, fast food restaurant, and more, making it a versatile investment opportunity. Currently, the site is priced at \$390,728. Access to the property is easy, as you can follow CA-99 N to CA-233 S/Avenue 26/E Robertson Blvd in Chowchilla. Take exit 170 and continue on CA-233 S/E Robertson Blvd, then drive to Prosperity Blvd.