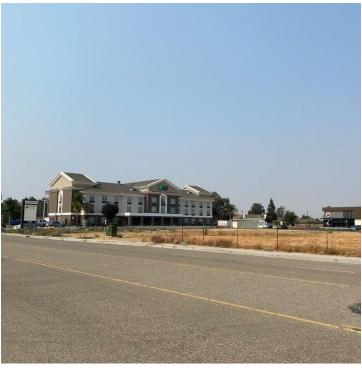

### **PROPERTY OVERVIEW**

Don't miss out on this ideal opportunity for investment in retail or commercial development in a new growth area in Chowchilla, CA. This huge commercial land is conveniently located just west of HWY 99, providing easy access to highway on and off ramps. The vacant parcel of land spans approximately 1.38 acres and is ideally located next to a hotel, providing endless potential for development. The land can be used for the development of an office building, fuel station, retail center, fast food restaurant, and more, making it a versatile investment opportunity. Currently, the site is priced at \$390,728. Access to the property is easy, as you can follow CA-99 N to CA-233 S/Avenue 26/E Robertson Blvd in Chowchilla. Take exit 170 and continue on CA-233 S/E Robertson Blvd, then drive to Prosperity Blvd.