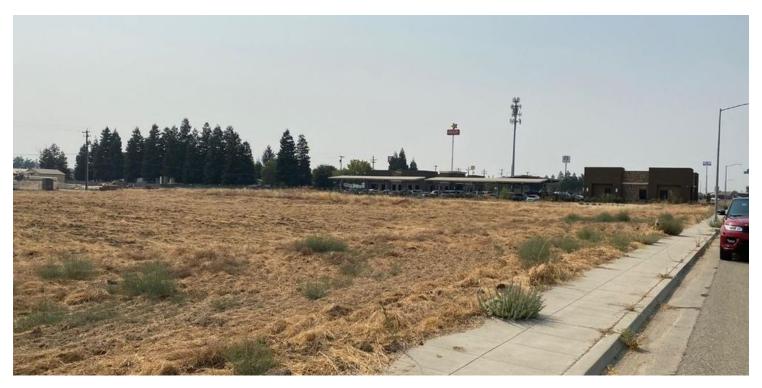

### **PROPERTY OVERVIEW**

Don't miss out on this ideal opportunity for investment in retail or commercial development in a new growth area in Chowchilla, CA. This huge commercial land is conveniently located just west of HWY 99, providing easy access to highway on and off ramps. The vacant parcel of land spans approximately 1.38 acres and is ideally located next to a hotel, providing endless potential for development. The land can be used for the development of an office building, fuel station, retail center, fast food restaurant, and more, making it a versatile investment opportunity. Currently, the site is priced at \$390,728. Access to the property is easy, as you can follow CA-99 N to CA-233 S/Avenue 26/E Robertson Blvd in Chowchilla. Take exit 170 and continue on CA-233 S/E Robertson Blvd, then drive to Prosperity Blvd.