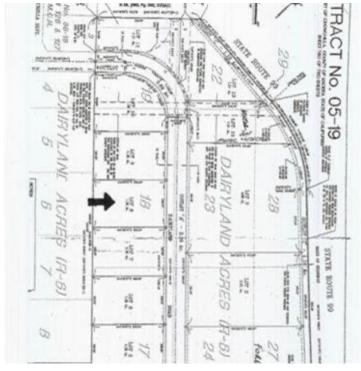

### **PROPERTY OVERVIEW**

Don't miss out on this ideal opportunity for investment in retail or commercial development in a new growth area in Chowchilla, CA. This huge commercial land is conveniently located just west of HWY 99, providing easy access to highway on and off ramps. The vacant parcel of land spans approximately 1.38 acres and is ideally located next to a hotel, providing endless potential for development. The land can be used for the development of an office building, fuel station, retail center, fast food restaurant, and more, making it a versatile investment opportunity. Currently, the site is priced at \$390,728. Access to the property is easy, as you can follow CA-99 N to CA-233 S/Avenue 26/E Robertson Blvd in Chowchilla. Take exit 170 and continue on CA-233 S/E Robertson Blvd, then drive to Prosperity Blvd.