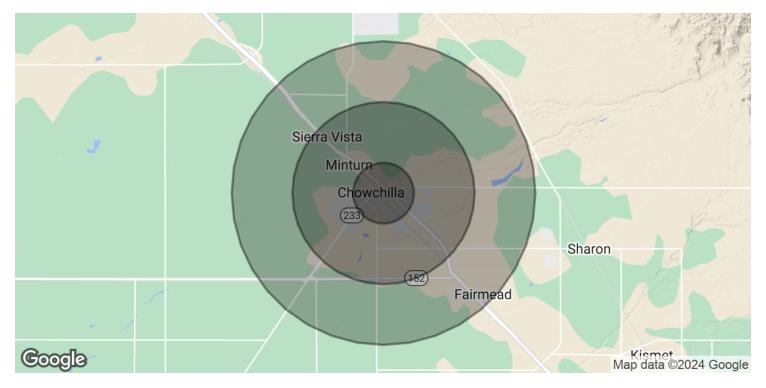

## **308 PROSPERITY BLVD**

308 PROSPERITY BLVD, CHOWCHILLA, CA 93610

| POPULATION           | 1 MILE | 3 MILES | 5 MILES |
|----------------------|--------|---------|---------|
| Total Population     | 3,514  | 11,224  | 14,177  |
| Average Age          | 31.0   | 31.2    | 31.7    |
| Average Age (Male)   | 30.5   | 30.7    | 31.1    |
| Average Age (Female) | 32.4   | 32.4    | 32.7    |
| HOUSEHOLDS & INCOME  | 1 MILE | 3 MILES | 5 MILES |
| Total Households     | 1,067  | 3,373   | 3,913   |

3.3

\$45,390

\$381,638

# of Persons per HH

Average HH Income

Average House Value

RE/MAX GOLD
Each office independently owned and operated

### KIRK ATAMIAN

3.6

\$51,110

\$365,786

Commercial Specialist
559.246.0000
kirkatamian@gmail.com
CalDRE #02127378
501 North E St, Suite H
Madera, CA 93638

3.3

\$47,566

\$365,500

<sup>\*</sup> Demographic data derived from 2020 ACS - US Census