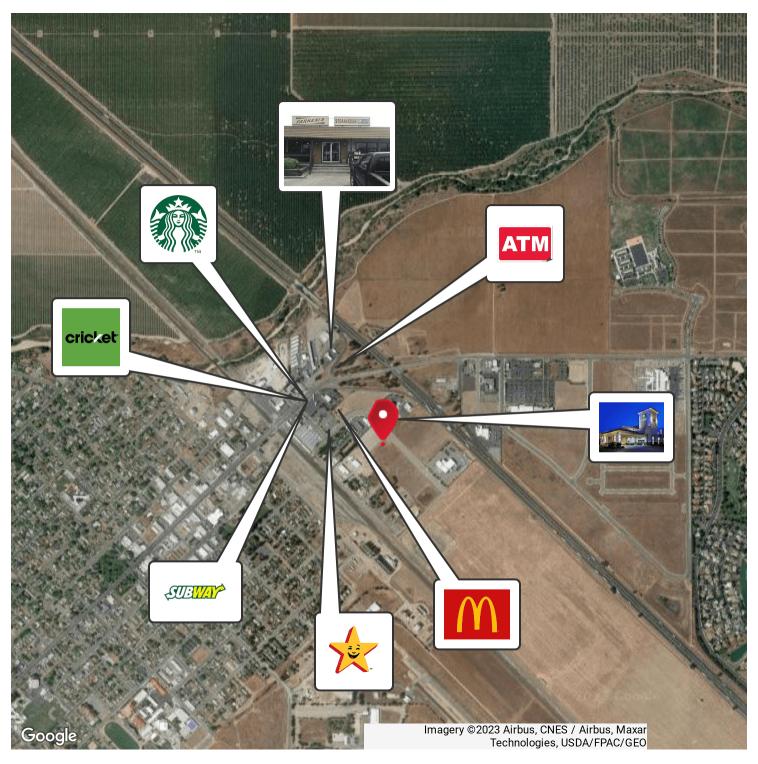

### **PROPERTY OVERVIEW**

Don't miss out on this ideal opportunity for investment in retail or commercial development in a new growth area in Chowchilla, CA. This huge commercial land is conveniently located just west of HWY 99, providing easy access to highway on and off ramps. The vacant parcel of land spans approximately 1.38 acres and is ideally located next to a hotel, providing endless potential for development. The land can be used for the development of an office building, fuel station, retail center, fast food restaurant, and more, making it a versatile investment opportunity. Currently, the site is priced at \$390,728. Access to the property is easy, as you can follow CA-99 N to CA-233 S/Avenue 26/E Robertson Blvd in Chowchilla. Take exit 170 and continue on CA-233 S/E Robertson Blvd, then drive to Prosperity Blvd.