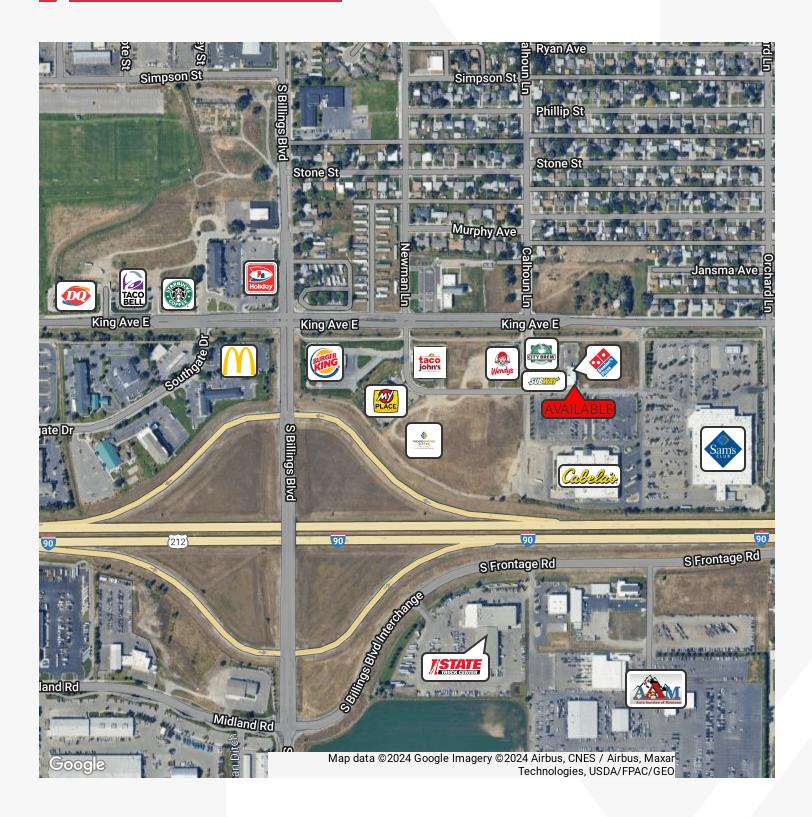

### **Property Highlights**

- South Billings Town Center
- Cabela's & Sam's Club Anchored
- New Build
- 2,180 SF Available NOW
- Frontage on King Avenue E
- Proximity to I90
- King Avenue East Traffic Count: 10,651 AADT

#### **Property Description**

Join the new Domino's in this two-tenant retail strip center with one unit available at apx. 2,180 SF. South Billings Town Center is anchored by Cabela's and Sam's Club. Proximity to I90 and South Billings Blvd with great frontage from King Avenue East. South Billings Town Center has welcomed many new tenants with new developments coming soon!