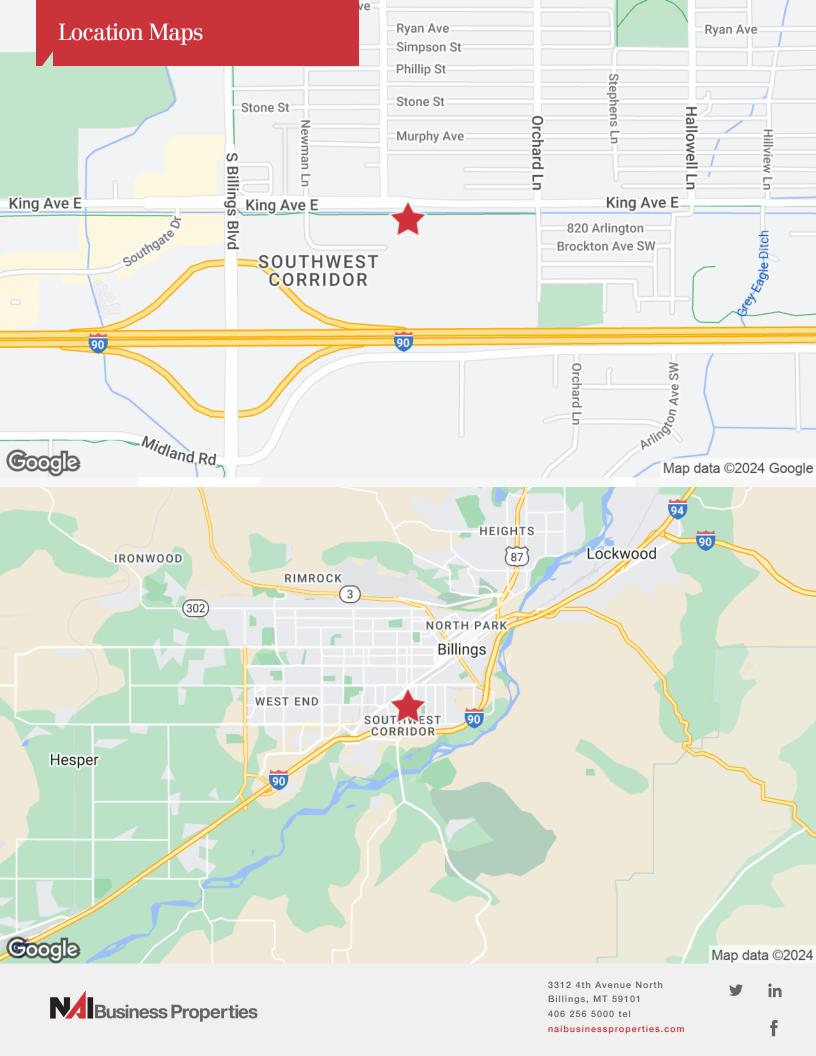

# 4470 King Avenue E

Billings, Montana 59101

### **Property Highlights**

- South Billings Town Center
- Cabela's & Sam's Club Anchored
- New Build
- 2,180 SF Available NOW
- Frontage on King Avenue E
- Proximity to I90
- King Avenue East Traffic Count: 10,651 AADT