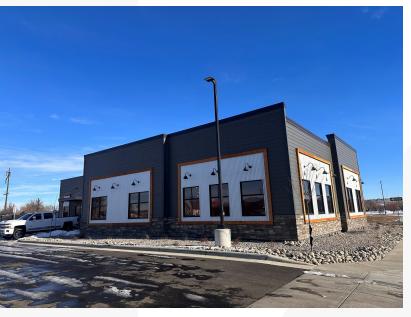

#### **Property Description**

Join the new Domino's in this two-tenant retail strip center with one unit available at apx. 2,180 SF. South Billings Town Center is anchored by Cabela's and Sam's Club. Proximity to I90 and South Billings Blvd with great frontage from King Avenue East. South Billings Town Center has welcomed many new tenants with new developments coming soon!