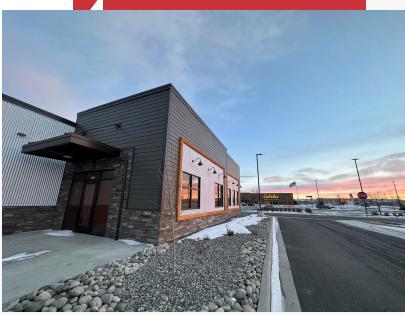

#### **Property Description**

Join the new Domino's in this two-tenant retail strip center with one unit available at apx. 2,180 SF. South Billings Town Center is anchored by Cabela's and Sam's Club. Proximity to I90 and South Billings Blvd with great frontage from King Avenue East. South Billings Town Center has welcomed many new tenants with new developments coming soon!