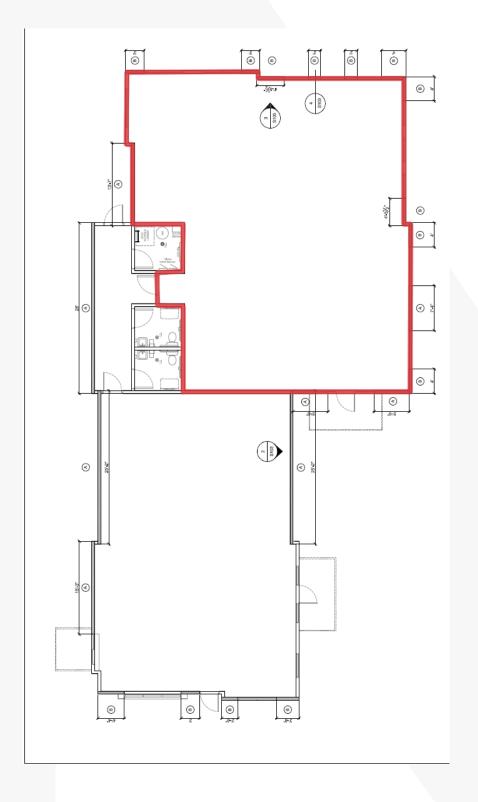

| OFFERING SUMMARY |                       |  |
|------------------|-----------------------|--|
| Available SF     | 2,180 SF              |  |
| Lease Rate       | Call Broker for Rates |  |
| Lot Size         | 0.79 Acres            |  |
| Building Size    | 4,223 SF              |  |