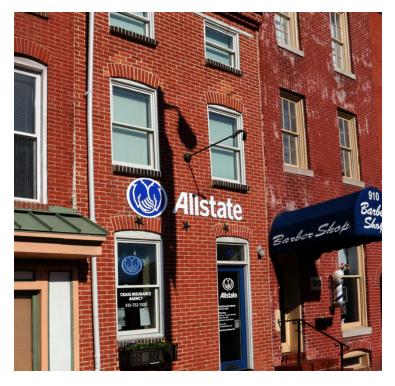

# OFFICE/RETAIL FOR LEASE 912 LIGHT STREET

Baltimore, MD 21230 Available: 825 SF

## **PROPERTY OVERVIEW**

Available May 2024 - The building was completely renovated in 2007 and has all new HVAC, electric, plumbing, etc.

# **LOCATION OVERVIEW**

A walker's paradise! Close to Cross Street Market and other restaurants and retail!

All information furnished regarding property for sale, rental or financing is from sources deemed reliable, but no warranty or representation is made to the accuracy thereof and same is submitted to errors, omissions, change of price, rental or other conditions prior to sale, lease or financing or withdrawal without notice. No liability of any kind is to be imposed on the broker