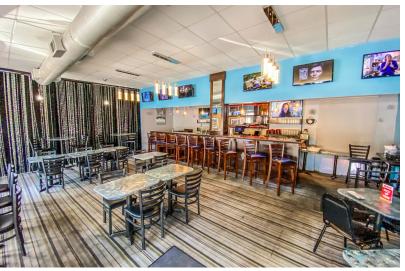

#### **PROPERTY OVERVIEW**

This ±2,441 SF vacant restaurant building is located less than 0.5 miles north of historic downtown Hapeville and less than two miles north of the Delta Flight Museum and the northern border of Hartsfield-Jackson Atlanta International Airport.

Some equipment is included in the purchase price.

- Features a large outdoor seating area, main dining room and kitchen
- Situated on a ±0.27-acre corner site with North Avenue
- Zoned V (Village)
- · Some equipment included with purchase
- Located less than 2 miles from Hartsfield-Jackson Atlanta International Airport