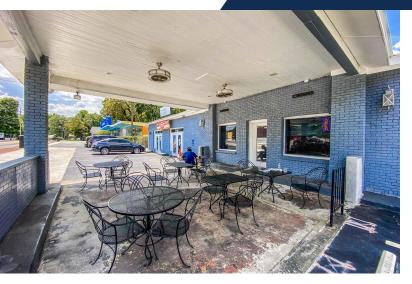

#### **PROPERTY OVERVIEW**

This ±2,441 SF vacant restaurant building is located less than 0.5 miles north of historic downtown Hapeville and less than two miles north of the Delta Flight Museum and the northern border of Hartsfield-Jackson Atlanta International Airport.

Some equipment is included in the purchase price.

- Features a large outdoor seating area, main dining room and kitchen
- Situated on a ±0.27-acre corner site with North Avenue
- Zoned V (Village)
- · Some equipment included with purchase
- Located less than 2 miles from Hartsfield-Jackson Atlanta International Airport