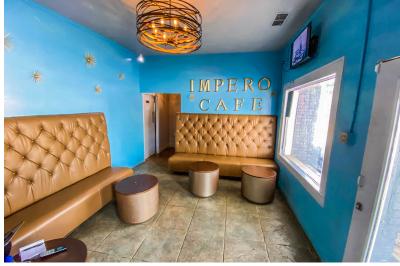

#### **PROPERTY OVERVIEW**

This ±2,441 SF vacant restaurant building is located less than 0.5 miles north of historic downtown Hapeville and less than two miles north of the Delta Flight Museum and the northern border of Hartsfield-Jackson Atlanta International Airport.

Some equipment is included in the purchase price.

- Features a large outdoor seating area, main dining room and kitchen
- Situated on a ±0.27-acre corner site with North Avenue
- Zoned V (Village)
- · Some equipment included with purchase
- Located less than 2 miles from Hartsfield-Jackson Atlanta International Airport