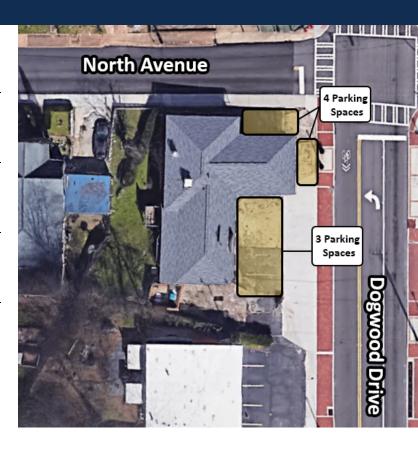

The building was updated in 2019 and sits on a ± 0.27-acre corner site. The future land use map calls for medium intensity mixed-use. An alcohol permit can be obtained in association with a restaurant use of the premises.

Some equipment is included in the purchase price.

- Features a large outdoor seating area, main dining room and kitchen
- Situated on a ±0.27-acre corner site with North Avenue
- Zoned V (Village)
- · Some equipment included with purchase
- Located less than 2 miles from Hartsfield-Jackson Atlanta International Airport