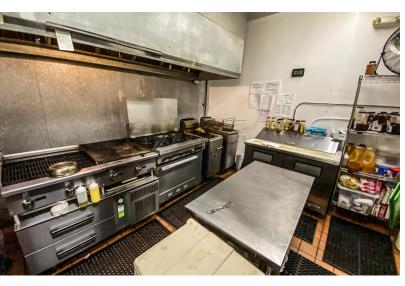

Some equipment is included in the purchase price.

- Features a large outdoor seating area, main dining room and kitchen
- Situated on a ±0.27-acre corner site with North Avenue
- Zoned V (Village)
- · Some equipment included with purchase
- Located less than 2 miles from Hartsfield-Jackson Atlanta International Airport