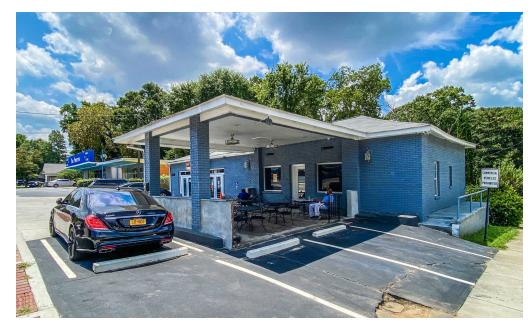

# FREESTANDING RESTAURANT OPPORTUNITY FOR SALE

## Property Address: 3259 Dogwood Drive, Hapeville, GA 30354

#### **PROPERTY OVERVIEW**

This ±2,441 SF vacant restaurant building is located less than 0.5 miles north of historic downtown Hapeville and less than two miles north of the Delta Flight Museum and the northern border of Hartsfield-Jackson Atlanta International Airport.

The building was updated in 2019 and sits on a ± 0.27-acre corner site. The future land use map calls for medium intensity mixed-use. An alcohol permit can be obtained in association with a restaurant use of the premises.

Some equipment is included in the purchase price.

- Features a large outdoor seating area, main dining room and kitchen
- Situated on a ±0.27-acre corner site with North Avenue
- Zoned V (Village)
- · Some equipment included with purchase
- Located less than 2 miles from Hartsfield-Jackson Atlanta International Airport