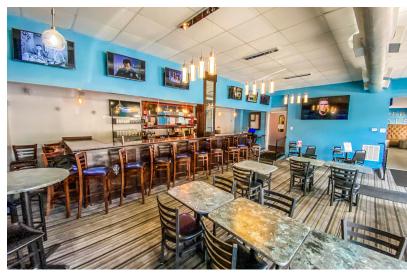

#### **PROPERTY OVERVIEW**

This ±2,441 SF vacant restaurant building is located less than 0.5 miles north of historic downtown Hapeville and less than two miles north of the Delta Flight Museum and the northern border of Hartsfield-Jackson Atlanta International Airport.

Some equipment is included in the purchase price.

- Features a large outdoor seating area, main dining room and kitchen
- Situated on a ±0.27-acre corner site with North Avenue
- Zoned V (Village)
- · Some equipment included with purchase
- Located less than 2 miles from Hartsfield-Jackson Atlanta International Airport