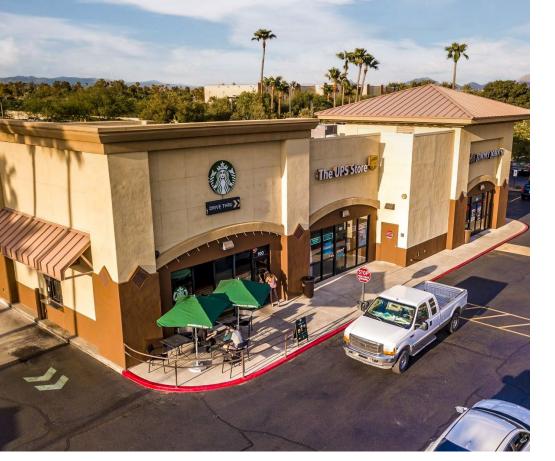

#### Notable tenants

### Site plan

| #         | Tenant                          | Size      |
|-----------|---------------------------------|-----------|
| A1-5      | Pain Stop Clinic                | 9,623 sf  |
| A7-A11    | Harbor Freight Tools            | 13,429 sf |
| A12       | Available                       | 2,335 sf  |
| A14       | Available                       | 918 sf    |
| A15       | Goldberg & Osborne              | 929 sf    |
| A16       | Subway                          | 929 sf    |
| A17       | One Stop Nutrition              | 929 sf    |
| A18       | Nice Cuts                       | 929 sf    |
| A19       | Ramiro's Mexican Food           | 929 sf    |
| A20       | Domino's Pizza                  | 1,559 sf  |
| A21       | Goldberg & Osborne              | 1,200 sf  |
| B4        | Available                       | 3,000 sf  |
| B5        | Kitsune Brewing Company         | 3,593 sf  |
| B8        | Available                       | 1,085 sf  |
| B9        | Available                       | 1,085 sf  |
| B10B      | Available                       | 2,100 sf  |
| B10       | Eye Doctors of Arizona          | 5,841 sf  |
| C1        | Esporta Fitness                 | 34,879 sf |
| D105-115  | Angry Crab Shack                | 6,524 sf  |
| D120      | Available - former dental       | 2,554 sf  |
| D145      | Paradise Valley Animal Hospital | 2,333 sf  |
| D151      | Halo Animal Rescue              | 8,600 sf  |
| D160-D290 | Southwest Network               | 20,648 sf |
| D201      | Available                       | 13,186 sf |
| D260      | Available                       | 7,831 sf  |
| D280      | Sun Network                     | 2,686 sf  |
| PA1       | Denny's                         | 4,400 sf  |
| PB1       | Banner Urgent Care              | 5,000 sf  |
| PC1       | Dollar Tree                     | 10,000 sf |
| PD100     | Starbucks                       | 1,500 sf  |
| PD101     | UPS Store                       | 1,512 sf  |
| PD102     | Jimmy John's                    | 2,046 sf  |
|           |                                 |           |