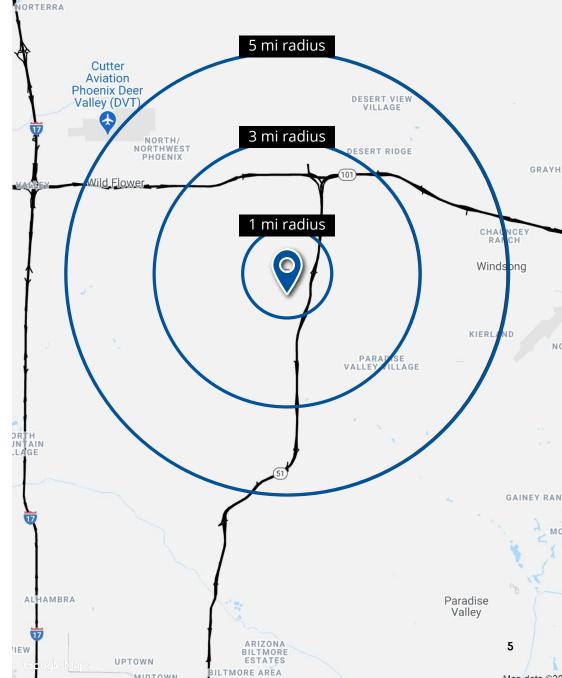

## Demographics

Avison Young | Plaza de Campaña

| Population   | 1-mile          | 3-miles         | 5-miles          |
|--------------|-----------------|-----------------|------------------|
|              | <b>21,957</b>   | 1 <b>38,507</b> | <b>286,564</b>   |
| Median age   | 1-mile          | 3-miles         | 5-miles          |
|              | <b>33.8</b>     | <b>37.8</b>     | <b>39.4</b>      |
| Daytime      | 1-mile          | 3-miles         | 5-miles          |
| employment   | <b>7,314</b>    | <b>36,115</b>   | <b>94,318</b>    |
| Avg. HH      | 1-mile          | 3-miles         | 5-miles          |
| income       | <b>\$62,754</b> | <b>\$88,878</b> | <b>\$100,114</b> |
| HH units     | 1-mile          | 3-miles         | 5-miles          |
|              | <b>8,620</b>    | <b>61,070</b>   | <b>130,731</b>   |
| Traffic cour | nts             |                 |                  |
| A            | Bell Road       | ±59,241 cpd     |                  |
| لو-ما        | 32nd Street     | ±45,249 cpd     |                  |