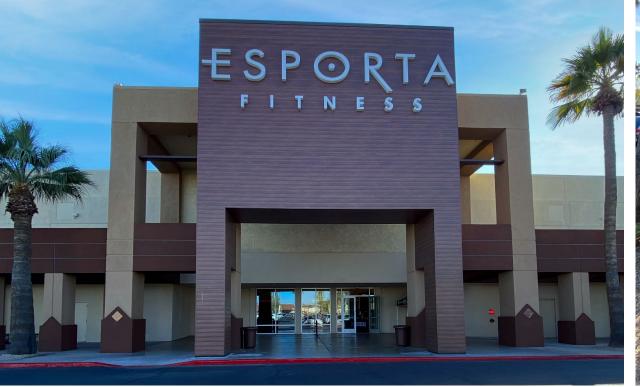

#### Notable tenants

### Site plan

| #         | Tenant                          | Size      |
|-----------|---------------------------------|-----------|
| A1-5      | Pain Stop Clinic                | 9,623 sf  |
| A7-A11    | Harbor Freight Tools            | 13,429 sf |
| A12       | Available                       | 2,335 sf  |
| A14       | Available                       | 918 sf    |
| A15       | Goldberg & Osborne              | 929 sf    |
| A16       | Subway                          | 929 sf    |
| A17       | One Stop Nutrition              | 929 sf    |
| A18       | Nice Cuts                       | 929 sf    |
| A19       | Ramiro's Mexican Food           | 929 sf    |
| A20       | Domino's Pizza                  | 1,559 sf  |
| A21       | Goldberg & Osborne              | 1,200 sf  |
| B4        | Available                       | 3,000 sf  |
| B5        | Kitsune Brewing Company         | 3,593 sf  |
| B8        | Available                       | 1,085 sf  |
| B9        | Available                       | 1,085 sf  |
| B10B      | Available                       | 2,100 sf  |
| B10       | Eye Doctors of Arizona          | 5,841 sf  |
| C1        | Esporta Fitness                 | 34,879 sf |
| D105-115  | Angry Crab Shack                | 6,524 sf  |
| D120      | Available - former dental       | 2,554 sf  |
| D145      | Paradise Valley Animal Hospital | 2,333 sf  |
| D151      | Halo Animal Rescue              | 8,600 sf  |
| D160-D290 | Southwest Network               | 20,648 sf |
| D201      | Available                       | 13,186 sf |
| D260      | Available                       | 7,831 sf  |
| D280      | Sun Network                     | 2,686 sf  |
| PA1       | Denny's                         | 4,400 sf  |
| PB1       | Banner Urgent Care              | 5,000 sf  |
| PC1       | Dollar Tree                     | 10,000 sf |
| PD100     | Starbucks                       | 1,500 sf  |
| PD101     | UPS Store                       | 1,512 sf  |
| PD102     | Jimmy John's                    | 2,046 sf  |
|           |                                 |           |