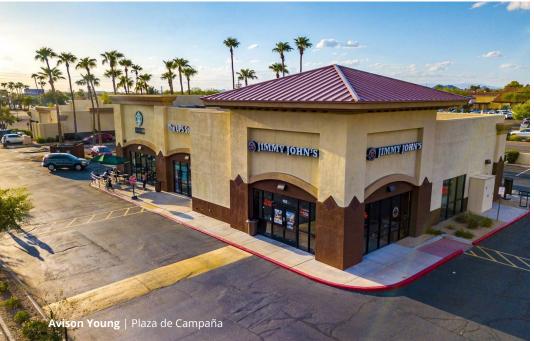

#### Notable tenants

### Site plan

| #         | Tenant                          | Size      |
|-----------|---------------------------------|-----------|
| A1-5      | Pain Stop Clinic                | 9,623 sf  |
| A7-A11    | Harbor Freight Tools            | 13,429 sf |
| A12       | Available                       | 2,335 sf  |
| A14       | Available                       | 918 sf    |
| A15       | Goldberg & Osborne              | 929 sf    |
| A16       | Subway                          | 929 sf    |
| A17       | One Stop Nutrition              | 929 sf    |
| A18       | Nice Cuts                       | 929 sf    |
| A19       | Ramiro's Mexican Food           | 929 sf    |
| A20       | Domino's Pizza                  | 1,559 sf  |
| A21       | Goldberg & Osborne              | 1,200 sf  |
| B4        | Available                       | 3,000 sf  |
| B5        | Kitsune Brewing Company         | 3,593 sf  |
| B8        | Available                       | 1,085 sf  |
| B9        | Available                       | 1,085 sf  |
| B10B      | Available                       | 2,100 sf  |
| B10       | Eye Doctors of Arizona          | 5,841 sf  |
| C1        | Esporta Fitness                 | 34,879 sf |
| D105-115  | Angry Crab Shack                | 6,524 sf  |
| D120      | Available - former dental       | 2,554 sf  |
| D145      | Paradise Valley Animal Hospital | 2,333 sf  |
| D151      | Halo Animal Rescue              | 8,600 sf  |
| D160-D290 | Southwest Network               | 20,648 sf |
| D201      | Available                       | 13,186 sf |
| D260      | Available                       | 7,831 sf  |
| D280      | Sun Network                     | 2,686 sf  |
| PA1       | Denny's                         | 4,400 sf  |
| PB1       | Banner Urgent Care              | 5,000 sf  |
| PC1       | Dollar Tree                     | 10,000 sf |
| PD100     | Starbucks                       | 1,500 sf  |
| PD101     | UPS Store                       | 1,512 sf  |
| PD102     | Jimmy John's                    | 2,046 sf  |
|           |                                 |           |