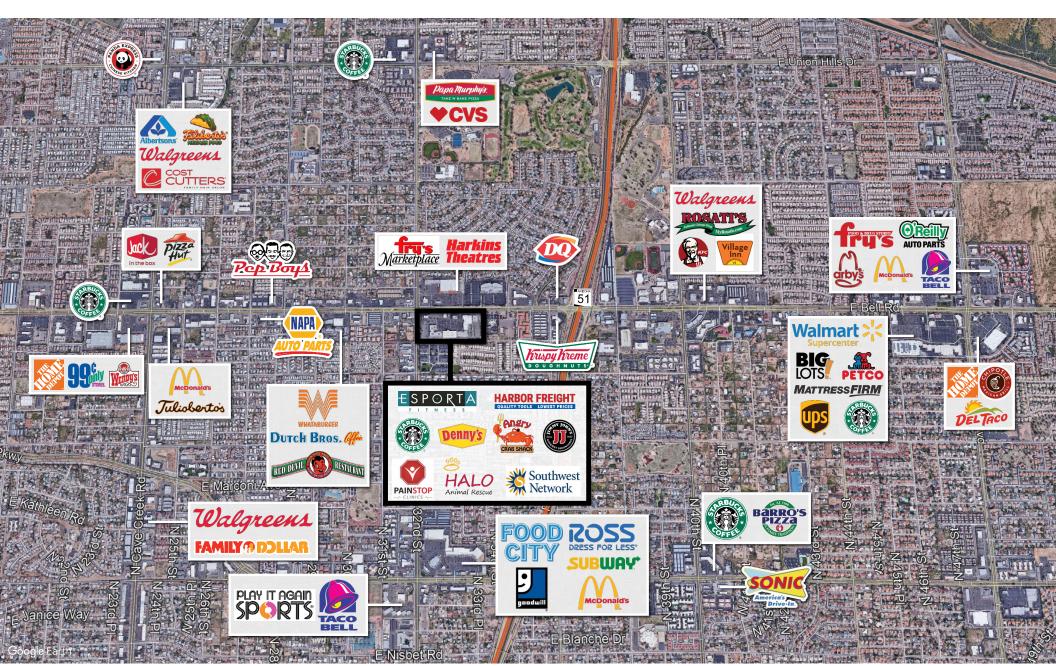

#### Notable tenants

### Trade area

**Shop spaces available** SEC Bell Road & 32nd Street

TATUM RANCH