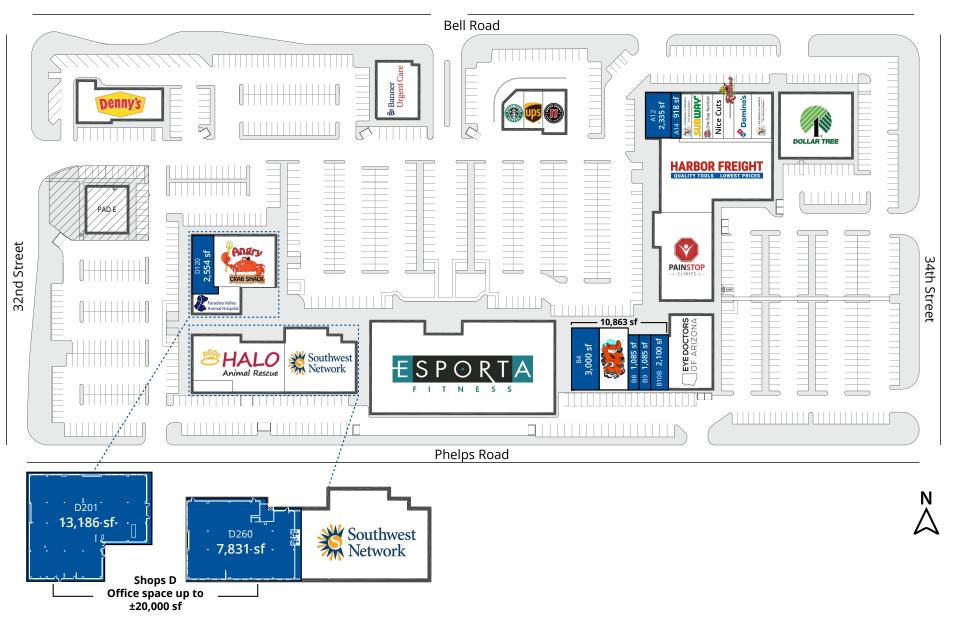

**Shop spaces available** SEC Bell Road & 32nd Street

### Site plan

| #         | Tenant                          | Size      |
|-----------|---------------------------------|-----------|
| A1-5      | Pain Stop Clinic                | 9,623 sf  |
| A7-A11    | Harbor Freight Tools            | 13,429 sf |
| A12       | Available                       | 2,335 sf  |
| A14       | Available                       | 918 sf    |
| A15       | Goldberg & Osborne              | 929 sf    |
| A16       | Subway                          | 929 sf    |
| A17       | One Stop Nutrition              | 929 sf    |
| A18       | Nice Cuts                       | 929 sf    |
| A19       | Ramiro's Mexican Food           | 929 sf    |
| A20       | Domino's Pizza                  | 1,559 sf  |
| A21       | Goldberg & Osborne              | 1,200 sf  |
| B4        | Available                       | 3,000 sf  |
| B5        | Kitsune Brewing Company         | 3,593 sf  |
| B8        | Available                       | 1,085 sf  |
| B9        | Available                       | 1,085 sf  |
| B10B      | Available                       | 2,100 sf  |
| B10       | Eye Doctors of Arizona          | 5,841 sf  |
| C1        | Esporta Fitness                 | 34,879 sf |
| D105-115  | Angry Crab Shack                | 6,524 sf  |
| D120      | Available - former dental       | 2,554 sf  |
| D145      | Paradise Valley Animal Hospital | 2,333 sf  |
| D151      | Halo Animal Rescue              | 8,600 sf  |
| D160-D290 | Southwest Network               | 20,648 sf |
| D201      | Available                       | 13,186 sf |
| D260      | Available                       | 7,831 sf  |
| D280      | Sun Network                     | 2,686 sf  |
| PA1       | Denny's                         | 4,400 sf  |
| PB1       | Banner Urgent Care              | 5,000 sf  |
| PC1       | Dollar Tree                     | 10,000 sf |
| PD100     | Starbucks                       | 1,500 sf  |
| PD101     | UPS Store                       | 1,512 sf  |
| PD102     | Jimmy John's                    | 2,046 sf  |
|           |                                 |           |