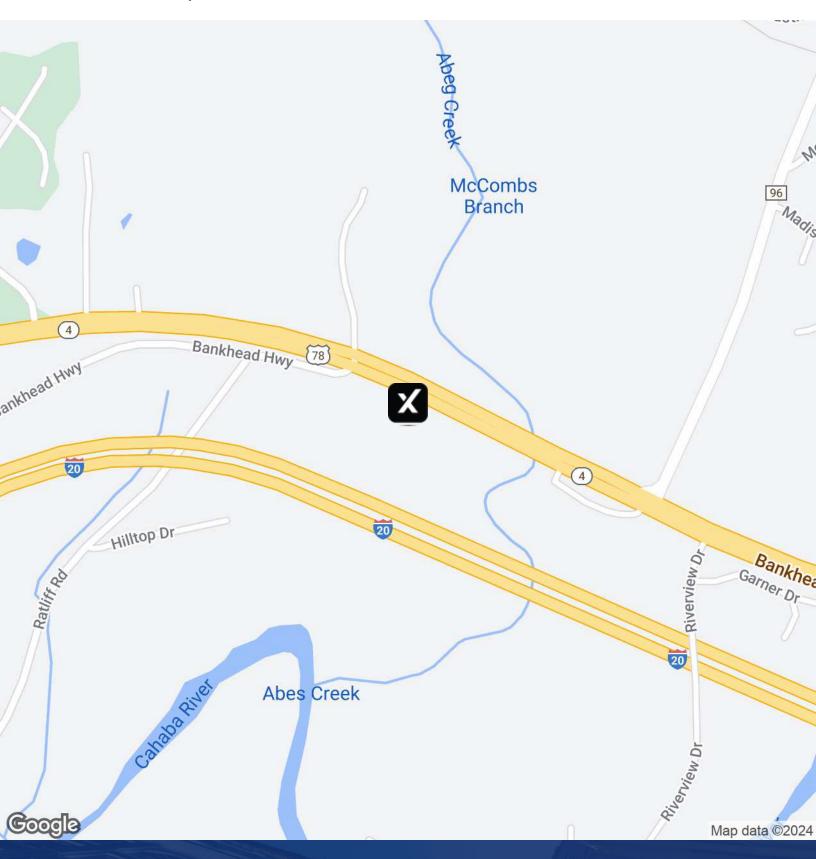

5873 & 5877 US Hwy 78, Irondale, AL 35210

5873 & 5877 US Hwy 78, Irondale, AL 35210

Total 5.62 acres

Birmingham. Zoned A-1.

Jefferson Co. C-1 for about 210' depth from Hwy. 78. R-4 behind to I-20 ROW.

\$375,000 1.53/g

205.451.8889 keith.andrews@expcommercial.com