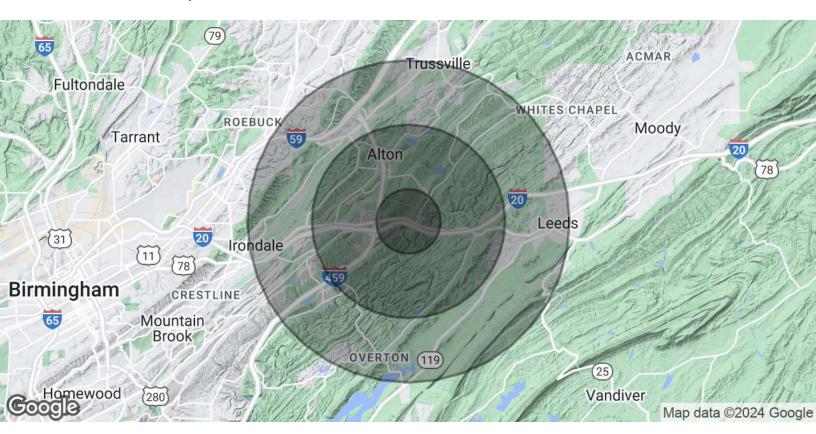

5873 & 5877 US Hwy 78, Irondale, AL 35210

| 1 Mile    | 3 Miles                                    | 5 Miles                                                                                    |
|-----------|--------------------------------------------|--------------------------------------------------------------------------------------------|
| 233       | 3,498                                      | 12,352                                                                                     |
| 35.5      | 38.2                                       | 39.9                                                                                       |
| 35.6      | 36.9                                       | 38.3                                                                                       |
| 35.4      | 40.8                                       | 43.2                                                                                       |
| 1 Mile    | 3 Miles                                    | 5 Miles                                                                                    |
| 85        | 1,418                                      | 5,186                                                                                      |
| 2.7       | 2.5                                        | 2.4                                                                                        |
| \$64,811  | \$65,301                                   | \$66,691                                                                                   |
| \$167,200 | \$166,141                                  | \$166,031                                                                                  |
|           | 233 35.5 35.6 35.4  1 Mile 85 2.7 \$64,811 | 233 3,498 35.5 38.2 35.6 36.9 35.4 40.8  1 Mile 3 Miles 85 1,418 2.7 2.5 \$64,811 \$65,301 |