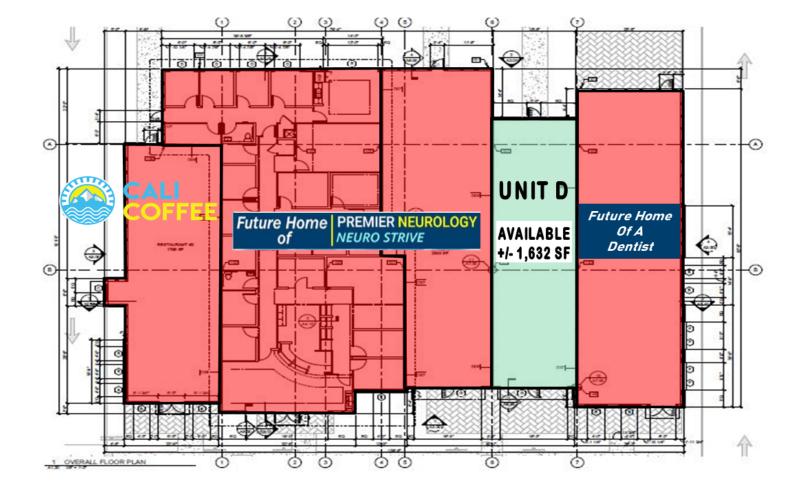

#### **PROPERTY OVERVIEW**

Join Premier Neurology, NeuroStrive and Cali Coffee on SE Federal Highway with traffic counts above 40,000. Brand new construction building with end cap space available. Zoning allows restaurant, retail, office and medical.

#### **OFFERING SUMMARY**

| Building Size:  | 12,434 SF |
|-----------------|-----------|
| Available Size: | 1,632 SF  |
| Zoning:         | B-2       |
| Utilities:      | At Site   |

#### **AVAILABLE SPACES**

SUITE TENANT SIZE (SF) LEASE TYPE LEASE RATE DESCRIPTION

NNN

| Unit D | Available | 1,632 SF |
|--------|-----------|----------|
|--------|-----------|----------|

Neg

Fantastic location in a brand new building. This unit can be combined with Unit E for +/- 3,969 square feet of retail, restaurant or professional office.