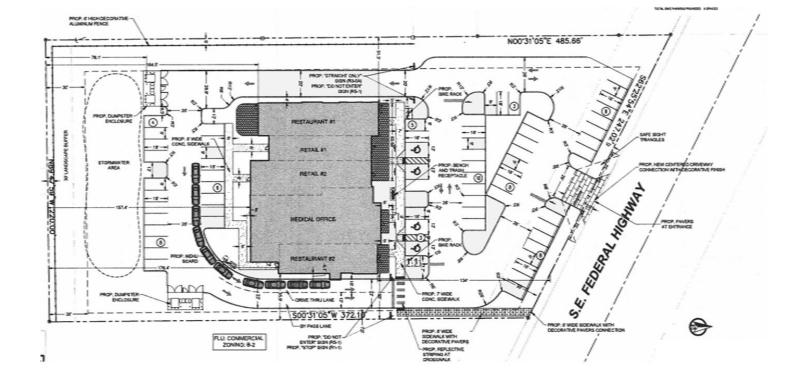

resentation, expressed or implied, is made. All sizes and dimensions are approximate. Any prospective buyer should exercise prudence and verify independently all significant data and property information. This is NOT an offer of sub-agency or co-brokerage.

Negotiable

# Additional Photos

# FOR LEASE







#### Lease Spaces PINEAPPLE PLAZA

## FOR LEASE



#### **AVAILABLE SPACES**

SUITE TENANT SIZE (SF) LEASE TYPE LEASE RATE DESCRIPTION

NNN

| Unit D | Available | 1,632 SF |
|--------|-----------|----------|
|--------|-----------|----------|

Neg

Fantastic location in a brand new building. This unit can be combined with Unit E for +/- 3,969 square feet of retail, restaurant or professional office.



# Additional Photos

## FOR LEASE





### Site Plan pineapple plaza

## FOR LEASE



(NOT TO SCALE)



#### Location & AADT PINEAPPLE PLAZA

## FOR LEASE







### Demographics Map & Report PINEAPPLE PLAZA

### FOR LEASE



| POPULATION           | 1 MILE | 3 MILES | <b>5 MILES</b> |
|----------------------|--------|---------|----------------|
| Total Population     | 5,839  | 47,040  | 98,678         |
| Average Age          | 50.2   | 50.5    | 50.0           |
| Average Age (Male)   | 45.0   | 48.1    | 47.7           |
| Average Age (Female) | 51.2   | 51.6    | 51.1           |
|                      |        |         |                |

| HOUSEHOLDS & INCOME | 1 MILE    | <b>3 MILES</b> | <b>5 MILES</b> |
|---------------------|-----------|----------------|----------------|
| Total Households    | 3,219     | 25,345         | 50,529         |
| # of Persons per H