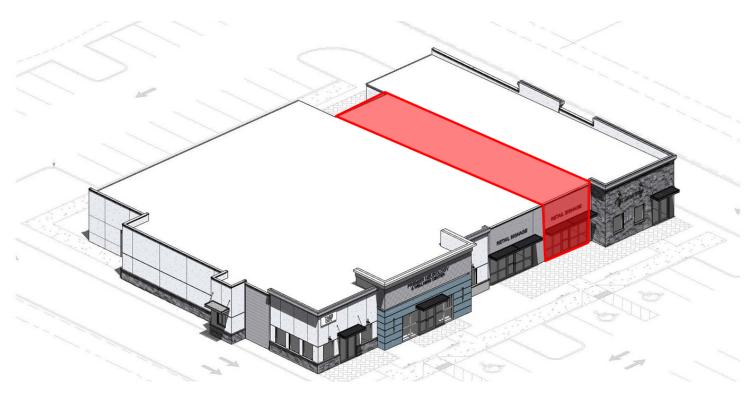

FFERING SUMMARY**

| Building Size:  | 12,434 SF |
|-----------------|-----------|
| Available Size: | 1,632 SF  |
| Zoning:         | B-2       |
| Utilities:      | At Site   |



#### JAIME CHAMBERLIN

VICE PRESIDENT, BROKER Mobile 772.486.3330 jaime@slccommercial.com

772.220.4096 | slccommercial.com

th



#### LEASE RATE

The information contained herein has been obtained from sources believed to be reliable, but no warranty or representation, expressed or implied, is made. All sizes and dimensions are approximate. Any prospective buyer should exercise prudence and verify independently all significant data and property information. This is NOT an offer of sub-agency or co-brokerage.

Negotiable

# Additional Photos

# FOR LEASE







#### Lease Spaces PINEAPPLE PLAZA

## FOR LEASE



#### **AVAILABLE SPACES**

SUITE TENANT SIZE (SF) LEASE TYPE LEASE RATE DESCRIPTION

NNN

| Unit D | Available | 1,632 SF |
|--------|-----------|----------|
|--------|-----------|----------|

Neg

Fantastic location in a brand new building. This unit can be combined with Unit E for +/- 3,969 square feet of retail, restaurant or professional office.



# Additional Photos

## FOR LEASE





### Site Plan pineapple plaza

## FOR LEASE



(NOT TO SCALE)



#### Location & AADT PINEAPPLE PLAZA

## FOR LEASE







### Demographics Map & Report PINEAPPLE PLAZA

### FOR LEASE



| POPULATION           | 1 MILE | 3 MILES | <b>5 MILES</b> |
|----------------------|--------|---------|----------------|
| Total Population     | 5,839  | 47,040  | 98,678         |
| Average Age          | 50.2   |