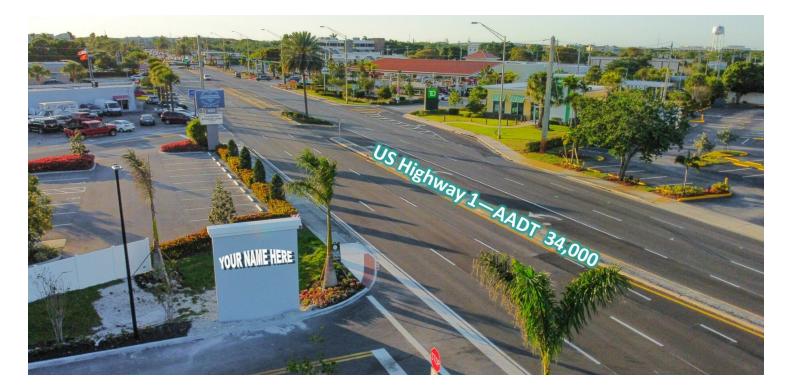

#### Location & AADT PINEAPPLE PLAZA

#### **PROPERTY OVERVIEW**

Join Premier Neurology, NeuroStrive and Cali Coffee on SE Federal Highway with traffic counts above 40,000. Brand new construction building with end cap space available. Zoning allows restaurant, retail, office and medical.