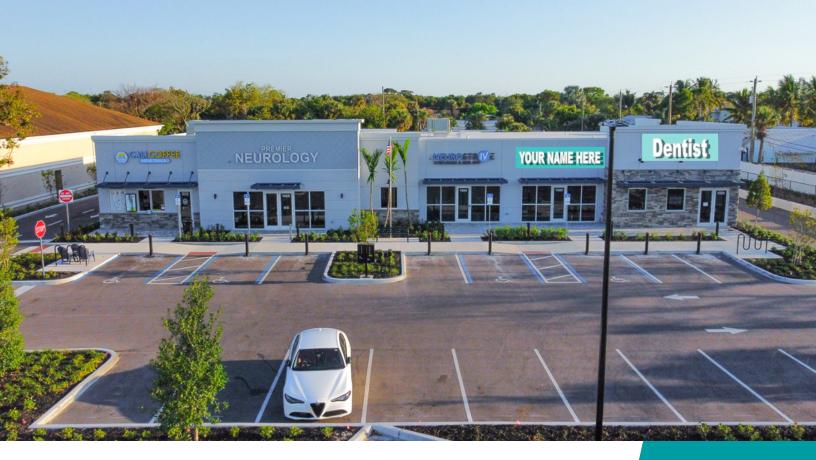

#### **PROPERTY OVERVIEW**

Join Premier Neurology, NeuroStrive and Cali Coffee on SE Federal Highway with traffic counts above 40,000. Brand new construction building with end cap space available. Zoning allows restaurant, retail, office and medical.

#### **OFFERING SUMMARY**

| Building Size:  | 12,434 SF |
|-----------------|-----------|
| Available Size: | 1,632 SF  |
| Zoning:         | B-2       |
| Utilities:      | At Site   |