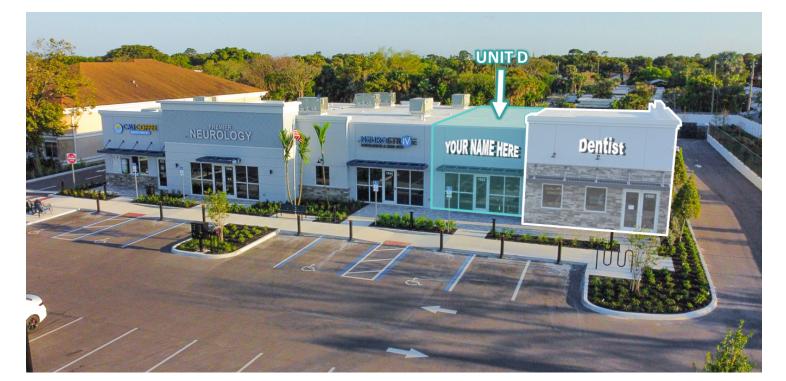

# Additional Photos

#### **AVAILABLE SPACES**

SUITE TENANT SIZE (SF) LEASE TYPE LEASE RATE DESCRIPTION

NNN

| Unit D | Available | 1,632 SF |
|--------|-----------|----------|
|--------|-----------|----------|

Neg

Fantastic location in a brand new building. This unit can be combined with Unit E for +/- 3,969 square feet of retail, restaurant or professional office.