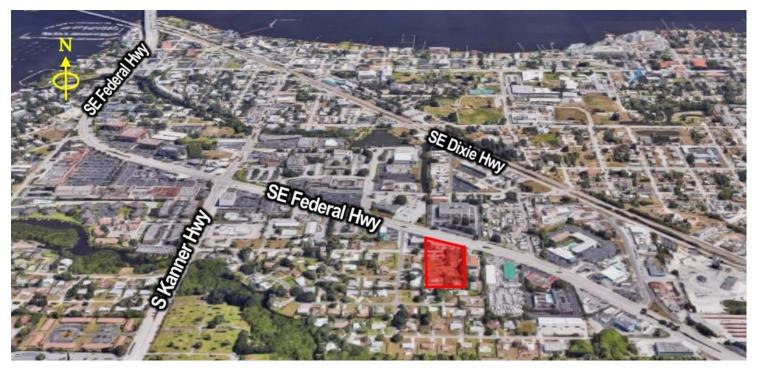

pproximate. Any prospective buyer should exercise prudence and verify independently all significant data and property information. This is NOT an offer of sub-agency or co-brokerage.

Negotiable

# Additional Photos

# FOR LEASE







#### Lease Spaces PINEAPPLE PLAZA

## FOR LEASE



#### **AVAILABLE SPACES**

SUITE TENANT SIZE (SF) LEASE TYPE LEASE RATE DESCRIPTION

NNN

| Unit D | Available | 1,632 SF |
|--------|-----------|----------|
|--------|-----------|----------|

Neg

Fantastic location in a brand new building. This unit can be combined with Unit E for +/- 3,969 square feet of retail, restaurant or professional office.



# Additional Photos

## FOR LEASE





### Site Plan pineapple plaza

## FOR LEASE



(NOT TO SCALE)



#### Location & AADT PINEAPPLE PLAZA

## FOR LEASE







### Demographics Map & Report PINEAPPLE PLAZA

### FOR LEASE



| POPULATION           | 1 MILE | 3 MILES | <b>5 MILES</b> |
|----------------------|--------|---------|----------------|
| Total Population     | 5,839  | 47,040  | 98,678         |
| Average Age          | 50.2   | 50.5    | 50.0           |
| Average Age (Male)   | 45.0   | 48.1    | 47.7           |
| Average Age (Female) | 51.2   | 51.6    | 51.1           |
|                      |        |         |                |

| HOUSEHOLDS & INCOME | 1 MILE    | <b>3 MILES</b> | <b>5 MILES</b> |
|---------------------|-----------|----------------|----------------|
| Total Households    | 3,219     | 25,345         | 50,529         |
| # of Persons per HH | 1.8       | 1.9            | 2.0            |
| Average HH Income   |