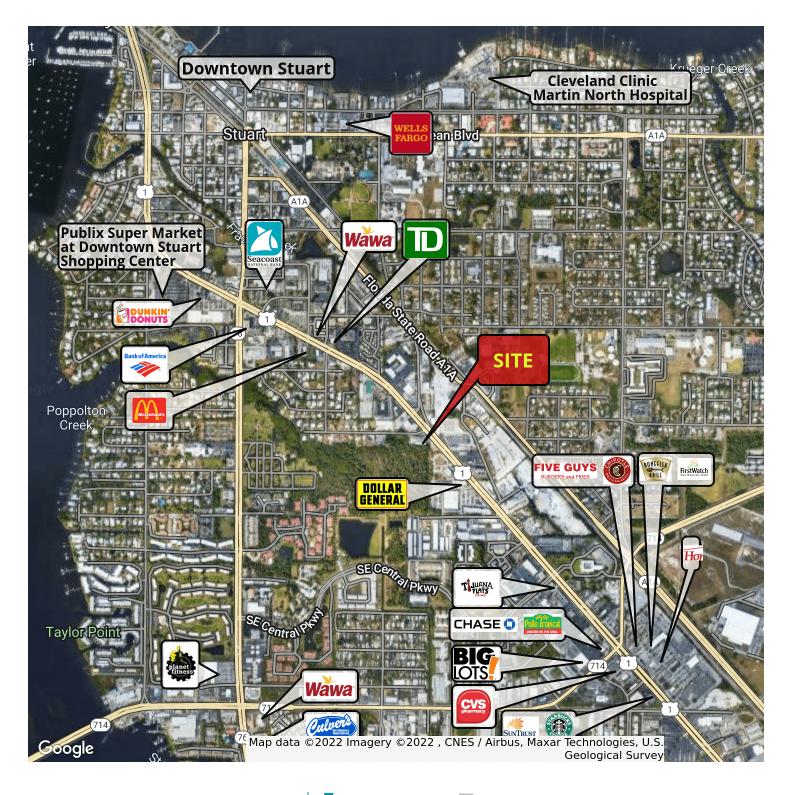

n     | 5,839  | 47,040  | 98,678         |
| Average Age          | 50.2   | 50.5    | 50.0           |
| Average Age (Male)   | 45.0   | 48.1    | 47.7           |
| Average Age (Female) | 51.2   | 51.6    | 51.1           |
|                      |        |         |                |

| HOUSEHOLDS & INCOME | 1 MILE    | <b>3 MILES</b> | <b>5 MILES</b> |
|---------------------|-----------|----------------|----------------|
| Total Households    | 3,219     | 25,345         | 50,529         |
| # of Persons per HH | 1.8       | 1.9            | 2.0            |
| Average HH Income   | \$53,209  | \$73,967       | \$80,725       |
| Average House Value | \$206,381 | \$278,374      | \$315,568      |

\* Demographic data derived from 2020 ACS - US Census







# Retailer Map

# FOR LEASE



SLC Commercial Realty & Development

8

### Disclaimer PINEAPPLE PLAZA

## FOR LEASE

This presentation package has been prepared by the company representing the property for informational purposes only and does not purport to contain all information necessary to reach a purchase decision.

The information herein has been given by the Owner or other sources believed to be reliable, but it has not necessarily been independently verified by the Company representing the property and neither its accuracy nor its completeness is guaranteed.

This information is subject to errors, omissions, changes, prior sale or withdrawal without notice by the Company representing the property and does not constitute a recommendation, endorsement or advice as to the value for the purchase of any property. E