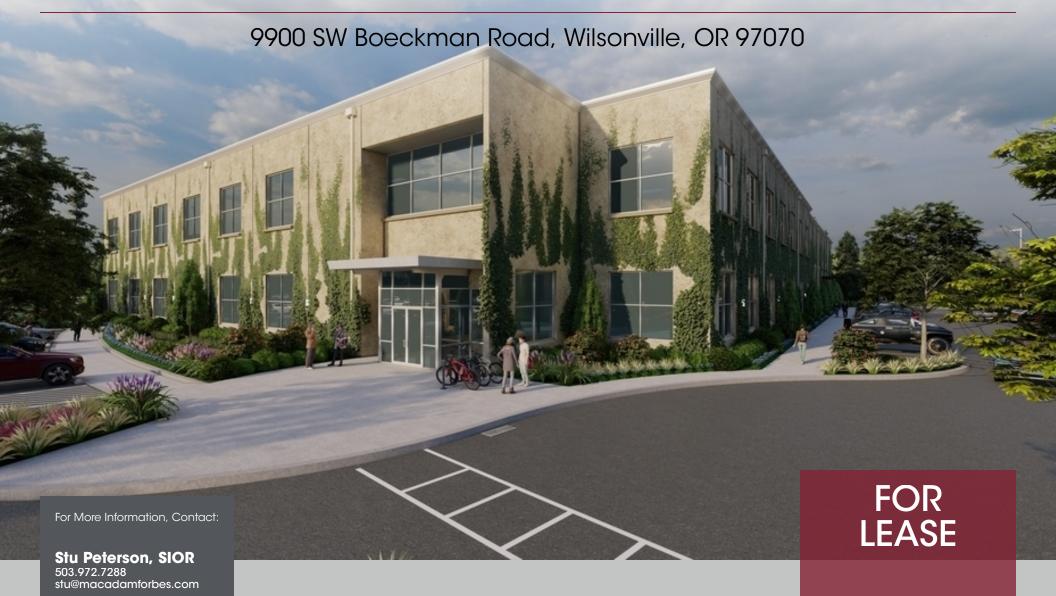

# BOECKMAN ROAD TECH CENTER - W5 BUILDING

2 Centerpointe Drive, Suite 500 | Lake Oswego, OR 97035 MACADAMFORBES.COM | 503.227.2500

Licensed in OR & WA

All of the information contained nerein was obtained either from the owner or other parties we consider reliable. We have no reason to doubt its accuracy, however we do not guarantee it.

#### PROPERTY DESCRIPTION

Flex building soon to break ground. The site is well located in the heart of Wilsonville's tech core. The building is in between two exits offering quick access to I-5 and I-205, the Portland Metro area's main transportation corridors. The site has a campus feel and is immediately adjacent to Sandvik/DW Fritz Automation Campus.

### **PROPERTY HIGHLIGHTS**

- Breaking ground Summer 2024
- Great location
- Dock and drive-in doors available
- Approximately 328 stalls
- Zoning: PDI Planned Development Industrial (City of Wilsonville)

#### **OFFERING SUMMARY**

| Lease Rate:         | Call for Rates |
|---------------------|----------------|
| Lot Size:           | 3.59 Acres     |
| Building Footprint: | 65,000 SF      |
| Mezzanine:          | 15,000 SF      |