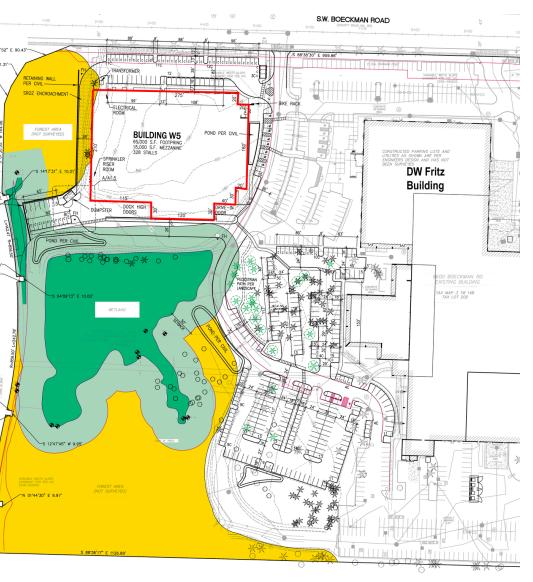

#### PROPERTY DESCRIPTION

Flex building soon to break ground. The site is well located in the heart of Wilsonville's tech core. The building is in between two exits offering quick access to I-5 and I-205, the Portland Metro area's main transportation corridors. The site has a campus feel and is immediately adjacent to Sandvik/DW Fritz Automation Campus.

### **PROPERTY HIGHLIGHTS**

- Breaking ground Summer 2024
- Great location
- Dock and drive-in doors available
- Approximately 328 stalls
- Zoning: PDI Planned Development Industrial (City of Wilsonville)

#### **OFFERING SUMMARY**

| Lease Rate:         | Call for Rates |
|---------------------|----------------|
| Lot Size:           | 3.59 Acres     |
| Building Footprint: | 65,000 SF      |
| Mezzanine:          | 15,000 SF      |