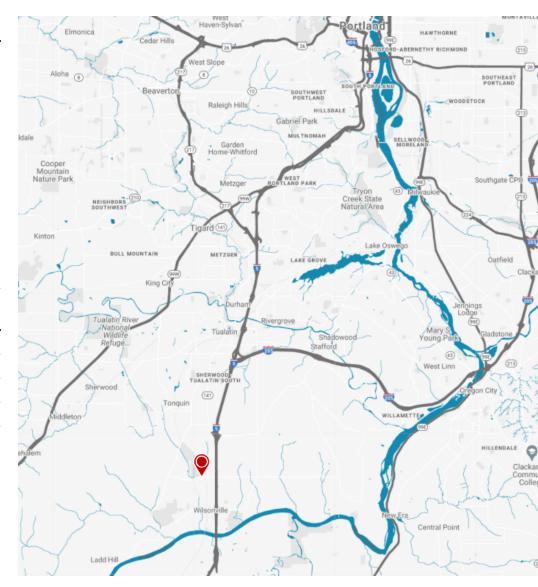

#### **LOCATION OVERVIEW**

Located in between both Wilsvonille Exits on I-5. The building is in the middle of Wilsonville's Tech Corridor. Nearby businesses include Siemans Twiss biologicals, Rockwell Collins, Xerox, and DW Frtiz/Sandvik.

Tualatin is the Portland Metro area's largest industrial/commercial submarket. It has become a "mature" market with little to no available land for new development. It has exploded in the last two years with businesses fleeing Multnomah County and the City of Portland. Tualatin is part of the South I-5 corridor market. Its neighboring cities are the economic engine of Washington County, the fastest-growing county in the state and the second largest in terms of employment. Major employers in the county include Intel, Columbia Sportswear, Nike, and Lam Research.

| LOCATION                       | DISTANCE | TIME   |
|--------------------------------|----------|--------|
| I-5                            | 0.3 mi   | 2 min  |
| I-205                          | 2.1 mi   | 6 min  |
| Hwy 217                        | 8.2 mi   | 13 min |
| Portland City Center           | 17.4 mi  | 24 min |
| Portland International Airport | 27.8 mi  | 35 min |