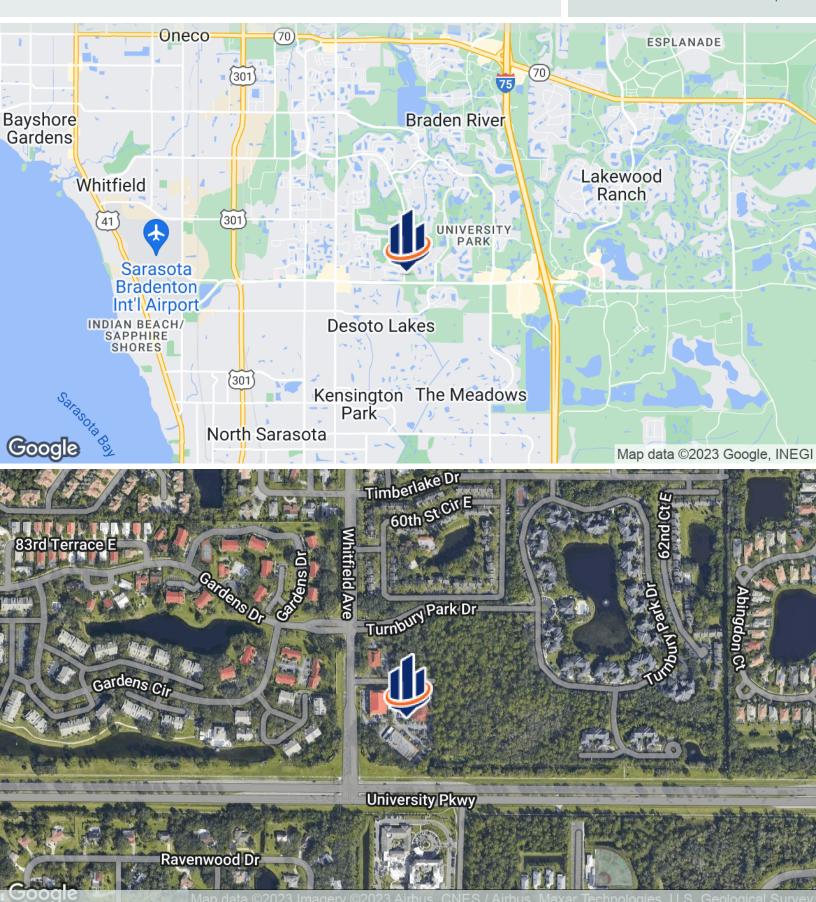

Built

1985

Zoning

PDC/WPE

Cross Streets

University Parkway

### **Property Overview**

Property

Location, Location, Location!! Three building plaza located at the entrance to Palm Aire and fronting University Parkway. Mid-way between I 75 and US 301 makes this property convenient to both east and west of both Manatee and Sarasota Counties.

Location

Excellent location midway between I75 and US 301 on University Parkway.

Presented by

941.780.6136

diane.lawson@svn.com

847.800.2252

ryanedwards@svn.com

Palm Aire Plaza

## Available Spaces

**Summary** Lease Rate Negotiable O Spaces

Lease Type

Space Available Fully Leased

Term

Palm Aire Plaza

Palm Aire Plaza - 1st Floor



Palm Aire Plaza Floor Plan

#### Palm Aire Plaza - 2nd Floor



Palm Aire Plaza

#### **Location Maps**