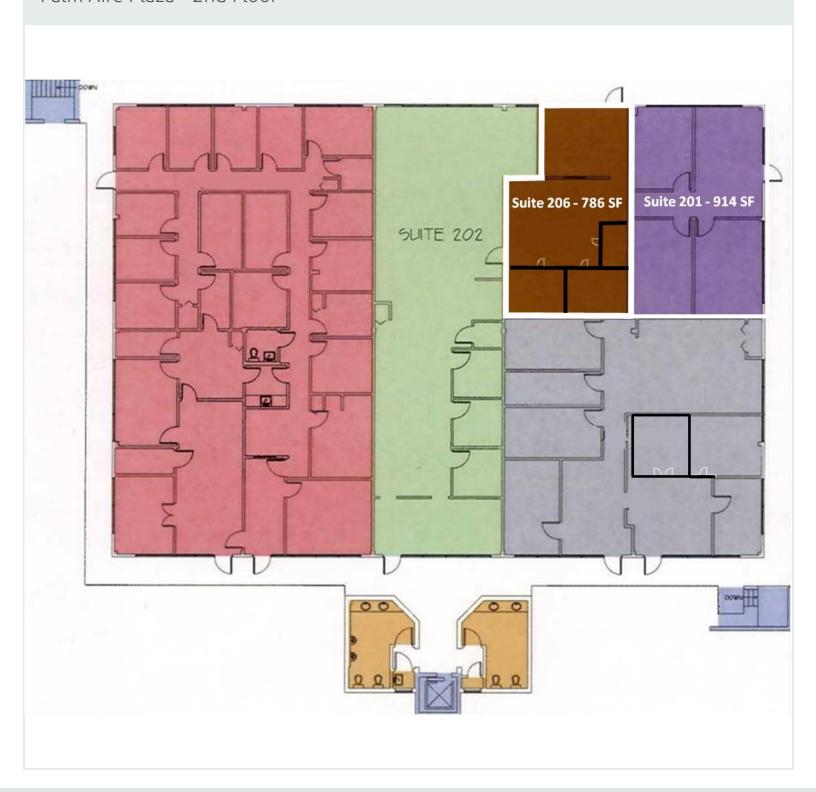

** 20,000 SF

**Building Class** 

C

Year Built

1985

Zoning

PDC/WPE

Cross Streets

University Parkway

### **Property Overview**

Property

Location, Location, Location!! Three building plaza located at the entrance to Palm Aire and fronting University Parkway. Mid-way between I 75 and US 301 makes this property convenient to both east and west of both Manatee and Sarasota Counties.

Location

Excellent location midway between I75 and US 301 on University Parkway.

Presented by

941.780.6136

diane.lawson@svn.com

847.800.2252

ryanedwards@svn.com

Palm Aire Plaza

## Available Spaces

**Summary** Lease Rate Negotiable O Spaces

Lease Type

Space Available Fully Leased

Term

Palm Aire Plaza

Palm Aire Plaza - 1st Floor



Palm Aire Plaza Floor Plan

#### Palm Aire Plaza - 2nd Floor



Palm Aire Plaza

#### **Location Maps**