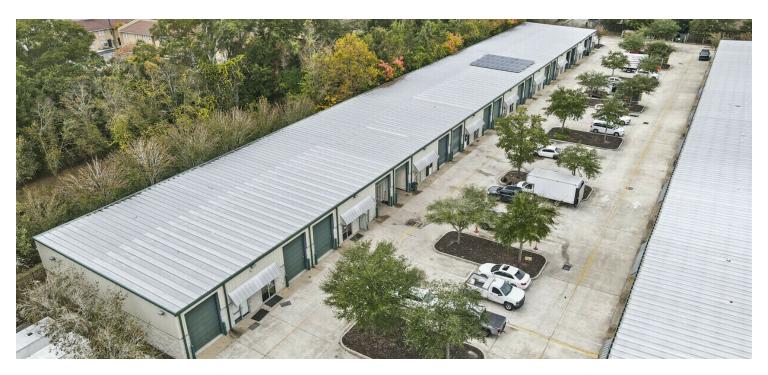

# 103RD STREET COMMERCIAL PARK ADDISON

7540 103rd St Jacksonville, FL 32210

### **Offering Summary**

| Lease Rate<br>(MG) | \$13.00 - 14.00 SF/yr<br>(MG) |
|--------------------|-------------------------------|
| Building Size:     | 51,000 SF                     |
| Lot Size:          | 4.01 Acres                    |
| CAM:               | \$3.25 PSF                    |
| Number of Units:   | 23                            |
| Year Built:        | 2005                          |
| Zoning:            | PUD                           |

### **Property Overview**

Addison Commercial Real Estate is proud to exclusively represent this industrial park in Jacksonville, FL. This multi-tenanted park offers grade level warehouse in 1,500 sf to 3,000 sf spaces. Each 1,500 sf unit has a OH door & glass entrance door on the front of the suites.