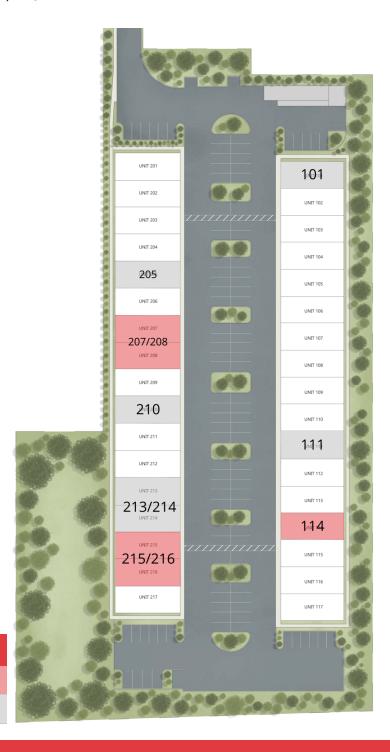

### **Property Highlights**

- Grade Level 10' x 14' OH Doors
- Quick Access to I-295

| Spaces  | Lease Rate (MG) | Space Size |
|---------|-----------------|------------|
| 211     | \$13.00 SF/yr   | 1,500 SF   |
| 215/216 | \$13.00 SF/yr   | 3,000 SF   |
| 207/208 | \$13.00 SF/yr   | 3,000 SF   |
| 114     | \$14.00 SF/yr   | 1,500 SF   |

# 103RD STREET COMMERCIAL PARK

7540 103rd St Jacksonville, FL 32210

Legend

Available

Unavailable