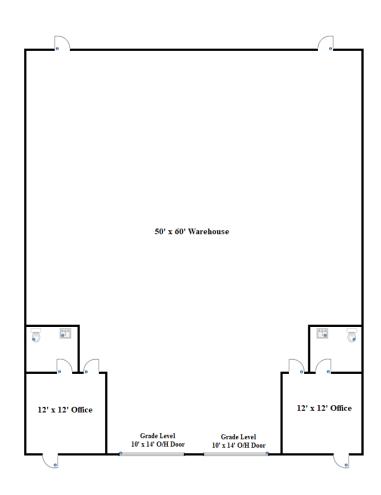

# 103RD STREET COMMERCIAL PARK

7540 103rd St Jacksonville, FL 32210

Typical 1,500 SF Unit Layout

Typical 3,000 SF Unit Layout