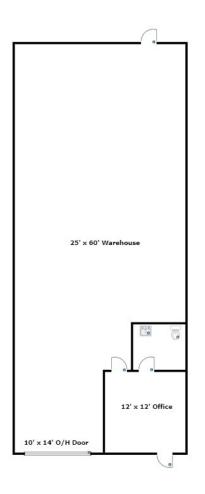

# 103RD STREET COMMERCIAL PARK

7540 103rd St Jacksonville, FL 32210

Typical 1,500 SF Unit Layout

Typical 3,000 SF Unit Layout