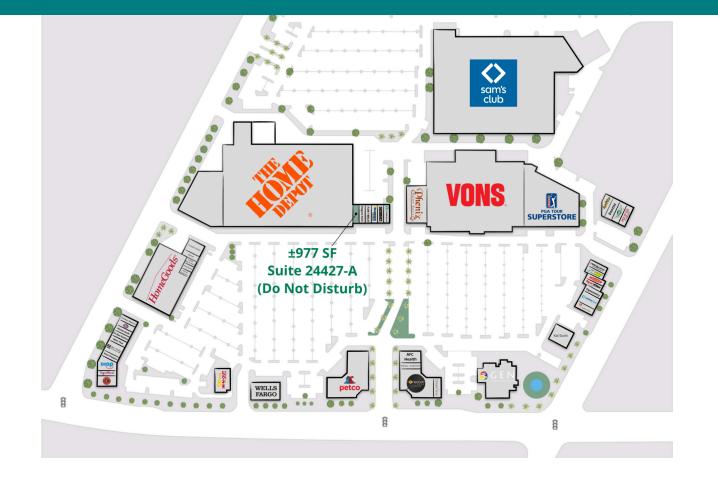

## AVAILABLE SPACES

TORRANCE CROSSROADS | 24427-24451 CRENSHAW BLVD, TORRANCE, CA 90505-5346

(Not to Scale)

#### AVAILABLE SPACES

CBM1

LEASING

BROKERAGE

| SUITE     | TENANT    | SIZE   | TYPE | RATE            | DESCRIPTION | VIDEO |
|-----------|-----------|--------|------|-----------------|-------------|-------|
| ■ 24427-A | Available | 977 SF | NNN  | \$4.50 SF/month | -           | -     |