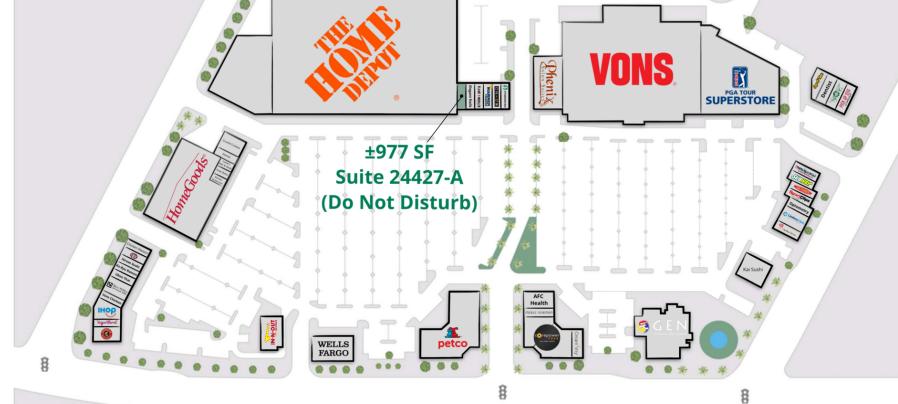

## AVAILABLE SPACES

TORRANCE CROSSROADS | 24427-24451 CRENSHAW BLVD, TORRANCE, CA 90505-5346

(Not to Scale)

#### AVAILABLE SPACES

CBM1

LEASING

BROKERAGE

| SUITE     | TENANT    | SIZE   | TYPE | RATE            | DESCRIPTION | VIDEO |
|-----------|-----------|--------|------|-----------------|-------------|-------|
| ■ 24427-A | Available | 977 SF | NNN  | \$4.50 SF/month | -           | -     |