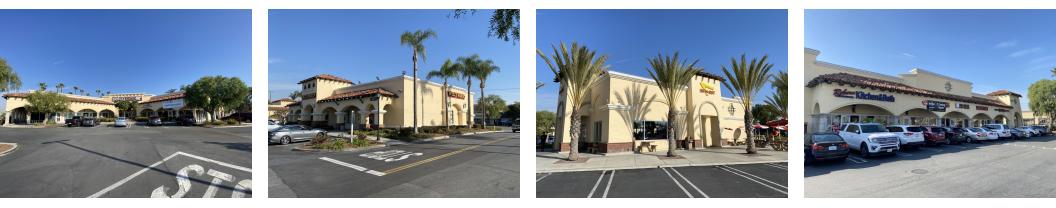

### **PROPERTY OVERVIEW**

Approx. 977 SF Retail/Office space next to HomeDepot available in a Home Depot & Vons Grocery anchored power center. Additional A+ national and regional co-tenants include Home Goods, Sam's Club, Wells Fargo, Office Depot, In-N-Out Burger & IHOP. Located in the densely populated City of Torrance, the center draws a steady stream of consumer traffic from two of the area's largest commuter corridors -- Crenshaw + Lomita.

### **PROPERTY HIGHLIGHTS**

- Approx. 977 SF Retail/Office space next to HomeDepot
- 480,000 SF Power Center Home Depot, Vons, HomeGoods, Sam's Club, Wells Fargo, Office Depot, In-N-Out Burger + IHOP
- Crenshaw Boulevard + Lomita Boulevard
- Multiple Entrances
- Crenshaw Blvd 45,961 CPD | Lomita Blvd 34,039 CPD | Skypark Dr 19,072 CPD

## AVAILABLE SPACES

TORRANCE CROSSROADS | 24427-24451 CRENSHAW BLVD, TORRANCE, CA 90505-5346

(Not to Scale)

#### AVAILABLE SPACES

CBM1

LEASING

BROKERAGE

| SUITE     | TENANT    | SIZE   | TYPE | RATE            | DESCRIPTION | VIDEO |
|-----------|-----------|--------|------|-----------------|-------------|-------|
| ■ 24427-A | Available | 977 SF | NNN  | \$4.50 SF/month | -           | -     |