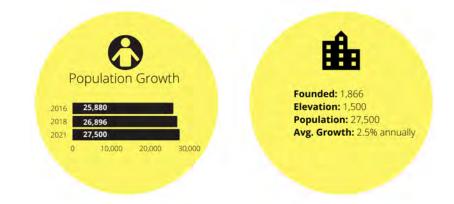

#### TOWN OVERVIEW

Florence is a town, 61 miles southeast of Phoenix, in Pinal County, Arizona, United States. Florence is the county seat of Pinal County and one of the oldest towns in that county. It is regarded as a National Historic District with over 25 buildings listed on the National Register of Historic Places.

This town has a steadily increasing population and has built over 200 new homes annually over the past few years. The year-round population of Florence is approximately 27,500, with thousands of additional visitors spending their winters in Florence.

The town is a full-service municipality providing police, fire, library, senior center, parks, planning and land use, water, sewer, and many other services to the community.

For more information about the town, please visit: www.florenceaz.gov/town-history