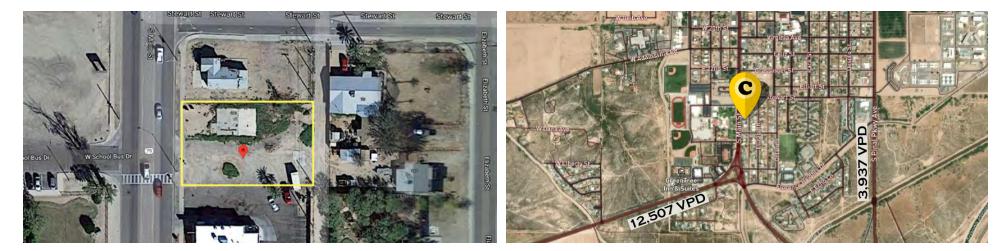

941 & 961 S Main St, Florence, AZ 85132

| PROPERTY SUMMARY<br>Available SF: | 0.34 Acres                  | <b>PROPERTY OVERVIEW</b><br>.34 AC vacant PAD for ground lease or build-to-suit, consisting of 2 nice level lots with B-1 zoning.                                                                                                          |
|-----------------------------------|-----------------------------|--------------------------------------------------------------------------------------------------------------------------------------------------------------------------------------------------------------------------------------------|
| Lease Rate:                       | Call For Pricing            | <b>LOCATION OVERVIEW</b><br>PAD is located on Main St within the business district and historic part of town of Florence, AZ. Found<br>near the SEC of Main & Stewart St, next to Jalapeños Restaurant and across the street from Florence |
| Lots Size:                        | .34 AC                      | High School. Easy access with less than a quarter of a mile from Florence-Coolidge Hwy/AZ-287 & Hwy 79 Junction, and AZ-287 turning into Main St.                                                                                          |
| APN #:                            | 202-04-035-0 & 202-04-036-0 | <ul><li>PROPERTY HIGHLIGHTS</li><li>Vacant land for ground lease or build-to-suit</li></ul>                                                                                                                                                |
| Zoning:                           | B-1 (Neighborhood Business) | <ul> <li>B1-Neighborhood business zoning</li> <li>Business district location</li> </ul>                                                                                                                                                    |
| Cross Streets:                    | Main & Stewart St           | Town of Florence is a full-service municipality                                                                                                                                                                                            |