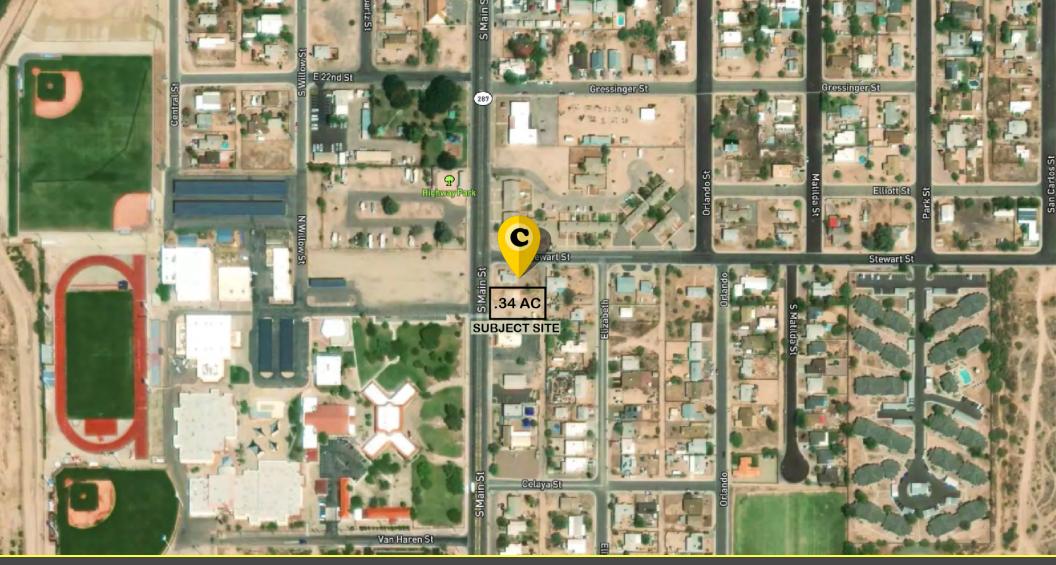

941 & 961 S Main St, Florence, AZ 85132

| PROPERTY SUMMARY<br>Available SF: | 0.34 Acres                  | <b>PROPERTY OVERVIEW</b><br>.34 AC vacant PAD for ground lease or build-to-suit, consisting of 2 nice level lots with B-1 zoning.                                                                                                          |
|-----------------------------------|-----------------------------|--------------------------------------------------------------------------------------------------------------------------------------------------------------------------------------------------------------------------------------------|
| Lease Rate:                       | Call For Pricing            | <b>LOCATION OVERVIEW</b><br>PAD is located on Main St within the business district and historic part of town of Florence, AZ. Found<br>near the SEC of Main & Stewart St, next to Jalapeños Restaurant and across the street from Florence |
| Lots Size:                        | .34 AC                      | High School. Easy access with less than a quarter of a mile from Florence-Coolidge Hwy/AZ-287 & Hwy 79 Junction, and AZ-287 turning into Main St.                                                                                          |
| APN #:                            | 202-04-035-0 & 202-04-036-0 | <ul><li>PROPERTY HIGHLIGHTS</li><li>Vacant land for ground lease or build-to-suit</li></ul>                                                                                                                                                |
| Zoning:                           | B-1 (Neighborhood Business) | <ul> <li>B1-Neighborhood business zoning</li> <li>Business district location</li> </ul>                                                                                                                                                    |
| Cross Streets:                    | Main & Stewart St           | Town of Florence is a full-service municipality                                                                                                                                                                                            |

Vacant PAD | Downtown Florence

941 & 961 S Main St, Florence, AZ 85132