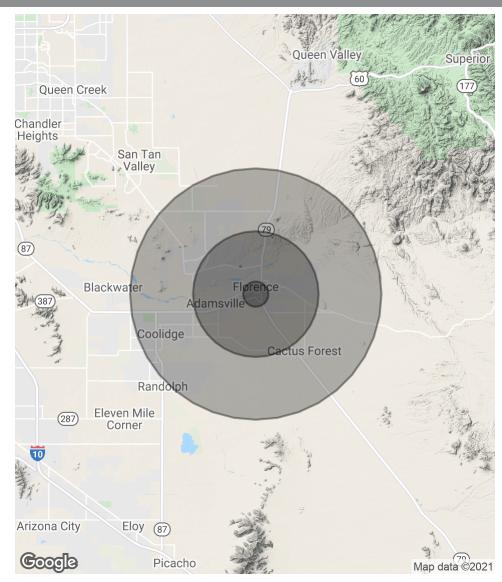

# Vacant PAD | Downtown Florence

941 & 961 S Main St, Florence, AZ 85132

| POPULATION                              | 1 MILE     | 5 MILES      | 10 MILES     |
|-----------------------------------------|------------|--------------|--------------|
| Total Population                        | 1,846      | 14,516       | 33,018       |
| Average Age                             | 32.6       | 34.7         | 34.9         |
| Average Age (Male)                      | 36.6       | 35.7         | 35.4         |
| Average Age (Female)                    | 30.0       | 37.3         | 39.3         |
|                                         |            |              |              |
| HOUSEHOLDS & INCOME                     | 1 MILE     | 5 MILES      | 10 MILES     |
|                                         |            |              |              |
| Total Households                        | 477        | 2,359        | 7,344        |
| Total Households<br># of Persons per HH | 477<br>3.9 | 2,359<br>6.2 | 7,344<br>4.5 |
|                                         |            |              |              |