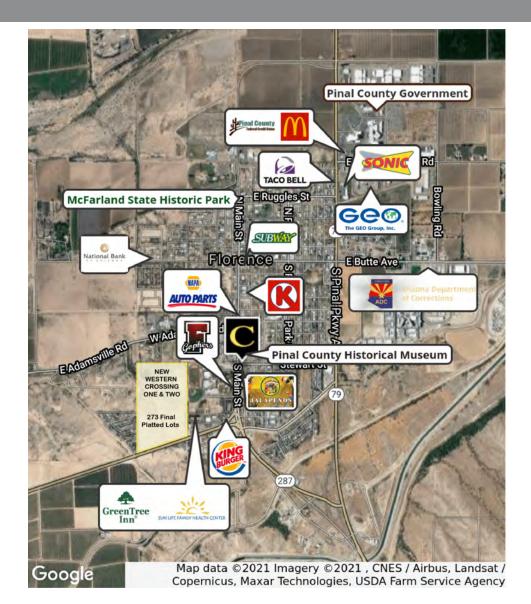

941 & 961 S Main St, Florence, AZ 85132

| PROPERTY SUMMARY<br>Available SF: | 0.34 Acres                  | <b>PROPERTY OVERVIEW</b><br>.34 AC vacant PAD for ground lease or build-to-suit, consisting of 2 nice level lots with B-1 zoning.                                                                                                          |
|-----------------------------------|-----------------------------|--------------------------------------------------------------------------------------------------------------------------------------------------------------------------------------------------------------------------------------------|
| Lease Rate:                       | Call For Pricing            | <b>LOCATION OVERVIEW</b><br>PAD is located on Main St within the business district and historic part of town of Florence, AZ. Found<br>near the SEC of Main & Stewart St, next to Jalapeños Restaurant and across the street from Florence |
| Lots Size:                        | .34 AC                      | High School. Easy access with less than a quarter of a mile from Florence-Coolidge Hwy/AZ-287 & Hwy 79 Junction, and AZ-287 turning into Main St.                                                                                          |
| APN #:                            | 202-04-035-0 & 202-04-036-0 | <ul><li>PROPERTY HIGHLIGHTS</li><li>Vacant land for ground lease or build-to-suit</li></ul>                                                                                                                                                |
| Zoning:                           | B-1 (Neighborhood Business) | <ul> <li>B1-Neighborhood business zoning</li> <li>Business district location</li> </ul>                                                                                                                                                    |
| Cross Streets:                    | Main & Stewart St           | Town of Florence is a full-service municipality                                                                                                                                                                                            |