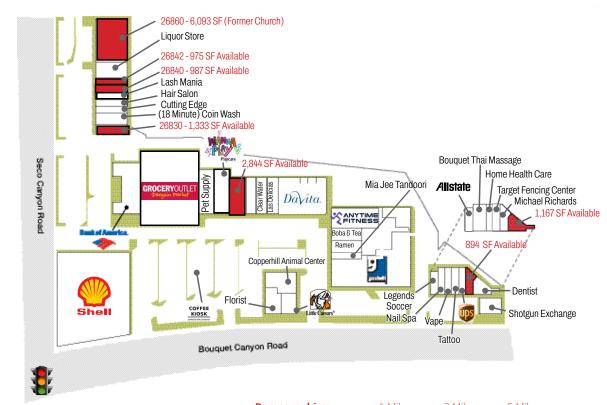

# Site Plan Site Plan

| CI | T | F  | Т | F | N | Α | N  | T |
|----|---|----|---|---|---|---|----|---|
| 31 |   | Е. |   |   | v | м | IV |   |

| 26811   | Bank of America          |
|---------|--------------------------|
| 26825   | Grocery Outlet           |
| 26831   | Santa Clarita Pet Supply |
| 26837   | Wanna Play Playcare      |
| 26841   | 2,844 SF AVAILABLE       |
| 26845   | Limon Grill              |
| 26849   | Clear Water              |
| 26851   | Amano Mexican            |
| 26861   | DaVita                   |
| 26869   | Anytime Fitness          |
| 26871   | Gong Cha Boba Tea        |
| 26877   | Umaichi Ramen            |
| 26879   | Ayuthaya Thai            |
| 26859-C | Copperhill Animal Center |
| 26859-B | Little Caesars Pizza     |
| 26859-A | Florist                  |
| 26883   | Goodwill                 |
| 26893-A | Legends Soccer           |
| 26893-B | #1 Top Nail Spa          |
| 26893-C | UPS Store                |
| 26893-D | Vape                     |
| 26893-E | Tattoo                   |
| 26893-F | 894 SF AVAILABLE         |

#### SITE TENANT

| 26893-G | Dentist                               |
|---------|---------------------------------------|
| 26893-H | Shot Exchange                         |
| 26860   | 6093 SF AVAILABLE<br>(Former Church)  |
| 26830   | 1,333 SF AVAILABLE                    |
| 26832   | (18 Minute) Coin Wash                 |
| 26834   | Cutting Edge                          |
| 26836   | Hair Salon                            |
| 26838   | Lash Mania                            |
| 26840   | 987 SF AVAILABLE                      |
| 26842   | 975 SF AVAILABLE                      |
| 26844   | Liquor Store                          |
|         | · · · · · · · · · · · · · · · · · · · |

#### 2nd Floor

| <ul> <li>26893-J/K Bouquet Thai Massage</li> <li>26893-L Home Health Care</li> <li>26893-M Target Fencing Center</li> <li>26893-N Michael Richards Art Studio</li> </ul> | 268930    | 1,167 SF AVAILABLE          |
|--------------------------------------------------------------------------------------------------------------------------------------------------------------------------|-----------|-----------------------------|
| 26893-J/K Bouquet Thai Massage<br>26893-L Home Health Care                                                                                                               | 26893-N   | Michael Richards Art Studio |
| 26893-J/K Bouquet Thai Massage                                                                                                                                           | 26893-M   | Target Fencing Center       |
|                                                                                                                                                                          | 26893-L   | Home Health Care            |
| 26893-I Allstate                                                                                                                                                         | 26893-J/K | Bouquet Thai Massage        |
|                                                                                                                                                                          | 26893-I   | Allstate                    |