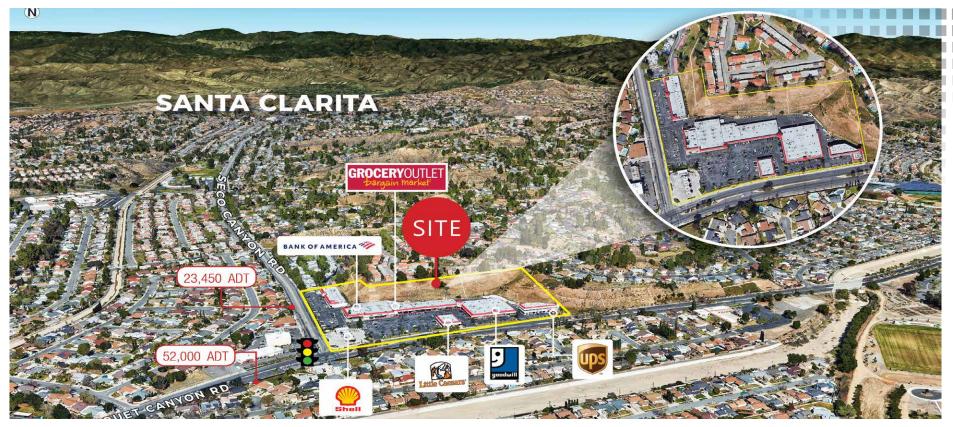

#### **Reddy Plaza**

26811 Bouquet Canyon Road Saugus CA 91350

#### PROPERTY FEATURES

- Available: First and Second Floor Units Ranging from 894 SF 6,093 SF
- Prime Santa Clarita Location at a Signalized Intersection of Bouquet Canyon & Seco Canyon
- Ideal for Retail, Restaurant, Office, Church, and Professional Users
- Solid Tenant Mix with Good Synergy Many Businesses in Place for over 10 years
- Easy Ingress and Egress with Superb Visibility to Passing Commuters
- Minutes from Westfield Valencia Town Center Mall, Central Park, & Valencia Industrial Center
- Heavy Residential in the Immediate Area Providing Strong Traffic to the Center