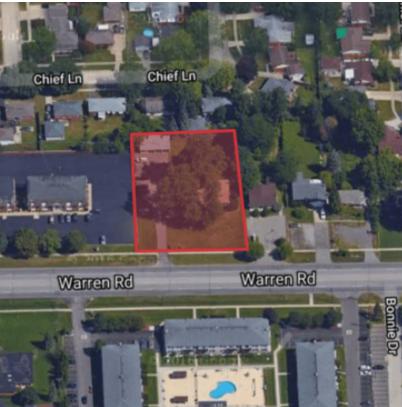

## 33200 Warren Road

Westland, Michigan 48185

### **Property Highlights**

- Medical/Office For Sale in Prime Westland Location
- .81 Acres with Fantastic Main Road Frontage
- Great Commercial Exposure with Signage on Warren Rd
- Smooth Ingress/Egress with Ample Parking
- Beautiful Lot with Rare Future Redevelopment Opportunity
- Traffic Count: 27,648 CPD