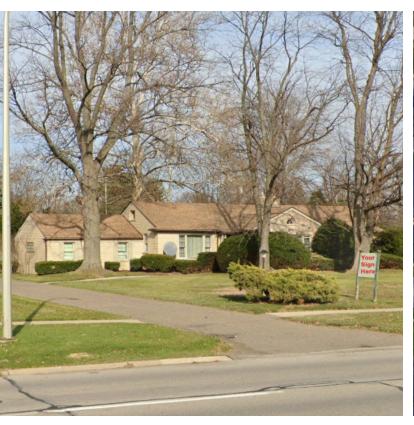

### 2,100 SF MEDICAL/OFFICE

## 33200 Warren Road

Westland, Michigan 48185

### **Property Highlights**

- Medical/Office For Sale in Prime Westland Location
- .81 Acres with Fantastic Main Road Frontage
- Great Commercial Exposure with Signage on Warren Rd
- Smooth Ingress/Egress with Ample Parking
- Beautiful Lot with Rare Future Redevelopment Opportunity
- Traffic Count: 27,648 CPD