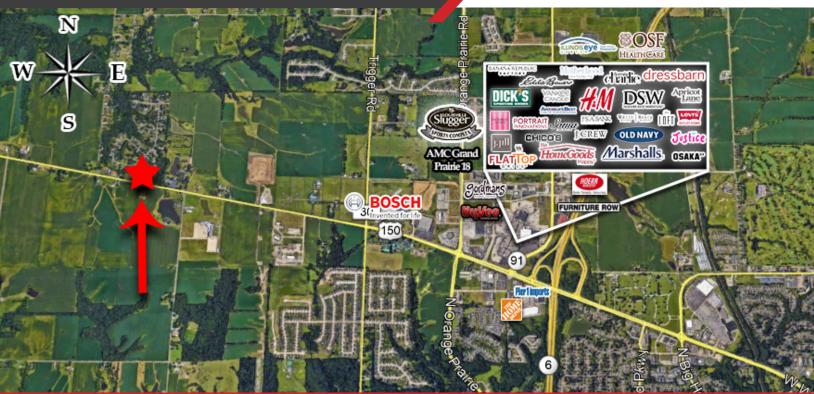

### PROPERTY FEATURES

- 2.79 acres for sale on Route 150.
- Property is located between the Shoppes at Grand Prairie and Kickapoo.
- C-2 zoning allows for agriculturerelated, commercial/office, restaurants, automotive, child care centers, health clubs, and many more potential uses.
- Site is mostly flat.
- Property has a residential subdivision behind it with some other commercial developments on Route 150 to the East and West.
- 2021 Real estate taxes \$3,136.09