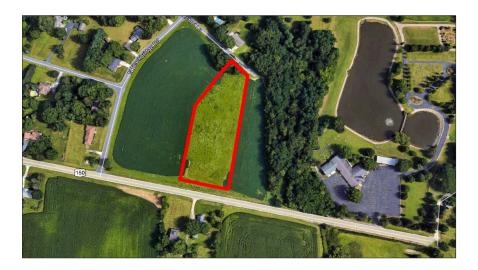

## 2.79 ACRES \$129,900 or (\$1.07 PSF)

### PROPERTY FEATURES

- 2.79 acres for sale on Route 150.
- Property is located between the Shoppes at Grand Prairie and Kickapoo.
- C-2 zoning allows for agriculturerelated, commercial/office, restaurants, automotive, child care centers, health clubs, and many more potential uses.
- Site is mostly flat.
- Property has a residential subdivision behind it with some other commercial developments on Route 150 to the East and West.
- 2021 Real estate taxes \$3,136.09