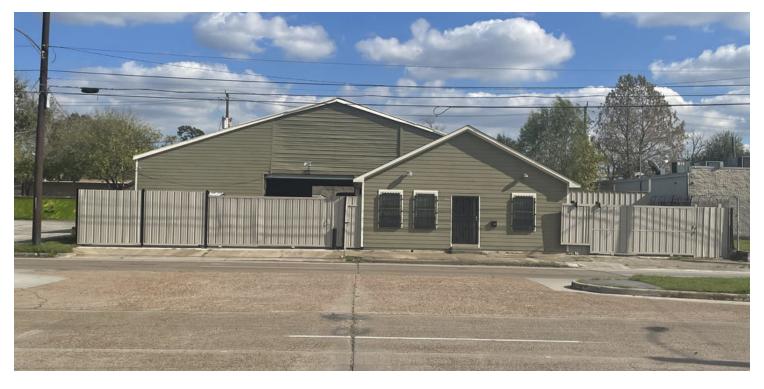

## 7,000 SF INDUSTRIAL/FLEX OPPORTUNITY

3608 Irvington Blvd, Houston, TX 77009

#### **PROPERTY OVERVIEW**

7,000 SF Industrial/Flex Warehouse on 3 parcels totaling 0.50 acres near the hard corner of Irvington Blvd. and Collingston St. in North Houston. This opportunity offers a centralized location with two areas of ingress and egress allowing easy access to all of the area's major thoroughfares.

## **PROPERTY HIGHLIGHTS**

- 7,000 SF Flex Warehouse
- 850+ SF of Office
- 0.50 Acre lot
- · 2 overhead doors
- · Multiple areas of ingress and egress