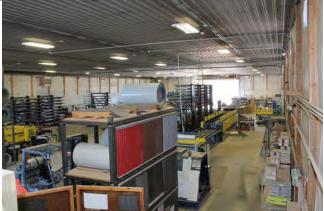

#### **Property Highlights**

80' x 200' warehouse facility with 20' ceiling, 30'x40' workshop and breakroom area. Overhead doors at each end of the warehouse for drive-thru capability. Mezzanine offices overlooking warehouse floor. Concrete main driveway. Fenced outside storage. Visible from I-90 and less than 1 mile to I-90 Exit 48/Stagestop Rd. Bridger Steel to remain in sales office. If full building is needed, this may be an option.

#### **Individual Units**

Warehouse Size: 15,424 SF Shop Size: 1,200 SF Mezzanine Office: 576 SF

**Highlights:** • 80' x 200' clear span

• 600 SF mezzanine office

• 3 overhead doors - drive through capacity; 16'h x 22'w; 18'h x