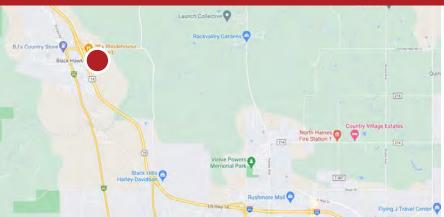

# WAREHOUSE FOR LEASE

11835 Quaal Road, Black Hawk, SD 57718

#### **Property Highlights**

80' x 200' warehouse facility with 20' ceiling, 30'x40' workshop and breakroom area. Overhead doors at each end of the warehouse for drive-thru capability. Mezzanine offices overlooking warehouse floor. Concrete main driveway. Fenced outside storage. Visible from I-90 and less than 1 mile to I-90 Exit 48/Stagestop Rd. Bridger Steel to remain in sales office. If full building is needed, this may be an option.