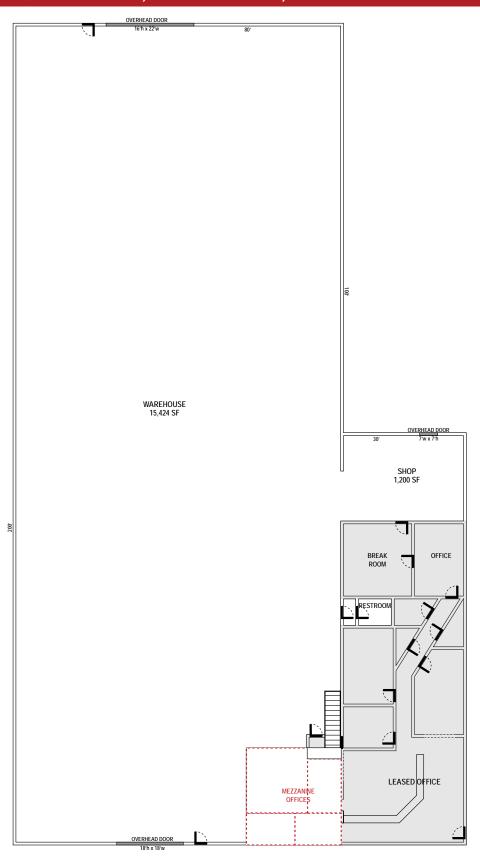

## 11835 QUAAL ROAD, BLACK HAWK, SD 57718 | FLOOR PLAN

\* Not to scale

Exclusively listed by:
Chris Long, SIOR, CCIM
Commercial Broker
605.939.4489
chris@rapidcitycommercial.com

Your Property...
Our Priority<sup>SM</sup>

#### **Individual Units**

Warehouse Size: 15,424 SF Shop Size: 1,200 SF Mezzanine Office: 576 SF

**Highlights:** • 80' x 200' clear span

• 600 SF mezzanine office

• 3 overhead doors - drive through capacity; 16'h x 22'w; 18'h x

18'w; 7'h x7'w

• 3-phase power, ceiling heaters

Outside storage

Base Lease Rate: \$6.25/SF/YR + NNN expenses & utilities

Exclusively listed by:
Chris Long, SIOR, CCIM
Commercial Broker
605.939.4489
chris@rapidcitycommercial.com