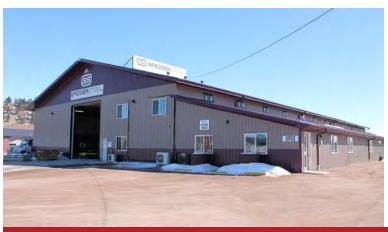

# WAREHOUSE FOR LEASE

11835 Quaal Road, Black Hawk, SD 57718

#### **Property Highlights**

80' x 200' warehouse facility with 20' ceiling, 30'x40' workshop and breakroom area. Overhead doors at each end of the warehouse for drive-thru capability. Mezzanine offices overlooking warehouse floor. Concrete main driveway. Fenced outside storage. Visible from I-90 and less than 1 mile to I-90 Exit 48/Stagestop Rd. Bridger Steel to remain in sales office. If full building is needed, this may be an option.