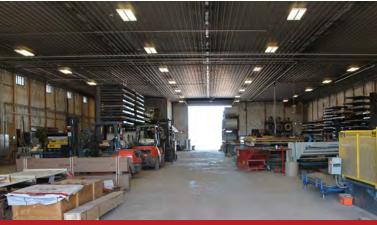

#### **Property Highlights**

80' x 200' warehouse facility with 20' ceiling, 30'x40' workshop and breakroom area. Overhead doors at each end of the warehouse for drive-thru capability. Mezzanine offices overlooking warehouse floor. Concrete main driveway. Fenced outside storage. Visible from I-90 and less than 1 mile to I-90 Exit 48/Stagestop Rd. Bridger Steel to remain in sales office. If full building is needed, this may be an option.

#### **Individual Units**

Warehouse Size: 15,424 SF Shop Size: 1,200 SF Mezzanine Office: 576 SF

**Highlights:** • 80' x 200' clear span

• 600 SF mezzanine office

• 3 overhead doors - drive through capacity; 16'h x 22'w; 18'h x