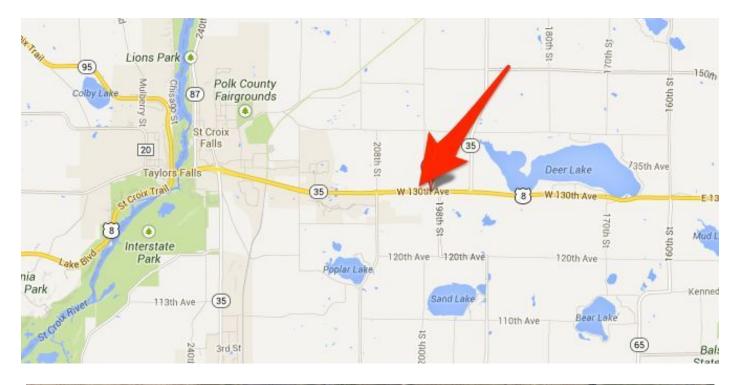

# **DEVELOPMENT PROPERTY FOR SALE**

1990 US Highway 8, St Croix Falls, WI 54024

| SALE PRICE:     | \$298,000      |
|-----------------|----------------|
| LOT SIZE:       | 11.73 Acres    |
| APN #:          | 044-00981-0000 |
| ZONING:         | Commercial     |
| CROSS STREETS:  | 200th Street   |
| PRICE PER ACRE: | \$25,405       |
|                 |                |

# **PROPERTY OVERVIEW**

Great development site with Highway 8 and Highway 35 frontage.