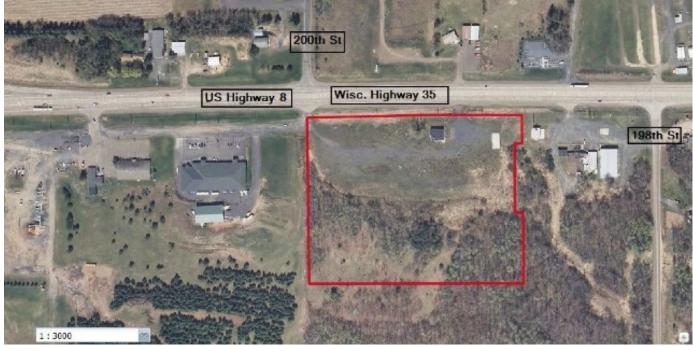

# **DEVELOPMENT PROPERTY FOR SALE**

1990 US Highway 8, St Croix Falls, WI 54024

| SALE PRICE:     | \$298,000      |
|-----------------|----------------|
| LOT SIZE:       | 11.73 Acres    |
| APN #:          | 044-00981-0000 |
| ZONING:         | Commercial     |
| CROSS STREETS:  | 200th Street   |
| PRICE PER ACRE: | \$25,405       |
|                 |                |

# **PROPERTY OVERVIEW**

Great development site with Highway 8 and Highway 35 frontage.

# PROPERTY FEATURES

- Highway 8 / Wisconsin 35 frontage
- Multiple approved uses
- Close to retailers: Menards, Walmart, McDonalds,

Tractor Supply, Holiday Inn Express