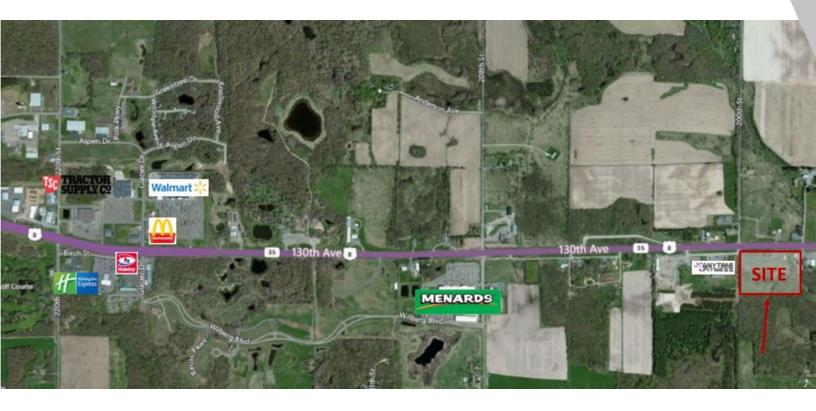

# **PROPERTY OVERVIEW**

Great development site with Highway 8 and Highway 35 frontage.

# PROPERTY FEATURES

- Highway 8 / Wisconsin 35 frontage
- Multiple approved uses
- Close to retailers: Menards, Walmart, McDonalds,

Tractor Supply, Holiday Inn Express