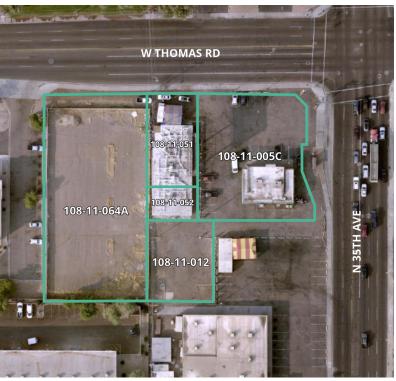

# Phoenix infill commercial land for ground lease

- Availability: 66,900 sf (Divisible)
- Zoning C-2, A-1 Land, P-1
- Parcel #'s: 108-11-005C, 108-11-012, 108-11-051, 108-11-052, & 108-11-064A