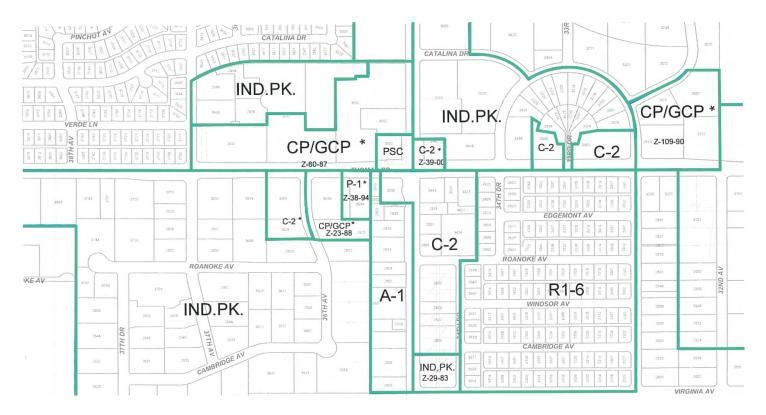

# Phoenix infill commercial land for ground lease

- Availability: 66,900 sf (Divisible)
- Zoning C-2, A-1 Land, P-1
- Parcel #'s: 108-11-005C, 108-11-012, 108-11-051, 108-11-052, & 108-11-064A