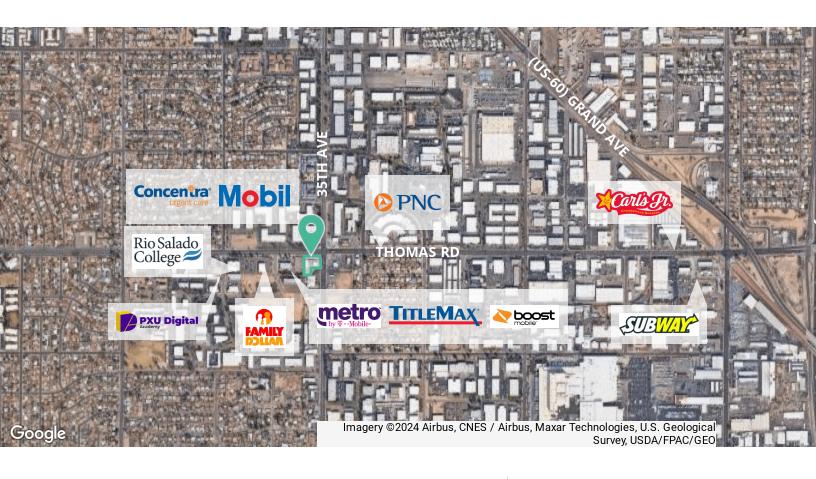

## Hard corner commercial land for ground lease or build-to-suit

W/SWC 35th Avenue & Thomas Road Phoenix, AZ



# Phoenix infill commercial land for ground lease

- Availability: 66,900 sf (Divisible)
- Zoning C-2, A-1 Land, P-1
- Parcel #'s: 108-11-005C, 108-11-012, 108-11-051, 108-11-052, & 108-11-064A

#### Notable tenants in trade area











### **Get more information**

#### **Matt Schrauth**

Senior Vice President D 480 423 7953 matt.schrauth@avisonyoung.com









**Matt Schrauth** 

Senior Vice President D 480 423 7953 matt.schrauth@avisonyoung.com



#### **Traffic counts**

Thomas Road ±32,044 cpd 35th Avenue ±28,051 cpd

| Demographics       | 1-mile   | 3-miles  | 5-miles  |
|--------------------|----------|----------|----------|
| Population         | 17,875   | 183,751  | 458,278  |
| Median age         | 28.7     | 28.6     | 30.7     |
| Daytime employment | 12,539   | 69,27