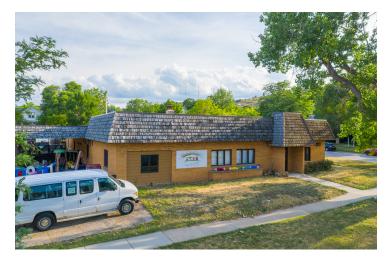

### OUR LITTLE TREASURES DAYCARE AND PRESCHOOL

1123 Kansas City Street, Rapid City, SD 57701

#### **OFFERING SUMMARY**

| SALE PRICE:     | \$899,000                           |  |  |
|-----------------|-------------------------------------|--|--|
| AVAILABLE SF:   | 7,040 SF                            |  |  |
| LOT SIZE:       | 0.48 Acres                          |  |  |
| BUILDING SIZE:  | 7,040 SF                            |  |  |
| YEAR BUILT:     | 1952                                |  |  |
| YEAR RENOVATED: | 2010                                |  |  |
| ZONING:         | Medium Density Residential District |  |  |
| PRICE / SF:     | \$127.70                            |  |  |

#### **PROPERTY OVERVIEW**

This successful, well-established preschool and daycare business is turn-key and ready for new owners! Don't miss out on this once in a lifetime opportunity to own a successful business in the heart of Rapid City! Listed by Chris Twiggs 605-545-1218 & Haley Moline 605-484-5802 Keller Williams Realty Black Hills.