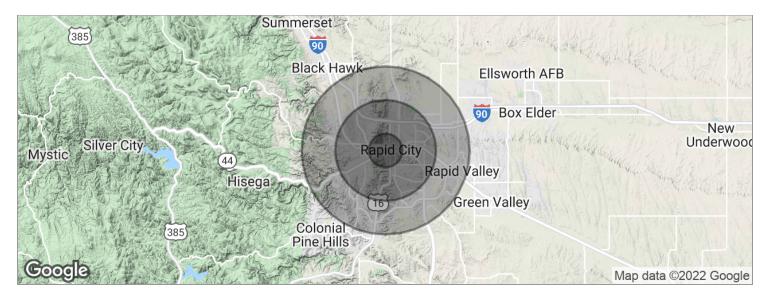

# OUR LITTLE TREASURES DAYCARE AND PRESCHOOL

| POPULATION          | 1 MILE    | 3 MILES   | 5 MILES   |
|---------------------|-----------|-----------|-----------|
| Total population    | 7,446     | 50,148    | 78,150    |
| Median age          | 33.9      | 34.7      | 35.5      |
| Median age (male)   | 33.7      | 32.8      | 33.8      |
| Median age (Female) | 34.3      | 36.8      | 37.3      |
| HOUSEHOLDS & INCOME | 1 MILE    | 3 MILES   | 5 MILES   |
| Total households    | 3,263     | 21,400    | 32,882    |
| # of persons per HH | 2.3       | 2.3       | 2.4       |
| Average HH income   | \$48,565  | \$49,325  | \$53,940  |
| Average house value | \$185,806 | \$168,276 | \$174,252 |

<sup>\*</sup> Demographic data derived from 2010 US Census

KW COMMERCIAL

2401 W. Main Rapid City, SD 57702 **HALEY MOLINE SOMMER**