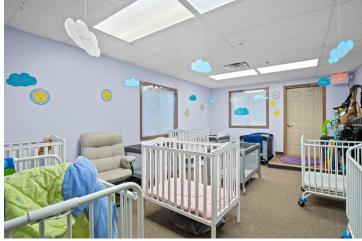

#### **PROPERTY HIGHLIGHTS**

- · Video surveillance system
- 12 passenger van and 15 passenger van
- · Two playground areas and storage shed
- · Commercial kitchen with fire suppression hood and three-compartment sink
- · Commercial refrigerator and freezer
- · Laundry area with washer and dryer
- · Seven classrooms
- · Eight bathrooms
- · Private office space
- Open foyer and common room
- Gross motor skills development room and fine motor skills development room
- · Furniture and highchairs
- · Children's toys and child's climbing wall
- · Eight tablets, five echo dots and multiple televisions
- Storage lockers