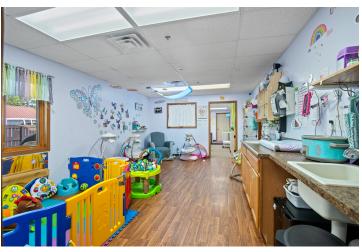

#### **PROPERTY HIGHLIGHTS**

- · Video surveillance system
- 12 passenger van and 15 passenger van
- · Two playground areas and storage shed
- · Commercial kitchen with fire suppression hood and three-compartment sink
- · Commercial refrigerator and freezer
- · Laundry area with washer and dryer
- · Seven classrooms
- · Eight bathrooms
- · Private office space
- Open foyer and common room
- Gross motor skills development room and fine motor skills development room
- · Furniture and highchairs
- · Children's toys and child's climbing wall
- · Eight tablets, five echo dots and multiple televisions
- Storage lockers