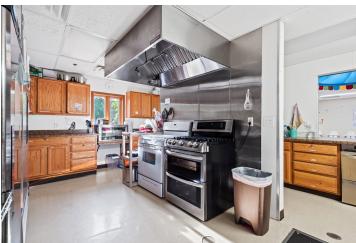

#### **PROPERTY HIGHLIGHTS**

- · Video surveillance system
- 12 passenger van and 15 passenger van
- · Two playground areas and storage shed
- · Commercial kitchen with fire suppression hood and three-compartment sink
- · Commercial refrigerator and freezer
- · Laundry area with washer and dryer
- · Seven classrooms
- · Eight bathrooms
- · Private office space
- Open foyer and common room
- Gross motor skills development room and fine motor skills development room
- · Furniture and highchairs
- · Children's toys and child's climbing wall
- · Eight tablets, five echo dots and multiple televisions
- Storage lockers