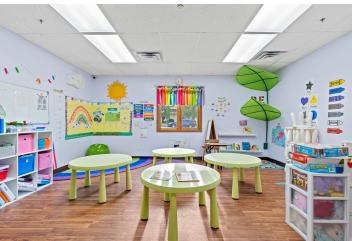

#### **PROPERTY HIGHLIGHTS**

- · Video surveillance system
- 12 passenger van and 15 passenger van
- · Two playground areas and storage shed
- · Commercial kitchen with fire suppression hood and three-compartment sink
- · Commercial refrigerator and freezer
- · Laundry area with washer and dryer
- · Seven classrooms
- · Eight bathrooms
- · Private office space
- Open foyer and common room
- Gross motor skills development room and fine motor skills development room
- · Furniture and highchairs
- · Children's toys and child's climbing wall
- · Eight tablets, five echo dots and multiple televisions
- Storage lockers