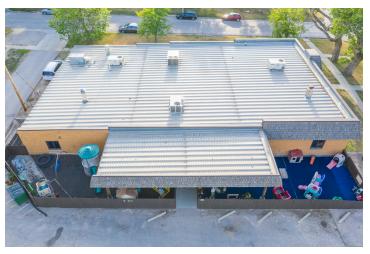

#### **OFFERING SUMMARY**

| SALE PRICE:     | \$899,000                           |  |  |
|-----------------|-------------------------------------|--|--|
| AVAILABLE SF:   | 7,040 SF                            |  |  |
| LOT SIZE:       | 0.48 Acres                          |  |  |
| BUILDING SIZE:  | 7,040 SF                            |  |  |
| YEAR BUILT:     | 1952                                |  |  |
| YEAR RENOVATED: | 2010                                |  |  |
| ZONING:         | Medium Density Residential District |  |  |
| PRICE / SF:     | \$127.70                            |  |  |

#### **PROPERTY HIGHLIGHTS**

- · Video surveillance system
- 12 passenger van and 15 passenger van
- · Two playground areas and storage shed
- · Commercial kitchen with fire suppression hood and three-compartment sink
- · Commercial refrigerator and freezer
- · Laundry area with washer and dryer
- · Seven classrooms
- · Eight bathrooms
- · Private office space
- Open foyer and common room
- Gross motor skills development room and fine motor skills development room
- · Furniture and highchairs
- · Children's toys and child's climbing wall
- · Eight tablets, five echo dots and multiple televisions
- Storage lockers