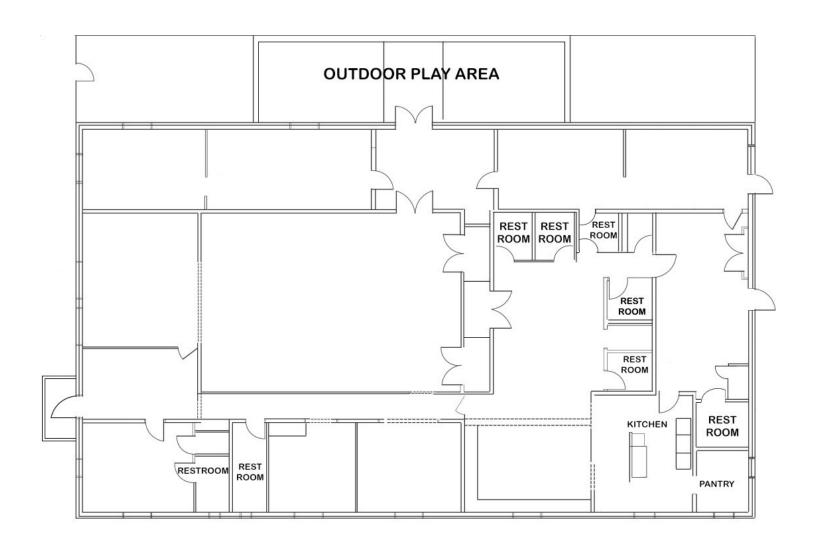

#### **PROPERTY HIGHLIGHTS**

- · Video surveillance system
- 12 passenger van and 15 passenger van
- · Two playground areas and storage shed
- · Commercial kitchen with fire suppression hood and three-compartment sink
- · Commercial refrigerator and freezer
- · Laundry area with washer and dryer
- · Seven classrooms
- · Eight bathrooms
- · Private office space
- Open foyer and common room
- Gross motor skills development room and fine motor skills development room
- · Furniture and highchairs
- · Children's toys and child's climbing wall
- · Eight tablets, five echo dots and multiple televisions
- Storage lockers