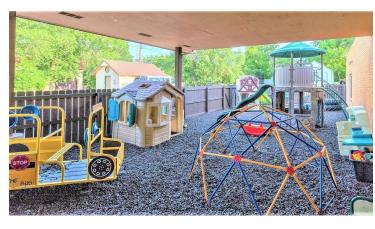

#### **PROPERTY HIGHLIGHTS**

- · Video surveillance system
- 12 passenger van and 15 passenger van
- · Two playground areas and storage shed
- · Commercial kitchen with fire suppression hood and three-compartment sink
- · Commercial refrigerator and freezer
- · Laundry area with washer and dryer
- · Seven classrooms
- · Eight bathrooms
- · Private office space
- Open foyer and common room
- Gross motor skills development room and fine motor skills development room
- · Furniture and highchairs
- · Children's toys and child's climbing wall
- · Eight tablets, five echo dots and multiple televisions
- Storage lockers