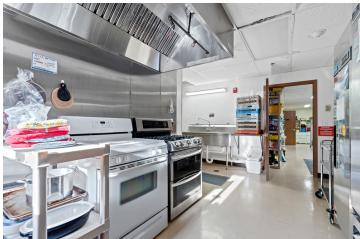

#### **PROPERTY HIGHLIGHTS**

- · Video surveillance system
- 12 passenger van and 15 passenger van
- · Two playground areas and storage shed
- · Commercial kitchen with fire suppression hood and three-compartment sink
- · Commercial refrigerator and freezer
- · Laundry area with washer and dryer
- · Seven classrooms
- · Eight bathrooms
- · Private office space
- Open foyer and common room
- Gross motor skills development room and fine motor skills development room
- · Furniture and highchairs
- · Children's toys and child's climbing wall
- · Eight tablets, five echo dots and multiple televisions
- Storage lockers