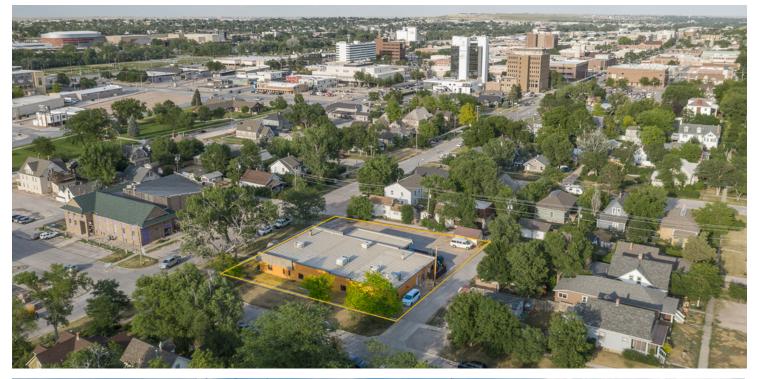

### OUR LITTLE TREASURES DAYCARE AND PRESCHOOL

1123 Kansas City Street, Rapid City, SD 57701

#### **OFFERING SUMMARY**

| SALE PRICE:     | \$899,000                           |  |  |
|-----------------|-------------------------------------|--|--|
| AVAILABLE SF:   | 7,040 SF                            |  |  |
| LOT SIZE:       | 0.48 Acres                          |  |  |
| BUILDING SIZE:  | 7,040 SF                            |  |  |
| YEAR BUILT:     | 1952                                |  |  |
| YEAR RENOVATED: | 2010                                |  |  |
| ZONING:         | Medium Density Residential District |  |  |
| PRICE / SF:     | \$127.70                            |  |  |

#### **PROPERTY OVERVIEW**

This successful, well-established preschool and daycare business is turn-key and ready for new owners! Don't miss out on this once in a lifetime opportunity to own a successful business in the heart of Rapid City! Listed by Chris Twiggs 605-545-1218 & Haley Moline 605-484-5802 Keller Williams Realty Black Hills.