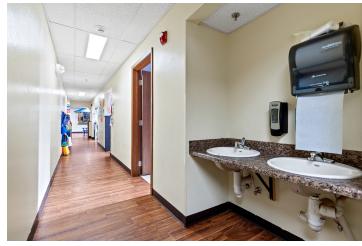

#### **PROPERTY HIGHLIGHTS**

- · Video surveillance system
- 12 passenger van and 15 passenger van
- · Two playground areas and storage shed
- · Commercial kitchen with fire suppression hood and three-compartment sink
- · Commercial refrigerator and freezer
- · Laundry area with washer and dryer
- · Seven classrooms
- · Eight bathrooms
- · Private office space
- Open foyer and common room
- Gross motor skills development room and fine motor skills development room
- · Furniture and highchairs
- · Children's toys and child's climbing wall
- · Eight tablets, five echo dots and multiple televisions
- Storage lockers