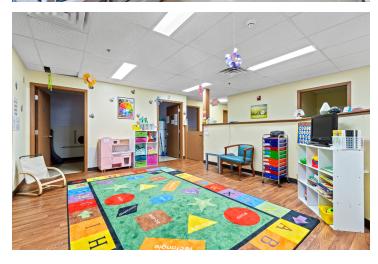

#### **PROPERTY HIGHLIGHTS**

- · Video surveillance system
- 12 passenger van and 15 passenger van
- · Two playground areas and storage shed
- · Commercial kitchen with fire suppression hood and three-compartment sink
- · Commercial refrigerator and freezer
- · Laundry area with washer and dryer
- · Seven classrooms
- · Eight bathrooms
- · Private office space
- Open foyer and common room
- Gross motor skills development room and fine motor skills development room
- · Furniture and highchairs
- · Children's toys and child's climbing wall
- · Eight tablets, five echo dots and multiple televisions
- Storage lockers