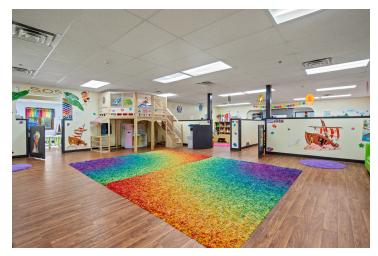

#### **PROPERTY HIGHLIGHTS**

- · Video surveillance system
- 12 passenger van and 15 passenger van
- · Two playground areas and storage shed
- · Commercial kitchen with fire suppression hood and three-compartment sink
- · Commercial refrigerator and freezer
- · Laundry area with washer and dryer
- · Seven classrooms
- · Eight bathrooms
- · Private office space
- Open foyer and common room
- Gross motor skills development room and fine motor skills development room
- · Furniture and highchairs
- · Children's toys and child's climbing wall
- · Eight tablets, five echo dots and multiple televisions
- Storage lockers