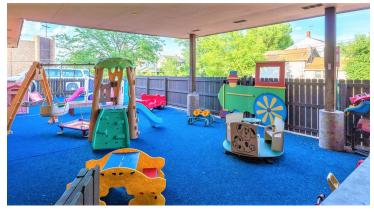

#### **PROPERTY HIGHLIGHTS**

- · Video surveillance system
- 12 passenger van and 15 passenger van
- · Two playground areas and storage shed
- · Commercial kitchen with fire suppression hood and three-compartment sink
- · Commercial refrigerator and freezer
- · Laundry area with washer and dryer
- · Seven classrooms
- · Eight bathrooms
- · Private office space
- Open foyer and common room
- Gross motor skills development room and fine motor skills development room
- · Furniture and highchairs
- · Children's toys and child's climbing wall
- · Eight tablets, five echo dots and multiple televisions
- Storage lockers