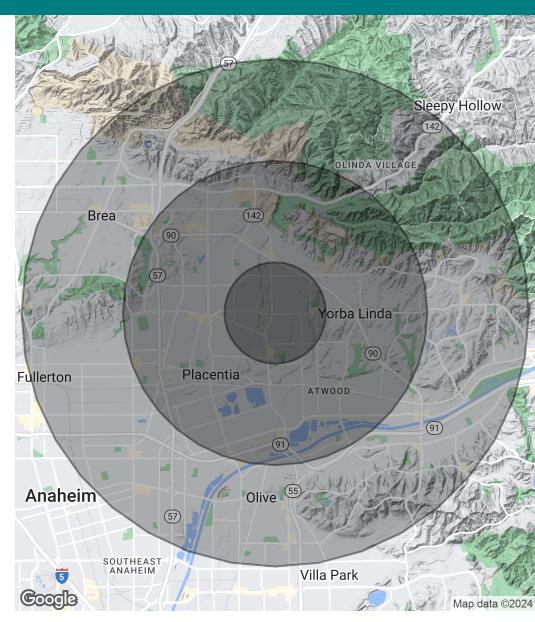

# **DEMOGRAPHICS MAP & REPORT**

ROSE LINDA CENTER | 1203-1257 E YORBA LINDA BLVD, PLACENTIA, CA 92870

BROCHURE - ROSE LINDA CENTER | PAGE 9

| POPULATION           | 1 MILE    | 3 MILES   | 5 MILES   |
|----------------------|-----------|-----------|-----------|
| Total Population     | 18,183    | 122,058   | 307,024   |
| Average Age          | 40.6      | 36.3      | 36.5      |
| Average Age (Male)   | 38.6      | 35.1      | 35.6      |
| Average Age (Female) | 42.7      | 37.3      | 37.2      |
| HOUSEHOLDS & INCOME  | 1 MILE    | 3 MILES   | 5 MILES   |
| Total Households     | 6,248     | 42,191    | 103,532   |
| # of Persons per HH  | 2.9       | 2.9       | 3.0       |
| Average HH Income    | \$105,840 | \$92,430  | \$97,822  |
| Average House Value  | \$625,650 | \$650,067 | \$656,905 |
| RACE                 | 1 MILE    | 3 MILES   | 5 MILES   |
| % White              | 78.9%     | 66.9%     | 67.2%     |
| % Black              | 0.9%      | 1.6%      | 1.9%      |
| % Asian              | 9.8%      | 16.0%     | 15.2%     |
| % Hawaiian           | 0.5%      | 0.2%      | 0.2%      |
| % American Indian    | 1.8%      | 0.6%      | 0.5%      |
| % Other              | 5.0%      | 11.3%     | 11.8%     |