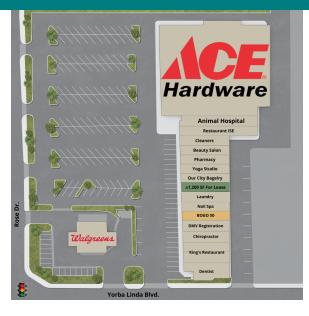

#### AVAILABLE SPACES

| SUITE | TENANT         | SIZE     | TYPE | RATE            | DESCRIPTION                            | VIDEO            |
|-------|----------------|----------|------|-----------------|----------------------------------------|------------------|
| 1213  | Available Soon | 525 SF   | NNN  | \$4.00 SF/month | Existing Boba Shop                     | View Here        |
| 1221  | Available      | 1,200 SF | NNN  | \$2.25 SF/month | Former Brows and Aesthetics Beauty Bar | <u>View Here</u> |

# CBM1

**SITE PLANS** 

BROKERAGE

INVESTMENTS

ROSE LINDA CENTER | 1203-1257 E YORBA LINDA BLVD, PLACENTIA, CA 92870 BROCHURE - ROSE LINDA CENTER | PAGE 4

AARON GUIDO

CALDRE #01924252 714.769.6117 AARON@CBM1.COM

## **RETAILER MAP**

ROSE LINDA CENTER | 1203-1257 E YORBA LINDA BLVD, PLACENTIA, CA 92870

BROCHURE - ROSE LINDA CENTER | PAGE 7

BROKERAGE

INVESTMENTS