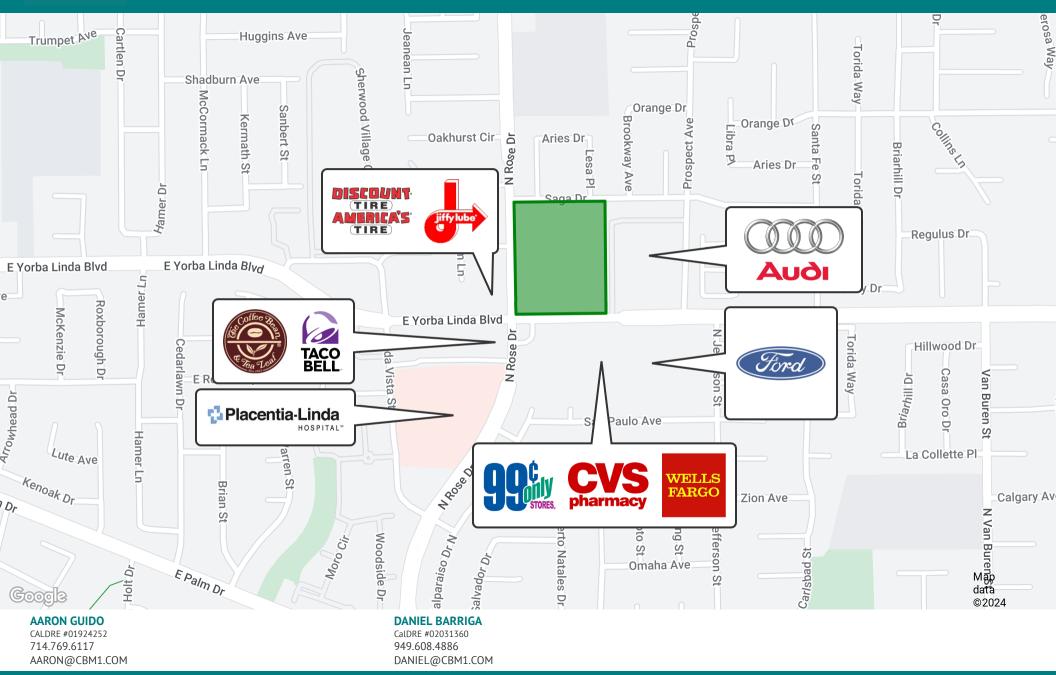

## **RETAILER MAP**

ROSE LINDA CENTER | 1203-1257 E YORBA LINDA BLVD, PLACENTIA, CA 92870

BROCHURE - ROSE LINDA CENTER | PAGE 7

BROKERAGE

INVESTMENTS