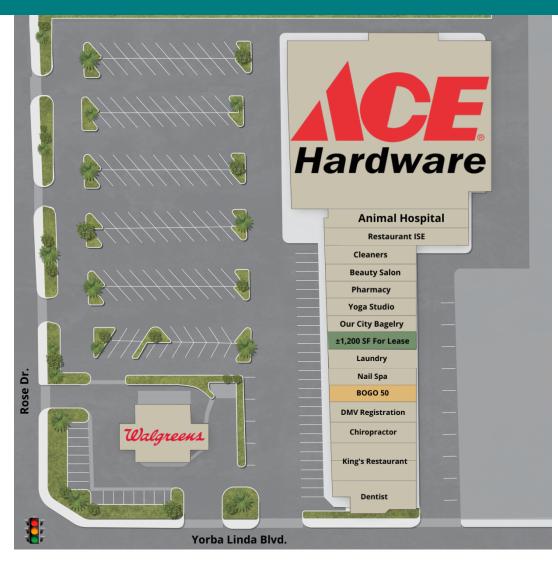

#### AVAILABLE SPACES

| SUITE | TENANT         | SIZE     | TYPE | RATE            | DESCRIPTION                            | VIDEO            |
|-------|----------------|----------|------|-----------------|----------------------------------------|------------------|
| 1213  | Available Soon | 525 SF   | NNN  | \$4.00 SF/month | Existing Boba Shop                     | View Here        |
| 1221  | Available      | 1,200 SF | NNN  | \$2.25 SF/month | Former Brows and Aesthetics Beauty Bar | <u>View Here</u> |

# CBM1

**SITE PLANS** 

BROKERAGE

INVESTMENTS

ROSE LINDA CENTER | 1203-1257 E YORBA LINDA BLVD, PLACENTIA, CA 92870 BROCHURE - ROSE LINDA CENTER | PAGE 4

AARON GUIDO

CALDRE #01924252 714.769.6117 AARON@CBM1.COM

## **RETAILER MAP**

ROSE LINDA CENTER | 1203-1257 E YORBA LINDA BLVD, PLACENTIA, CA 92870

BROCHURE - ROSE LINDA CENTER | PAGE 7

BROKERAGE

INVESTMENTS