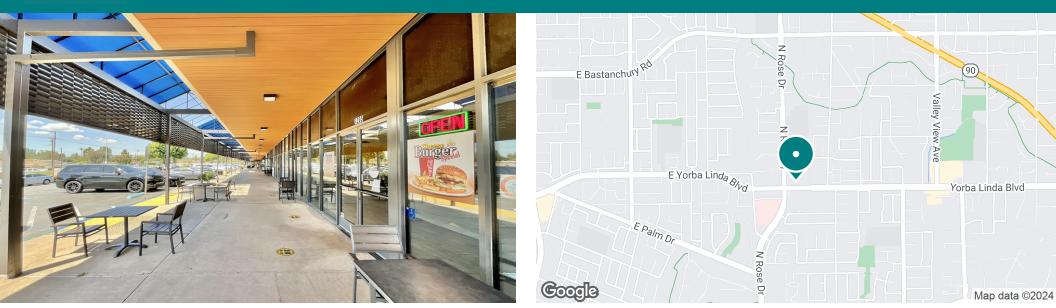

# LAST AVAILABLE SPACE!

ROSE LINDA CENTER 1203-1257 E YORBA LINDA BLVD | PLACENTIA, CA 92870

#### **PROPERTY OVERVIEW**

Join Ace Hardware (Coming Soon) and Walgreens Pharmacy at the Rose Linda Center on the NEC of the signalized intersection of Yorba Linda Blvd. and Rose Dr. This is the last remaining space on a sprawling 4.12-acre lot in the affluent Placentia/Yorba Linda submarket. This superbly visible center features great street visibility, ample parking, prominent monument signage, convenient access from both Rose Drive and Yorba Linda Blvd and is professionally managed/maintained.

### LOCATION MAP

ROSE LINDA CENTER | 1203-1257 E YORBA LINDA BLVD, PLACENTIA, CA 92870 B

BROCHURE - ROSE LINDA CENTER | PAGE 8