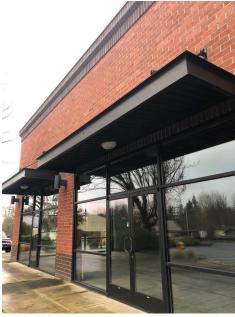

#### **PROPERTY OVERVIEW**

Fairground Station is a multi-use brick building ready for office, medical, retail, restaurant or service tenants. Suite Sizes are flexible between 1,200 - 3,989 SF. Anchored by Dr. David Chan with Northwest Smiles Design and a to be built coffee shop.

Fairground Station is located just to the west of the 179th Street/I-5 Interchange and just to the north of the Clark County Fairgrounds & the Sunlight Supply Amphitheater.