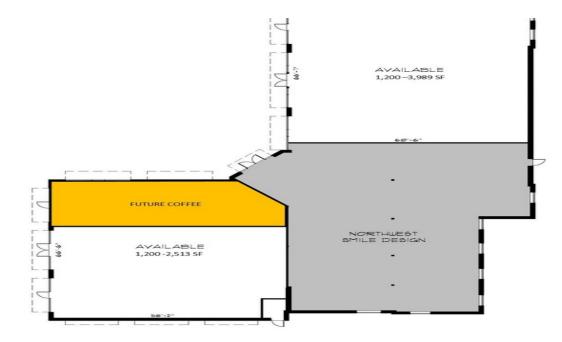

#### **PROPERTY OVERVIEW**

Fairground Station is a multi-use brick building ready for office, medical, retail, restaurant or service tenants. Suite Sizes are flexible between 1,200 - 3,989 SF. Anchored by Dr. David Chan with Northwest Smiles Design and a to be built coffee shop.

## FAIRGROUND STATION

203 NE 179th Street, Ridgefield, WA 98642

= R R A T 6 0 T N ANCOUVER, WASHINGTO FLOOR PLAN

KW COMMERCIAL 2211 E Mill Plain Blvd Vancouver, WA 98661