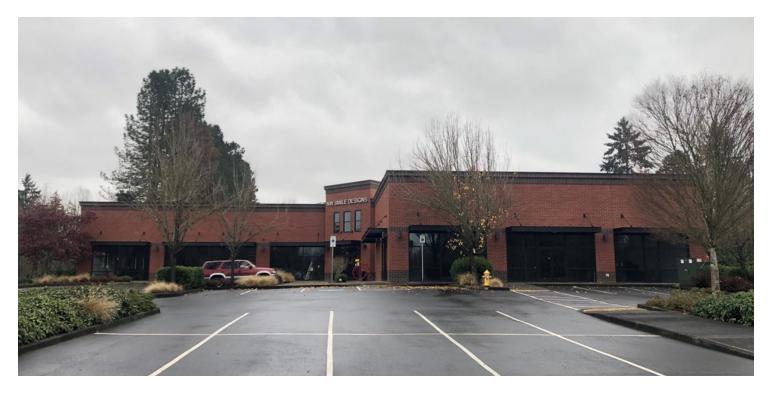

## FAIRGROUND STATION

203 NE 179th Street, Ridgefield, WA 98642

#### **PROPERTY OVERVIEW**

Fairground Station is a multi-use brick building ready for office, medical, retail, restaurant or service tenants. Suite Sizes are flexible between 1,200 - 3,989 SF. Anchored by Dr. David Chan with Northwest Smiles Design and a to be built coffee shop.