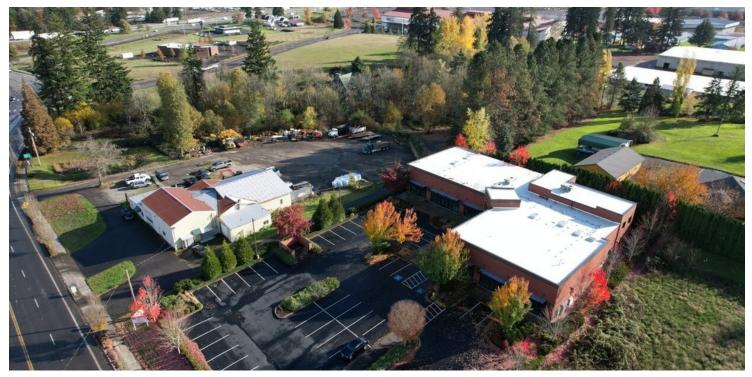

Fairground Station is located just to the west of the 179th Street/I-5 Interchange and just to the north of the Clark County Fairgrounds & the Sunlight Supply Amphitheater.