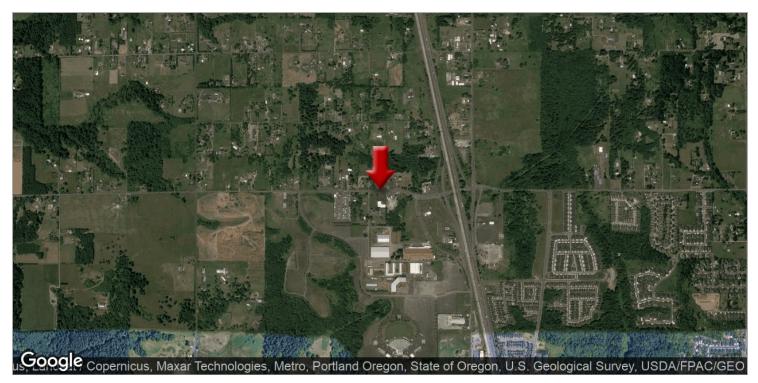

Fairground Station is located just to the west of the 179th Street/I-5 Interchange and just to the north of the Clark County Fairgrounds & the Sunlight Supply Amphitheater.