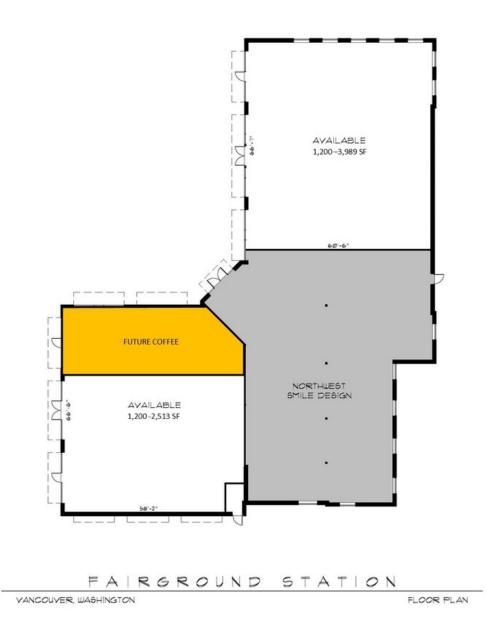

## FAIRGROUND STATION

203 NE 179th Street, Ridgefield, WA 98642

= R R A T 6 0 T N ANCOUVER, WASHINGTO FLOOR PLAN

KW COMMERCIAL 2211 E Mill Plain Blvd Vancouver, WA 98661