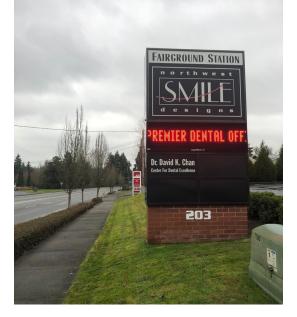

#### **PROPERTY OVERVIEW**

Fairground Station is a multi-use brick building ready for office, medical, retail, restaurant or service tenants. Suite Sizes are flexible between 1,200 - 3,989 SF. Anchored by Dr. David Chan with Northwest Smiles Design and a to be built coffee shop.