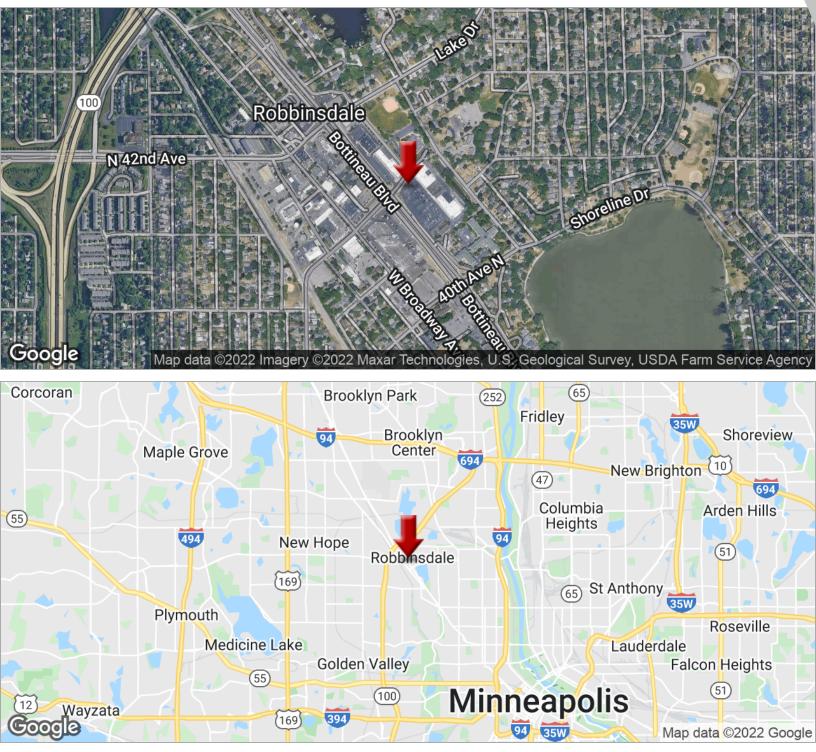

# **ROBIN CENTER**

4044 - 4152 Lakeland Avenue North, Robbinsdale, MN 55422

## **PROPERTY OVERVIEW**

Well established retail shopping center in the heart of Robbinsdale. Excellent mix of regional, national, and locale co-tenants to draw in consumers. Zoned B-4 allowing for a wide variety of permitted uses. Direct visibility on Hwy 81 (Bottineau Blvd) which sees over 21,700 vehicles per day.

#### **PROPERTY HIGHLIGHTS**

- · Heart of Robbinsdale's Retail Corridor
- Convenient to Hwy 100, Hwy 169, and I-94
- · Regional, National, and Local Co-Tenants
- · Ample Parking, Prominent Visibility, Pylon and Building Signage