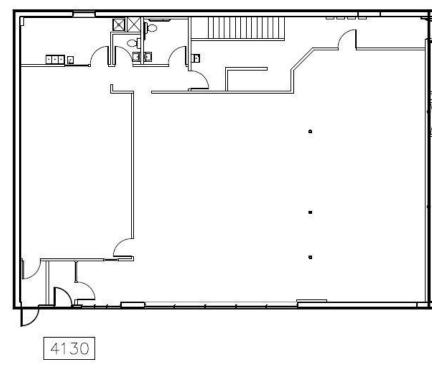

## **AVAILABLE SPACES**

| SUITE      | TENANT    | SIZE (SF) | LEASE TYPE | LEASE RATE |
|------------|-----------|-----------|------------|------------|
| Suite 4112 | Available | 1,457 SF  | Net        | Negotiable |
| Suite 4130 | Available | 3,500 SF  | Net        | Negotiable |

Suite 4112: 1,457 SF In-Line Retail Space Suite 4130: 3,500 SF End-Cap Retail Space

**KW COMMERCIAL** 

14665 Galaxie Avenue, Suite 350 Apple Valley, MN 55124