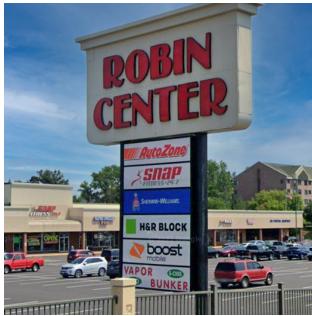

## **PROPERTY OVERVIEW**

Well established retail shopping center in the heart of Robbinsdale. Excellent mix of regional, national, and locale co-tenants to draw in consumers. Zoned B-4 allowing for a wide variety of permitted uses. Direct visibility on Hwy 81 (Bottineau Blvd) which sees over 21,700 vehicles per day.

#### **PROPERTY HIGHLIGHTS**

- · Heart of Robbinsdale's Retail Corridor
- Convenient to Hwy 100, Hwy 169, and I-94
- · Regional, National, and Local Co-Tenants
- · Ample Parking, Prominent Visibility, Pylon and Building Signage