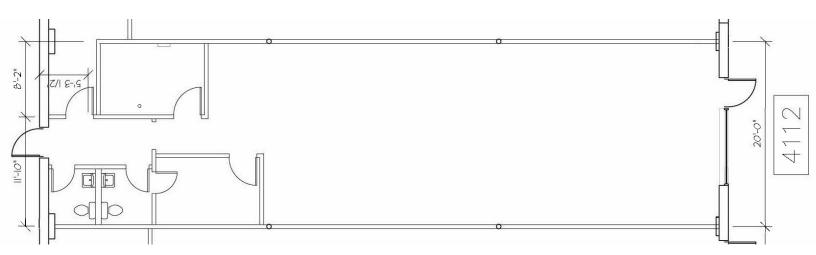

## **AVAILABLE SPACES**

| SUITE      | TENANT    | SIZE (SF) | LEASE TYPE | LEASE RATE |
|------------|-----------|-----------|------------|------------|
| Suite 4112 | Available | 1,457 SF  | Net        | Negotiable |
| Suite 4130 | Available | 3,500 SF  | Net        | Negotiable |

Suite 4112: 1,457 SF In-Line Retail Space Suite 4130: 3,500 SF End-Cap Retail Space

**KW COMMERCIAL** 

14665 Galaxie Avenue, Suite 350 Apple Valley, MN 55124