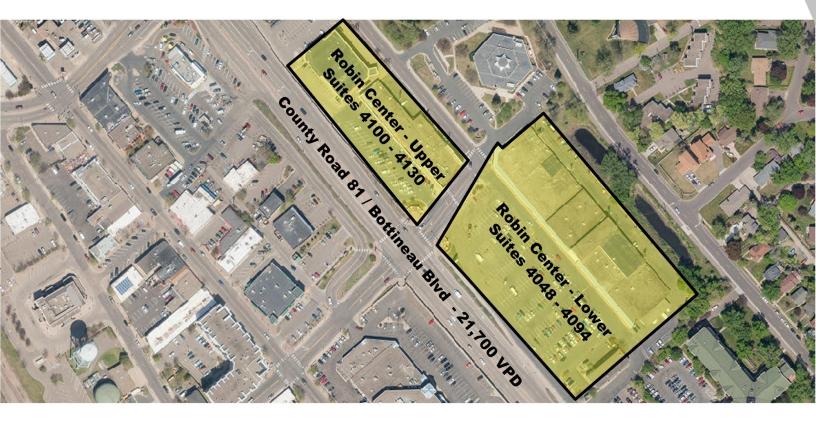

# **ROBIN CENTER**

4044 - 4152 Lakeland Avenue North, Robbinsdale, MN 55422

## **PROPERTY OVERVIEW**

Well established retail shopping center in the heart of Robbinsdale. Excellent mix of regional, national, and locale co-tenants to draw in consumers. Zoned B-4 allowing for a wide variety of permitted uses. Direct visibility on Hwy 81 (Bottineau Blvd) which sees over 21,700 vehicles per day.

# ROBIN CENTER UPPER

4100 - 4152 Lakeland Avenue North, Robbinsdale, MN 55422

# ROBIN CENTER LOWER

4044 - 4094 Lakeland Avenue North, Robbinsdale, MN 55422