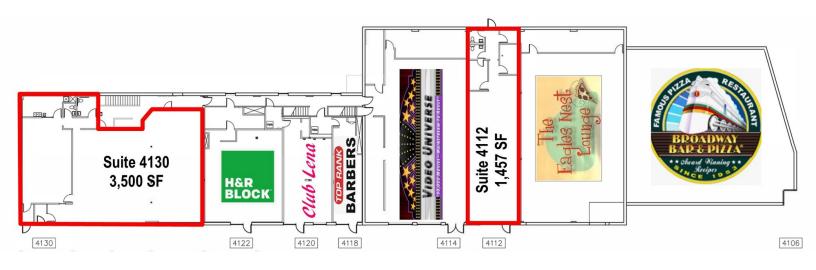

## **AVAILABLE SPACES**

| SUITE      | TENANT    | SIZE (SF) | LEASE TYPE | LEASE RATE |
|------------|-----------|-----------|------------|------------|
| Suite 4112 | Available | 1,457 SF  | Net        | Negotiable |
| Suite 4130 | Available | 3,500 SF  | Net        | Negotiable |

Suite 4112: 1,457 SF In-Line Retail Space Suite 4130: 3,500 SF End-Cap Retail Space

**KW COMMERCIAL** 

14665 Galaxie Avenue, Suite 350 Apple Valley, MN 55124