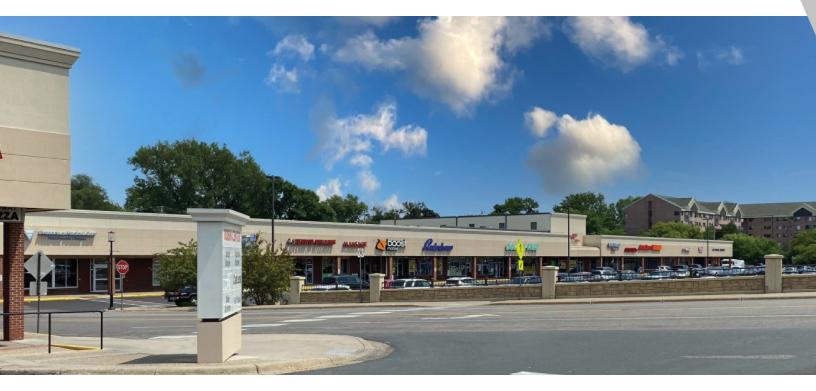

# **ROBIN CENTER**

4044 - 4152 Lakeland Avenue North, Robbinsdale, MN 55422

## **PROPERTY OVERVIEW**

Well established retail shopping center in the heart of Robbinsdale. Excellent mix of regional, national, and locale co-tenants to draw in consumers. Zoned B-4 allowing for a wide variety of permitted uses. Direct visibility on Hwy 81 (Bottineau Blvd) which sees over 21,700 vehicles per day.

#### **PROPERTY HIGHLIGHTS**

- · Heart of Robbinsdale's Retail Corridor
- Convenient to Hwy 100, Hwy 169, and I-94
- · Regional, National, and Local Co-Tenants
- · Ample Parking, Prominent Visibility, Pylon and Building Signage