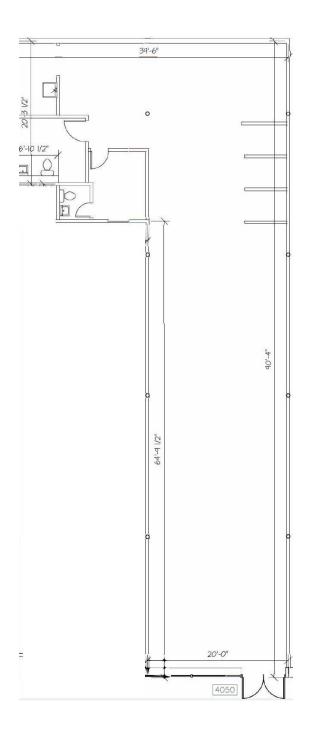

# ROBIN CENTER LOWER

4044 - 4094 Lakeland Avenue North, Robbinsdale, MN 55422

## **AVAILABLE SPACES**

| SUITE      | TENANT    | SIZE (SF) | LEASE TYPE | LEASE RATE |
|------------|-----------|-----------|------------|------------|
| Suite 4050 | Available | 2,269 SF  | Net        | Negotiable |

**ROBIN CENTER** 

Suite 4150: 2,269 SF In-Line Retail Space

KW COMMERCIAL 14665 Galaxie Avenue, Suite 350 Apple Valley, MN 55124