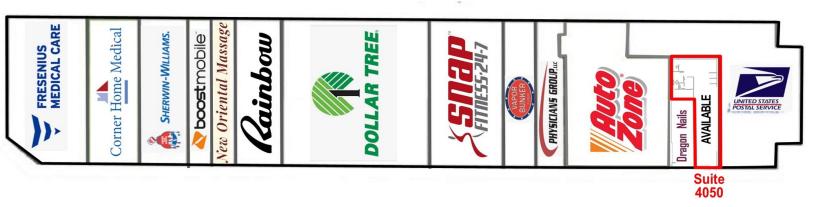

# ROBIN CENTER LOWER

4044 - 4094 Lakeland Avenue North, Robbinsdale, MN 55422

## **AVAILABLE SPACES**

| SUITE      | TENANT    | SIZE (SF) | LEASE TYPE | LEASE RATE |
|------------|-----------|-----------|------------|------------|
| Suite 4050 | Available | 2,269 SF  | Net        | Negotiable |

**ROBIN CENTER** 

Suite 4150: 2,269 SF In-Line Retail Space

KW COMMERCIAL 14665 Galaxie Avenue, Suite 350 Apple Valley, MN 55124