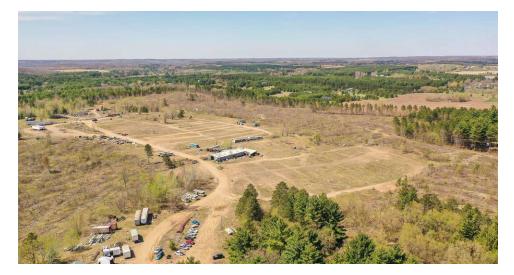

#### **PROPERTY OVERVIEW**

Just north of Somerset ~84 acres of land zoned for Residential use. Currently being used for Auto Salvage with Conditional Use Permit. Land has Known Environmental Issues.

1920 WI-35