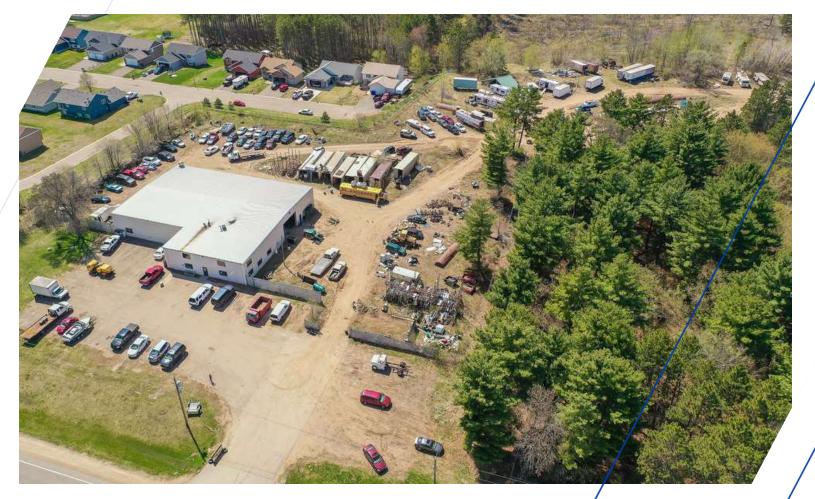

#### **PROPERTY OVERVIEW**

Just north of Somerset ~84 acres of land zoned for Residential use. Currently being used for Auto Salvage with Conditional Use Permit. Land has Known Environmental Issues.

1920 WI-35