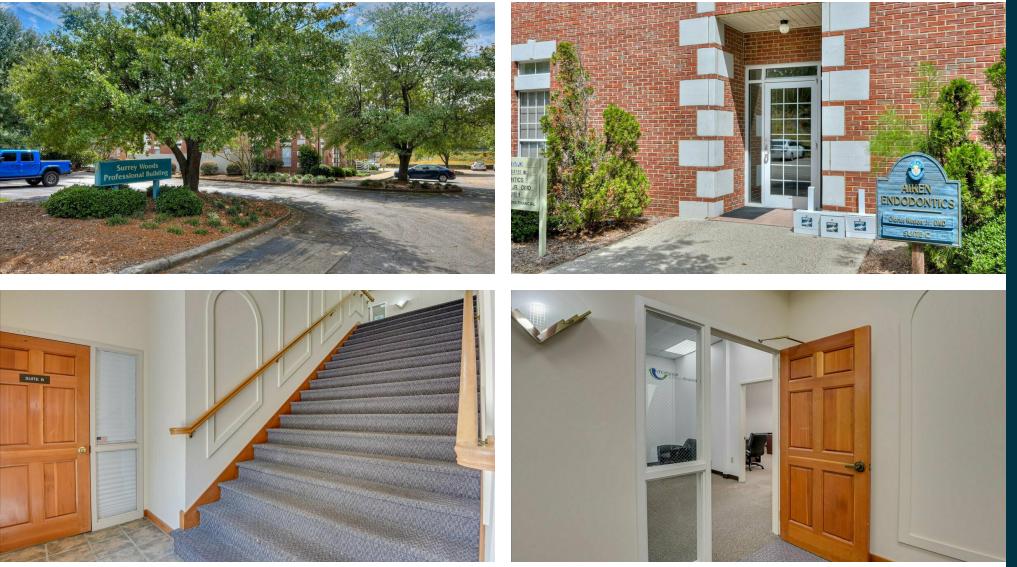

#### PROPERTY OVERVIEW

AVAILABLE MAY 1, 2024. Office suite located on second floor of Surrey Woods Professional Building, located only 10 minutes from downtown Aiken. Open floor plan with one small office and two separate larger spaces, combined kitchen and bathroom in suite. STAIR ACCESS ONLY. Ample parking (34 spaces) shared with current tenants (dental practices), private trash pick up, each unit separately metered, and landscaping maintained by the landlord. Suite E - 843.5 SF+/-.

### **ADDITIONAL PHOTOS**

- Suites E & F ADD 84 sf for
- Bathroom & Stair hall

#### Suites D & G

ADD 60 sf for Bathroom

### Common Area = 210 SF

Suite D = 722.5 + 60 = 782.5 SF Suite E = 759.5 + 84 = 843.5 SF Suite F = 624.0 + 84 = 708.0 SF Suite G = 684.0 + 60 = 744.0 SF