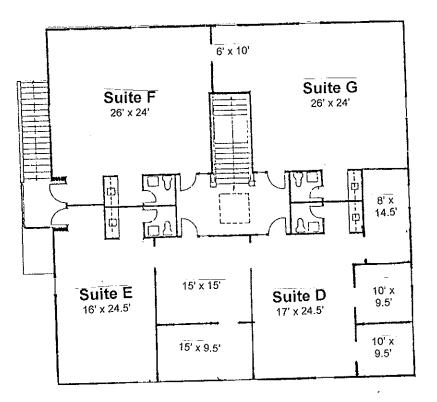

### **ADDITIONAL PHOTOS**

- Suites E & F ADD 84 sf for
- Bathroom & Stair hall

#### Suites D & G

ADD 60 sf for Bathroom

### Common Area = 210 SF

Suite D = 722.5 + 60 = 782.5 SF Suite E = 759.5 + 84 = 843.5 SF Suite F = 624.0 + 84 = 708.0 SF Suite G = 684.0 + 60 = 744.0 SF