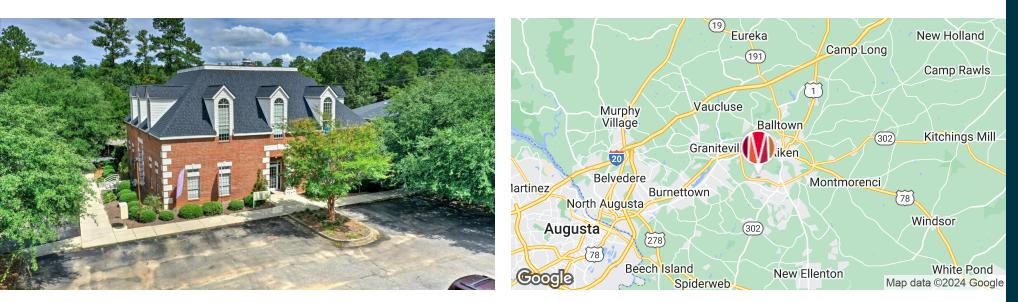

## Surrey Woods Professional Building

105 Summerwood Way, Aiken, SC 29803

#### PROPERTY OVERVIEW

AVAILABLE MAY 1, 2024. Office suite located on second floor of Surrey Woods Professional Building, located only 10 minutes from downtown Aiken. Open floor plan with one small office and two separate larger spaces, combined kitchen and bathroom in suite. STAIR ACCESS ONLY. Ample parking (34 spaces) shared with current tenants (dental practices), private trash pick up, each unit separately metered, and landscaping maintained by the landlord. Suite E - 843.5 SF+/-.

#### LOCATION OVERVIEW

Located on Aiken's west side, just off the Hitchcock Pkwy in Surrey Woods.

### LOCATION MAP