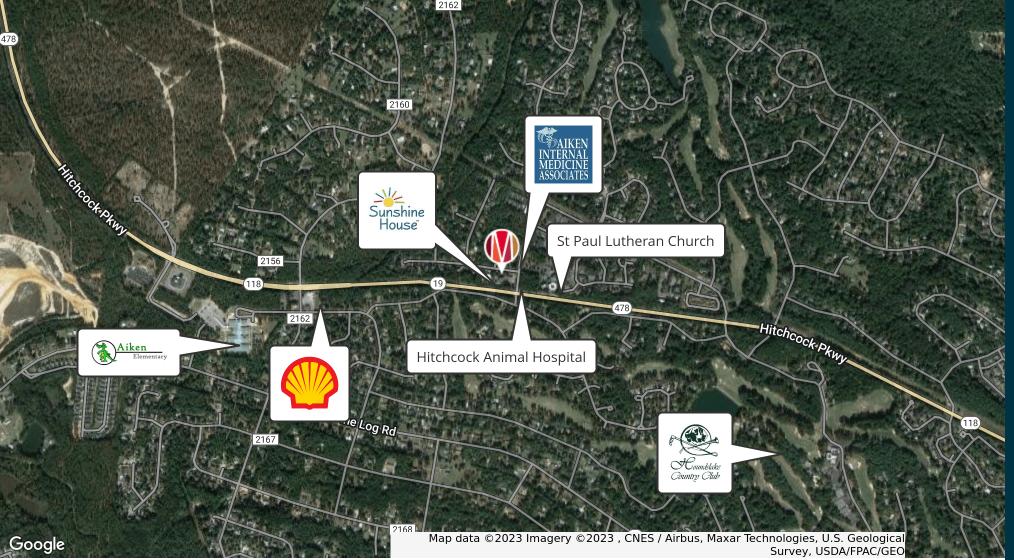

#### LOCATION OVERVIEW

Located on Aiken's west side, just off the Hitchcock Pkwy in Surrey Woods.

### **RETAILER MAP**

### LOCATION MAP