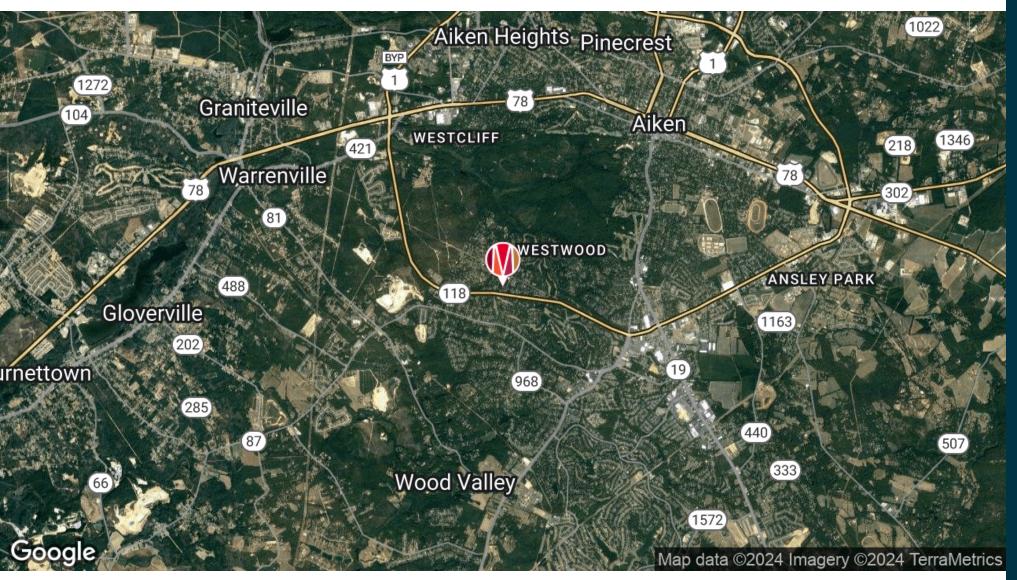

### LOCATION MAP

#### LOCATION OVERVIEW

Located on Aiken's west side, just off the Hitchcock Pkwy in Surrey Woods.