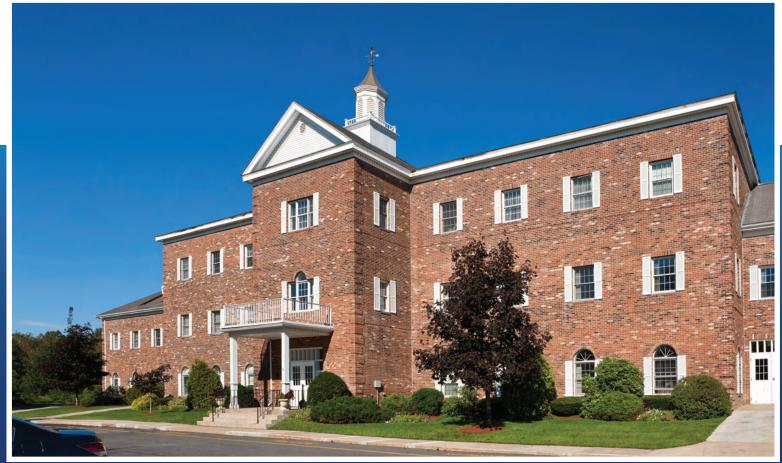

## **JEFFERSON OFFICE PARK**

Jefferson Office Park consists of  $\pm$  92,787 SF of first class office space situated directly along Route 114 in North Andover. An ideal location for local businesses, the park offers tenants a range of suite sizes and configurations. Recent capital infusion has added amenities to the park, including updated lobbies, bathrooms, and a conference center available to tenants. Area retail is abundant - with a variety of destinations within 1.5 miles.

•Jefferson Office Park is a four building office park with excellent visibility located on Route 114 in North Andover, offering direct access to Route 125 and proximity to routes 93 & 495.

•The park features classic brick 3-story elevator buildings, beautifully landscaped grounds, completely renovated common areas including new carpeting, wall coverings, lighting, artwork, and rest rooms.