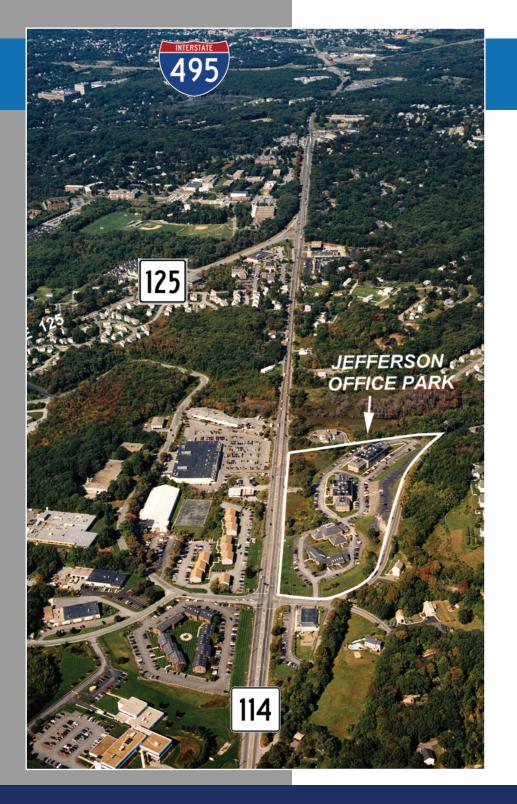

•Jefferson Office Park is a four building office park with excellent visibility located on Route 114 in North Andover, offering direct access to Route 125 and proximity to routes 93 & 495.

•The park features classic brick 3-story elevator buildings, beautifully landscaped grounds, completely renovated common areas including new carpeting, wall coverings, lighting, artwork, and rest rooms.

•Located within 1 mile of 495, 5 miles of 93, and within half a mile of Merrimack College.

•Several hotels in the immediate area including Courtyard Boston, Wyndham Boston Andover, Holiday Inn, Andover Inn, and Comfort Suites.