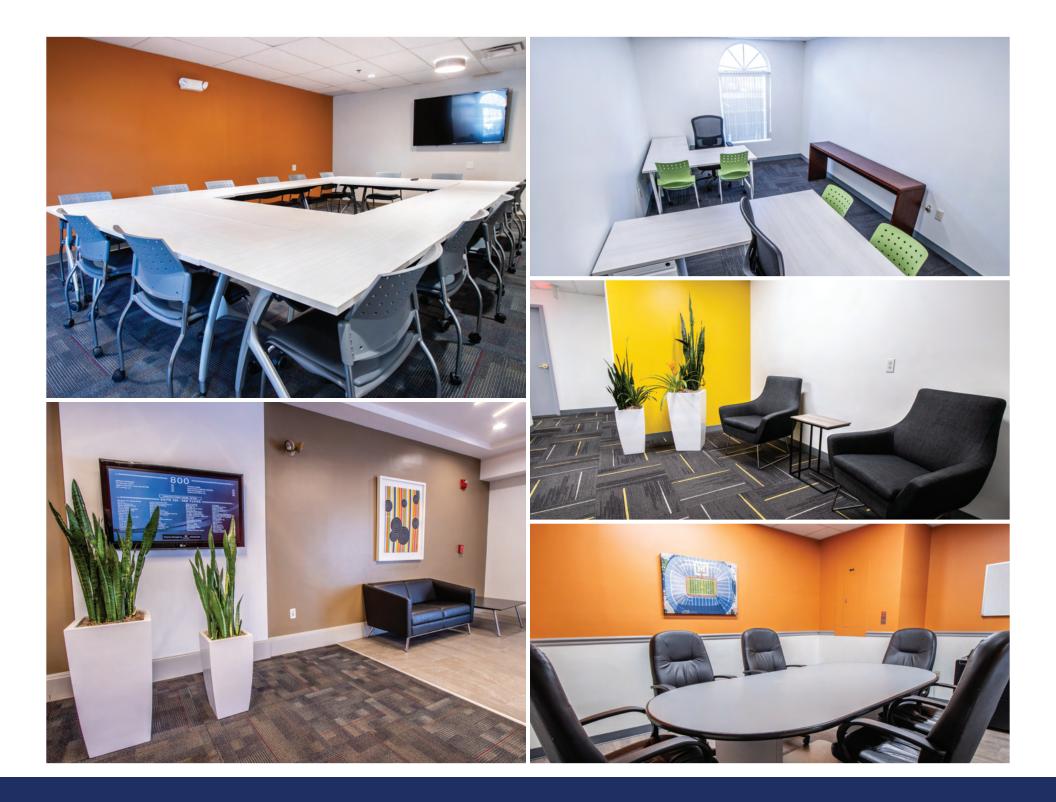

## **JEFFERSON OFFICE PARK**

Jefferson Office Park consists of  $\pm$  92,787 SF of first class office space situated directly along Route 114 in North Andover. An ideal location for local businesses, the park offers tenants a range of suite sizes and configurations. Recent capital infusion has added amenities to the park, including updated lobbies, bathrooms, and a conference center available to tenants. Area retail is abundant - with a variety of destinations within 1.5 miles.