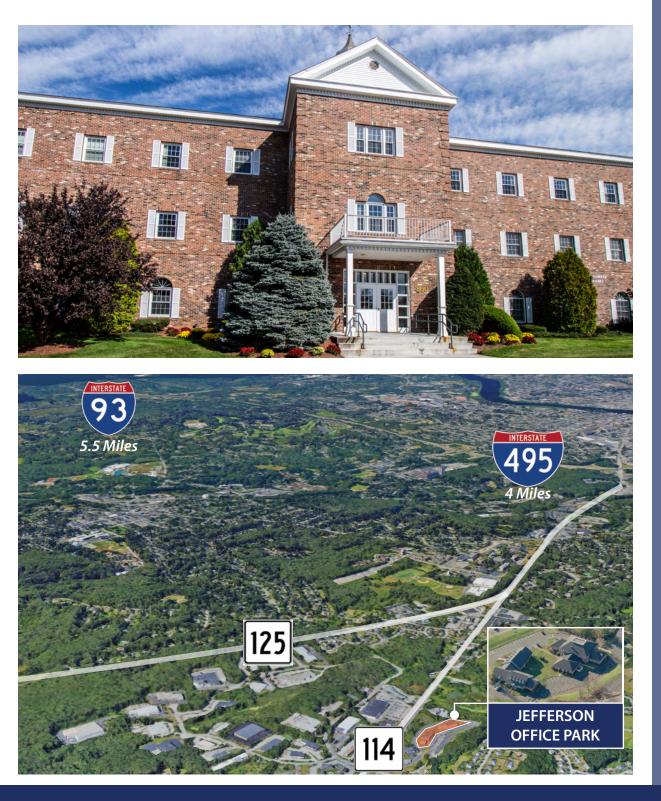

•Jefferson Office Park is a four building office park with excellent visibility located on Route 114 in North Andover, offering direct access to Route 125 and proximity to routes 93 & 495.

•The park features classic brick 3-story elevator buildings, beautifully landscaped grounds, completely renovated common areas including new carpeting, wall coverings, lighting, artwork, and rest rooms.

•Located within 1 mile of 495, 5 miles of 93, and within half a mile of Merrimack College.

•Several hotels in the immediate area including Courtyard Boston, Wyndham Boston Andover, Holiday Inn, Andover Inn, and Comfort Suites.