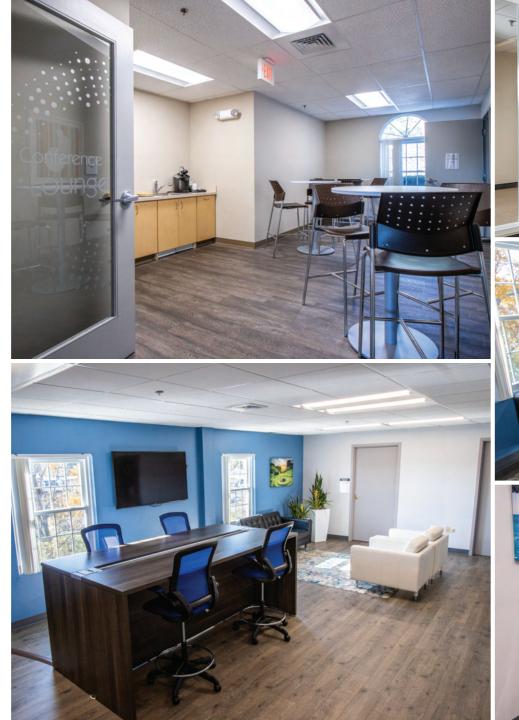

## **JEFFERSON OFFICE PARK**

Jefferson Office Park consists of  $\pm$  92,787 SF of first class office space situated directly along Route 114 in North Andover. An ideal location for local businesses, the park offers tenants a range of suite sizes and configurations. Recent capital infusion has added amenities to the park, including updated lobbies, bathrooms, and a conference center available to tenants. Area retail is abundant - with a variety of destinations within 1.5 miles.

•Jefferson Office Park is a four building office park with excellent visibility located on Route 114 in North Andover, offering direct access to Route 125 and proximity to routes 93 & 495.

•The park features classic brick 3-story elevator buildings, beautifully landscaped grounds, completely renovated common areas including new carpeting, wall coverings, lighting, artwork, and rest rooms.