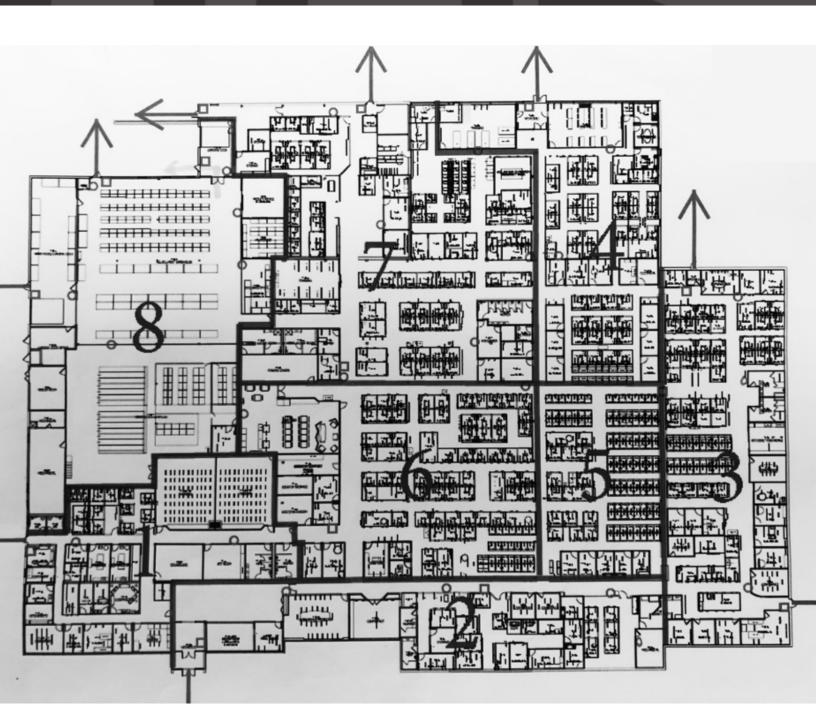

### **PROPERTY DESCRIPTION**

88,000 SF Industrial building that is currently built out as an office/call center with a large warehouse space for storage. Roughly 80% of the building is built out as professional office space & call center space. The buildout is first-rate, with cubicles in large bullpen spaces, as well as private offices, conference rooms, break rooms, lobby with reception area, secure IT infrastructure rooms, and a health & fitness room. The warehouse space has 18' Clear Height and two overhead doors at grade.

#### **PROPERTY HIGHLIGHTS**

- 18' Clear Height
- Built out with professional office & call center space
- Two at-grade overhead doors
- Large parking field
- Less than 5 minutes to two highways