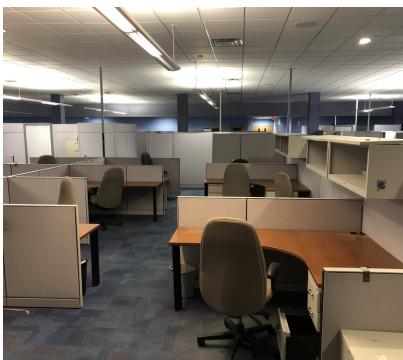

### **PROPERTY DESCRIPTION**

88,000 SF Industrial building that is currently built out as an office/call center with a large warehouse space for storage. Roughly 80% of the building is built out as professional office space & call center space. The buildout is first-rate, with cubicles in large bullpen spaces, as well as private offices, conference rooms, break rooms, lobby with reception area, secure IT infrastructure rooms, and a health & fitness room. The warehouse space has 18' Clear Height and two overhead doors at grade.

#### **PROPERTY HIGHLIGHTS**

- 18' Clear Height
- Built out with professional office & call center space
- Two at-grade overhead doors
- Large parking field
- Less than 5 minutes to two highways