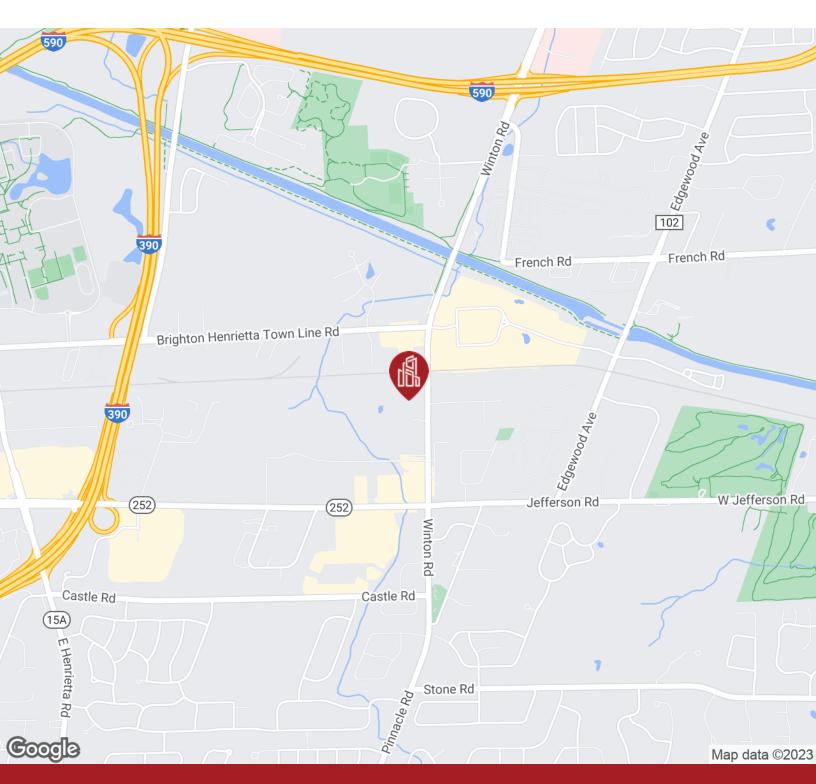

### LOCATION DESCRIPTION

Located on South Winton Road across from Valley Cadillac, this building is in the town of Henrietta in the Rochester, NY MSA. The building is just three minutes away from I-590 on- and off-ramps and four minutes from I-390 on- and off-ramps. This close proximity to both I-590 and I-390 allows for multiple access points to highways for efficient transit to and from the site.