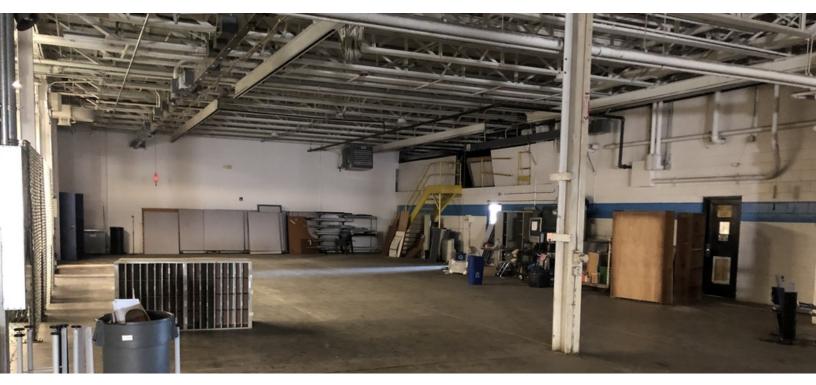

### **PROPERTY DESCRIPTION**

88,000 SF Industrial building that is currently built out as an office/call center with a large warehouse space for storage. Roughly 80% of the building is built out as professional office space & call center space. The buildout is first-rate, with cubicles in large bullpen spaces, as well as private offices, conference rooms, break rooms, lobby with reception area, secure IT infrastructure rooms, and a health & fitness room. The warehouse space has 18' Clear Height and two overhead doors at grade.

#### **PROPERTY HIGHLIGHTS**

- 18' Clear Height
- Built out with professional office & call center space
- Two at-grade overhead doors
- Large parking field
- Less than 5 minutes to two highways

### Overhead door in the rear of the building

3111 Winton Rd S Rochester, NY 14623

3111 Winton Rd S Rochester, NY 14623