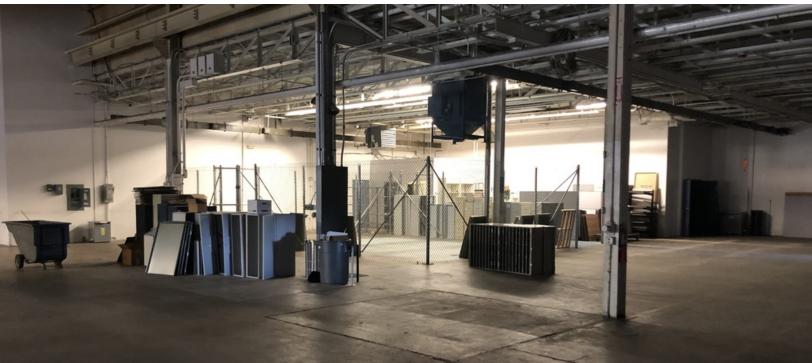

### **PROPERTY DESCRIPTION**

88,000 SF Industrial building that is currently built out as an office/call center with a large warehouse space for storage. Roughly 80% of the building is built out as professional office space & call center space. The buildout is first-rate, with cubicles in large bullpen spaces, as well as private offices, conference rooms, break rooms, lobby with reception area, secure IT infrastructure rooms, and a health & fitness room. The warehouse space has 18' Clear Height and two overhead doors at grade.