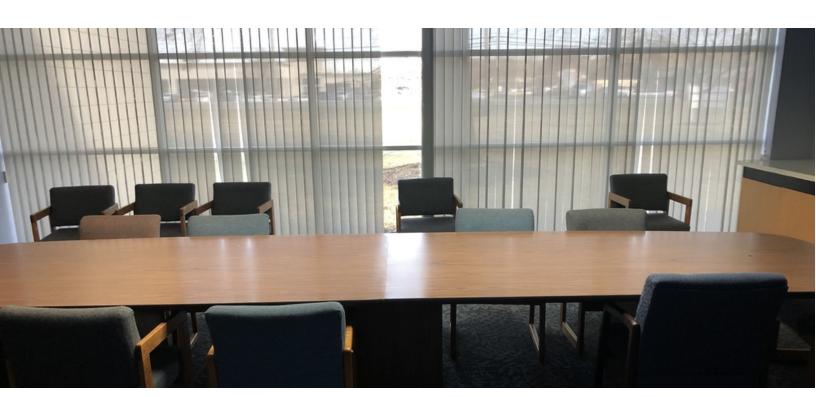

### **PROPERTY DESCRIPTION**

88,000 SF Industrial building that is currently built out as an office/call center with a large warehouse space for storage. Roughly 80% of the building is built out as professional office space & call center space. The buildout is first-rate, with cubicles in large bullpen spaces, as well as private offices, conference rooms, break rooms, lobby with reception area, secure IT infrastructure rooms, and a health & fitness room. The warehouse space has 18' Clear Height and two overhead doors at grade.