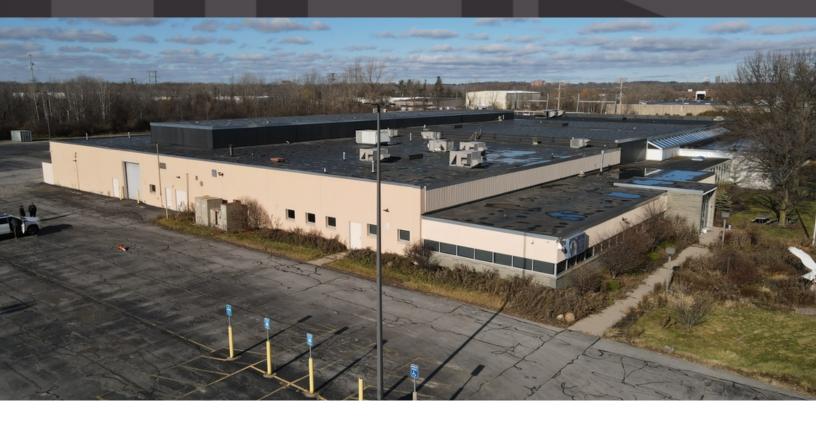

### **PROPERTY DESCRIPTION**

88,000 SF Industrial building that is currently built out as an office/call center with a large warehouse space for storage. Roughly 80% of the building is built out as professional office space & call center space. The buildout is first-rate, with cubicles in large bullpen spaces, as well as private offices, conference rooms, break rooms, lobby with reception area, secure IT infrastructure rooms, and a health & fitness room. The warehouse space has 18' Clear Height and two overhead doors at grade.

### LOCATION DESCRIPTION

Located on South Winton Road across from Valley Cadillac, this building is in the town of Henrietta in the Rochester, NY MSA. The building is just three minutes away from I-590 on- and off-ramps and four minutes from I-390 on- and off-ramps. This close proximity to both I-590 and I-390 allows for multiple access points to highways for efficient transit to and from the site.

#### **PROPERTY HIGHLIGHTS**

- 18' Clear Height
- Built out with professional office & call center space
- Two at-grade overhead doors
- Large parking field
- Less than 5 minutes to two highways