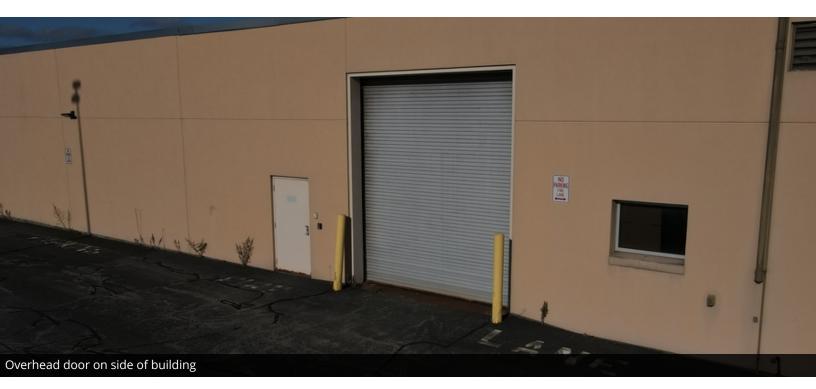

### **PROPERTY DESCRIPTION**

88,000 SF Industrial building that is currently built out as an office/call center with a large warehouse space for storage. Roughly 80% of the building is built out as professional office space & call center space. The buildout is first-rate, with cubicles in large bullpen spaces, as well as private offices, conference rooms, break rooms, lobby with reception area, secure IT infrastructure rooms, and a health & fitness room. The warehouse space has 18' Clear Height and two overhead doors at grade.

#### **PROPERTY HIGHLIGHTS**

- 18' Clear Height
- Built out with professional office & call center space
- Two at-grade overhead doors
- Large parking field
- Less than 5 minutes to two highways