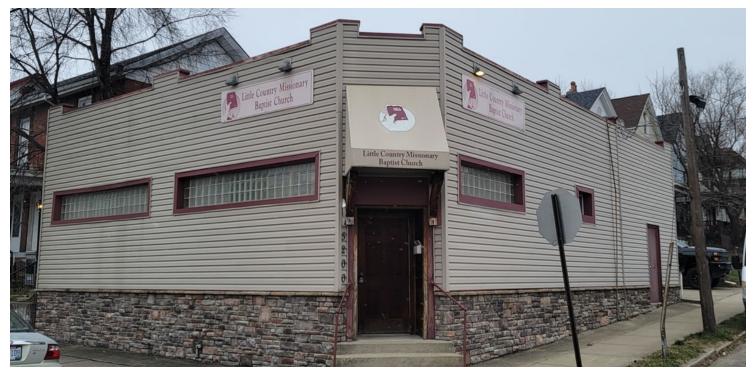

# 5200 GLOBE AVENUE

5200 Globe Avenue, Cincinnati, OH 45212

### **PROPERTY OVERVIEW**

KW Commercial offers this Property located in the Heart of Norwood. Building is currently used as a Church Building. This building would be a great location for a small congregation. The property also has endless reuse opportunities.