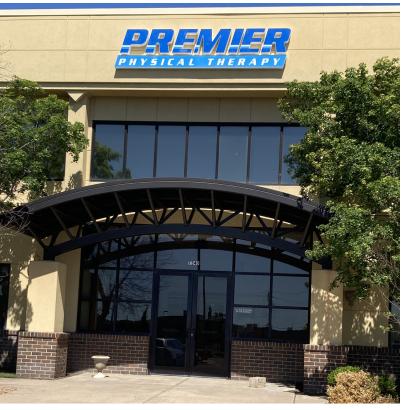

### **Property Highlights**

- · Located at 21st & Ridge
- · Overlooking Reflection Ridge golf course
- · Close to restaurants, hotels and financial services
- Gross Income: \$446,377.00
- · Anchor Tenants recently renewed
- Tenants Include: NuStar Energy & Premier Physical Therapy
- Occupancy 88%