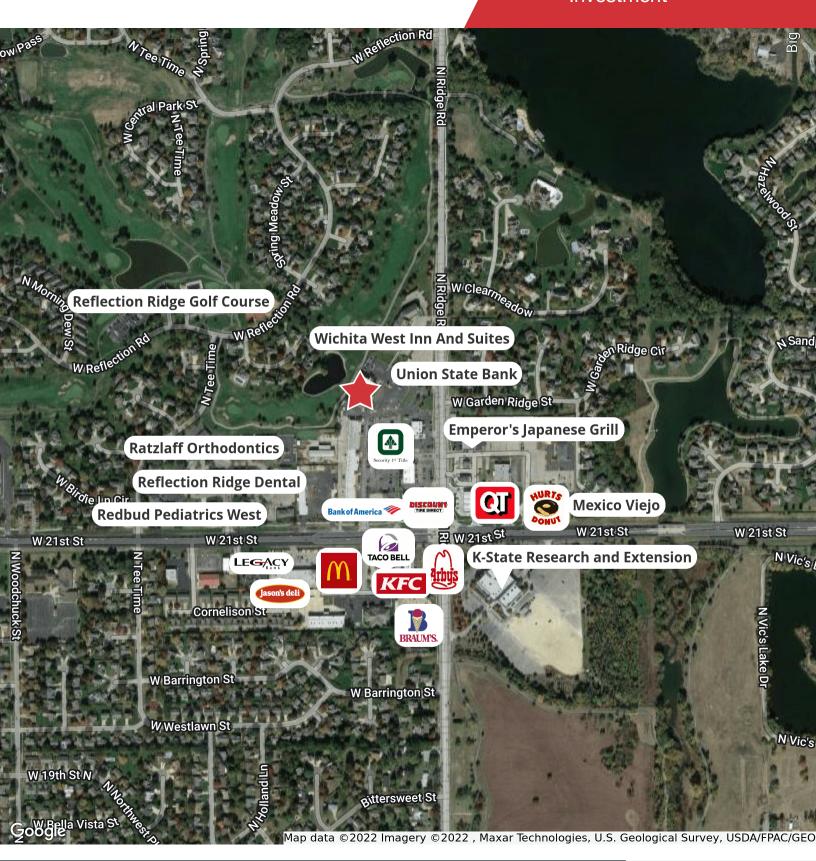

### **Property Highlights**

- · Located at 21st & Ridge
- · Overlooking Reflection Ridge golf course
- · Close to restaurants, hotels and financial services
- Gross Income: \$446,377.00
- · Anchor Tenants recently renewed
- Tenants Include: NuStar Energy & Premier Physical Therapy
- Occupancy 88%