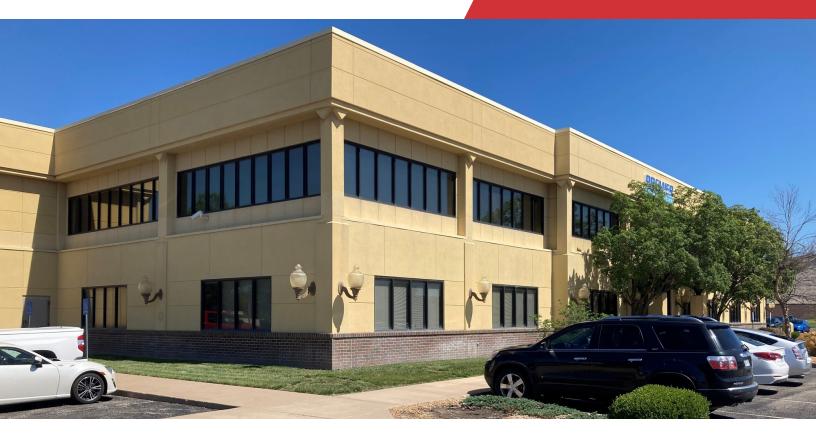

## Reflection Ridge Office Park

7340 W. 21st Street Wichita, Kansas 67205

### **Property Highlights**

- · Located at 21st & Ridge
- · Overlooking Reflection Ridge golf course
- · Close to restaurants, hotels and financial services
- Gross Income: \$446,377.00
- · Anchor Tenants recently renewed
- Tenants Include: NuStar Energy & Premier Physical Therapy
- Occupancy 88%

### Offering Summary

| Sale Price:   | \$3,200,000 |
|---------------|-------------|
| Available SF: | 30,906      |
| Lot Size:     | 3.17 Acres  |