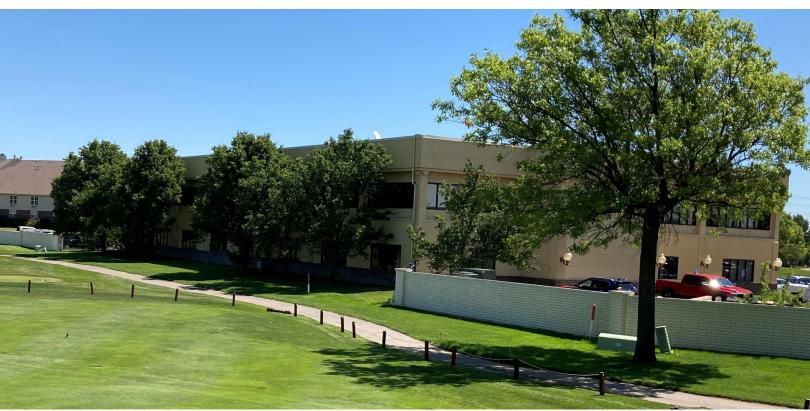

## Reflection Ridge Office Park

7340 W. 21st Street Wichita, Kansas 67205

### **Property Highlights**

- · Located at 21st & Ridge
- · Overlooking Reflection Ridge golf course
- · Close to restaurants, hotels and financial services
- Gross Income: \$446,377.00
- · Anchor Tenants recently renewed
- Tenants Include: NuStar Energy & Premier Physical Therapy
- Occupancy 88%