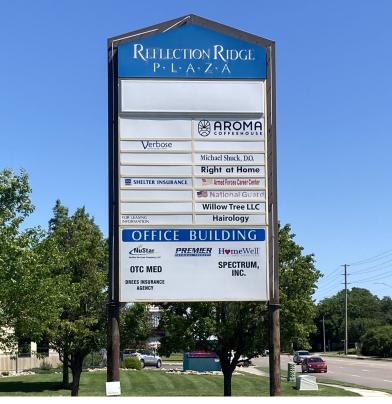

### **Property Highlights**

- · Located at 21st & Ridge
- · Overlooking Reflection Ridge golf course
- · Close to restaurants, hotels and financial services
- Gross Income: \$446,377.00
- · Anchor Tenants recently renewed
- Tenants Include: NuStar Energy & Premier Physical Therapy
- Occupancy 88%