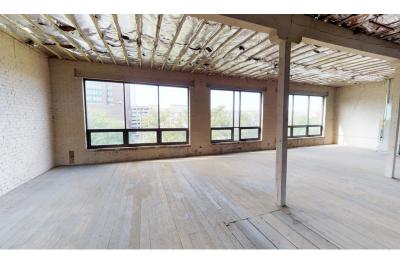

## **Property Highlights**

- Main Floor Retail (3,750 SF)
- · Perfect for a Restaurant, Retail Shop or Gallery
- Second and Third Floor Office (3,750 SF per floor)
- Full basement
- Exposed brick
- Industrial beams
- · Beautiful view of Historic Montana Avenue

## **Property Description**

Turn of the century building with exposed brick, heavy wood timbers, floor to ceiling windows and off street parking. The Montana Paint Building is perfectly poised for redevelopment.