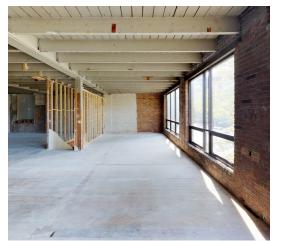

## **Property Description**

Turn of the century building with exposed brick, heavy wood timbers, floor to ceiling windows and off street parking. The Montana Paint Building is perfectly poised for redevelopment.