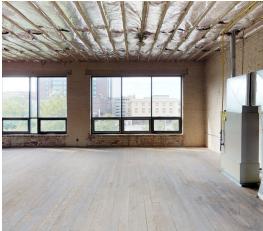

## **Property Description**

Turn of the century building with exposed brick, heavy wood timbers, floor to ceiling windows and off street parking. The Montana Paint Building is perfectly poised for redevelopment.