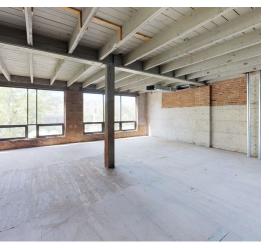

## **Property Highlights**

- Main Floor Retail (3,750 SF)
- · Perfect for a Restaurant, Retail Shop or Gallery
- Second and Third Floor Office (3,750 SF per floor)
- Full basement
- Exposed brick
- Industrial beams
- · Beautiful view of Historic Montana Avenue

## **Property Description**

Turn of the century building with exposed brick, heavy wood timbers, floor to ceiling windows and off street parking. The Montana Paint Building is perfectly poised for redevelopment.