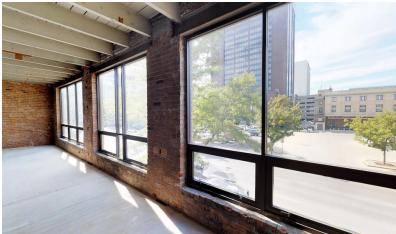

## **Property Highlights**

- Main Floor Retail (3,750 SF)
- · Perfect for a Restaurant, Retail Shop or Gallery
- Second and Third Floor Office (3,750 SF per floor)
- Full basement
- Exposed brick
- Industrial beams
- · Beautiful view of Historic Montana Avenue

## **Property Description**

Turn of the century building with exposed brick, heavy wood timbers, floor to ceiling windows and off street parking. The Montana Paint Building is perfectly poised for redevelopment.