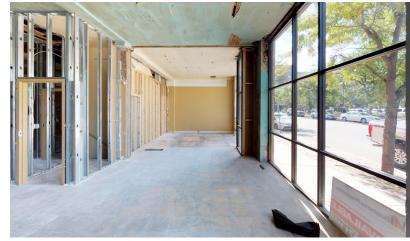

## **Property Description**

Turn of the century building with exposed brick, heavy wood timbers, floor to ceiling windows and off street parking. The Montana Paint Building is perfectly poised for redevelopment.