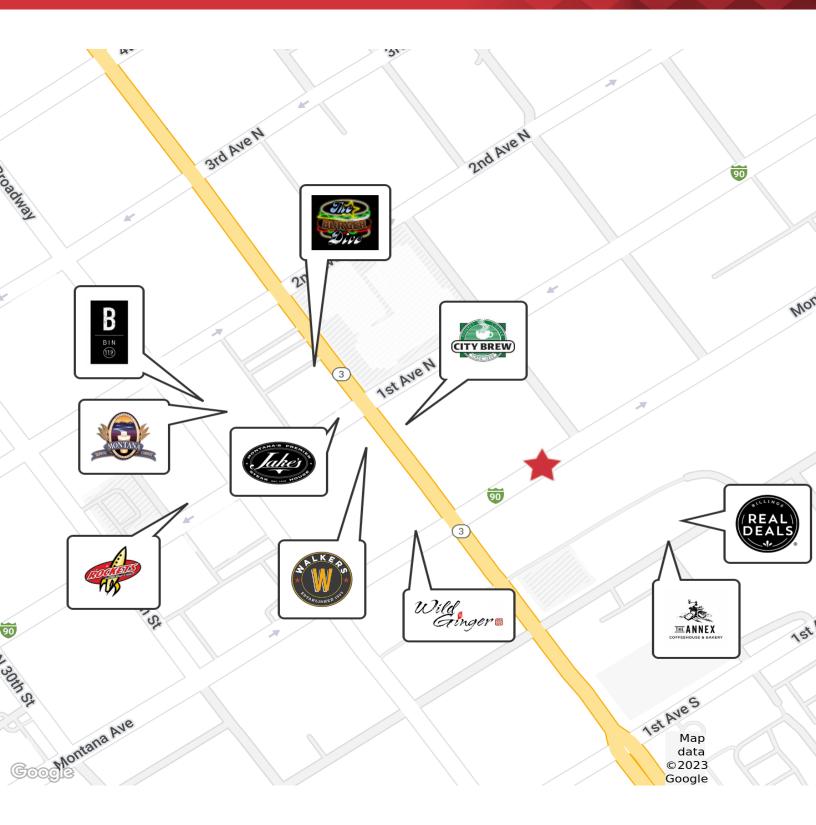

## Montana Paint Building

2610 Montana Avenue | Billings, Montana 59101

## **Property Description**

Turn of the century building with exposed brick, heavy wood timbers, floor to ceiling windows and off street parking. The Montana Paint Building is perfectly poised for redevelopment.