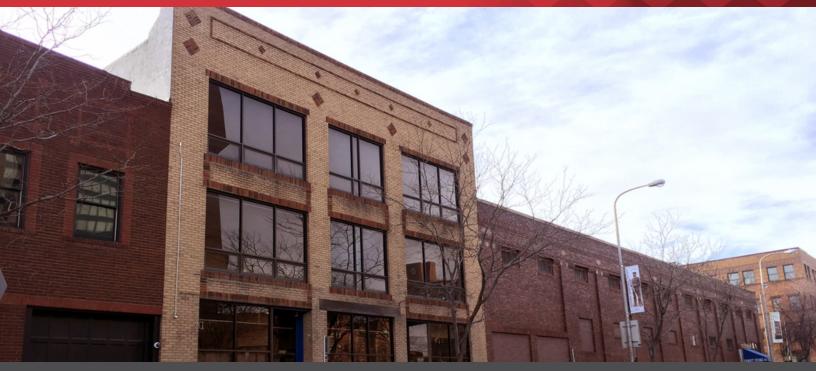

## Montana Paint Building

2610 Montana Avenue | Billings, Montana 59101

## **Property Description**

Turn of the century building with exposed brick, heavy wood timbers, floor to ceiling windows and off street parking. The Montana Paint Building is perfectly poised for redevelopment.