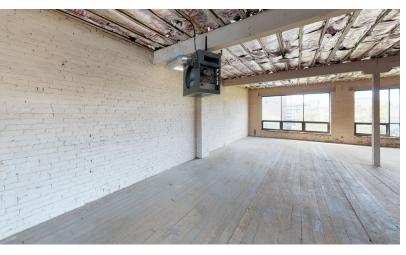

## **Property Description**

Turn of the century building with exposed brick, heavy wood timbers, floor to ceiling windows and off street parking. The Montana Paint Building is perfectly poised for redevelopment.