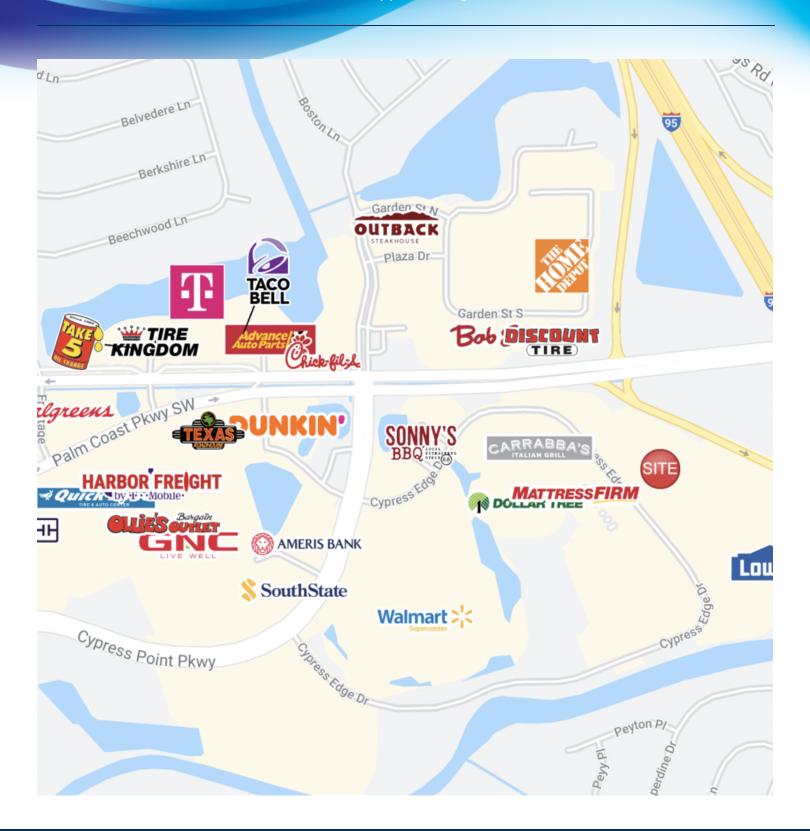

# **RETAIL MAP**

Former Golden Corrall • 225 Cypress Edge Dr Palm Coast, FL 32164