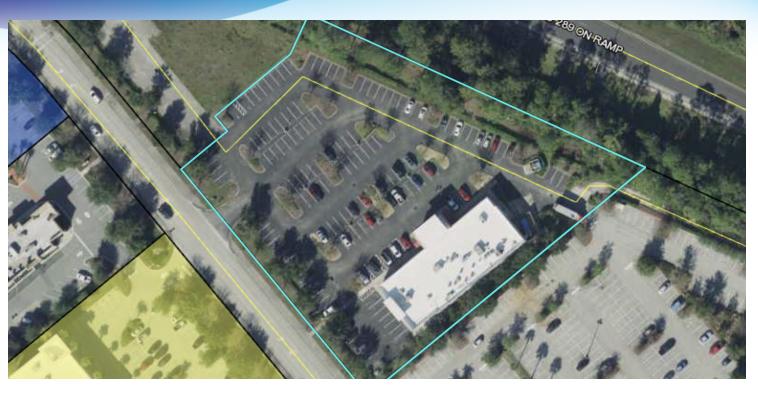

#### **PROPERTY OVERVIEW**

Incredible outparcel to Lowe's Home Improvement and other national tenants to include

Wal-Mart, Zaxby's and many others.

Located off highly desirable Palm Coast Pkwy.

Second generation restaurant that could be converted to retail or other uses.

#### **LOCATION OVERVIEW**

In the busy retail section off Palm Coast Pkwy and I-95

# **RETAIL MAP**

Former Golden Corrall • 225 Cypress Edge Dr Palm Coast, FL 32164

## **LOCATION MAP**

Former Golden Corrall • 225 Cypress Edge Dr Palm Coast, FL 32164

President | Broker 321.722.0707 X13 jeff@teamlbr.com Lightle Beckner Robison, Inc.
321.722.0707 • teamlbr.com
70 W. Hibiscus Blvd.,
Melbourne, FL 32901