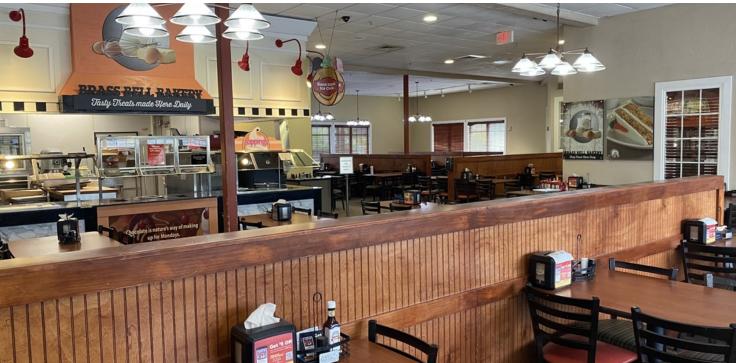

## **PHOTOS**

Former Golden Corrall • 225 Cypress Edge Dr Palm Coast, FL 32164

#### **PROPERTY OVERVIEW**

Incredible outparcel to Lowe's Home Improvement and other national tenants to include

Wal-Mart, Zaxby's and many others.

Located off highly desirable Palm Coast Pkwy.

Second generation restaurant that could be converted to retail or other uses.