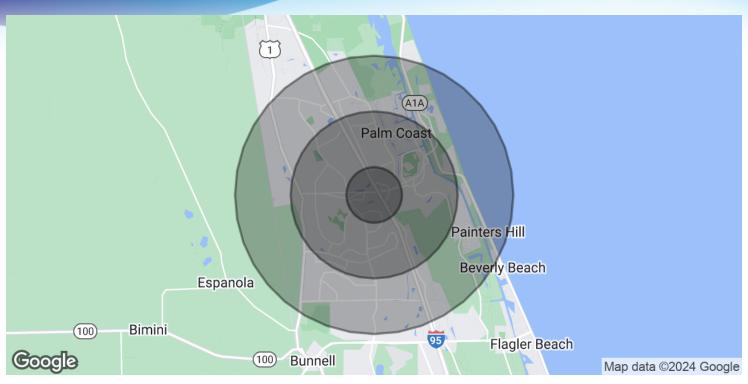

## **DEMOGRAPHICS MAP & REPORT**

Former Golden Corrall • 225 Cypress Edge Dr Palm Coast, FL 32164

| POPULATION                            | I MILE                 | 3 MILES               | 5 MILES               |
|---------------------------------------|------------------------|-----------------------|-----------------------|
| Total Population                      | 5,374                  | 39,156                | 66,341                |
| Average Age                           | 46.5                   | 49.6                  | 47.2                  |
| Average Age (Male)                    | 43.9                   | 48.3                  | 46.1                  |
| Average Age (Female)                  | 47.8                   | 50.2                  | 47.8                  |
|                                       |                        |                       |                       |
|                                       |                        |                       |                       |
| HOUSEHOLDS & INCOME                   | I MILE                 | 3 MILES               | 5 MILES               |
| HOUSEHOLDS & INCOME  Total Households | I <b>MILE</b><br>2,128 | <b>3 MILES</b> 15,833 | <b>5 MILES</b> 25,960 |
|                                       |                        |                       |                       |
| Total Households                      | 2,128                  | 15,833                | 25,960                |
| Total Households # of Persons per HH  | 2,128<br>2.5           | 15,833<br>2.5         | 25,960<br>2.6         |

<sup>\*</sup> Demographic data derived from 2020 ACS - US Census