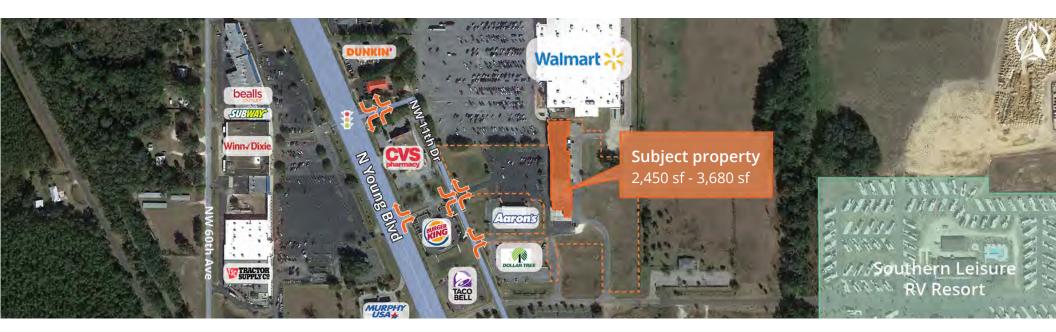

## Suwanee Plaza - Retail Spaces Available for Lease in Chiefland

- Suwannee Plaza is a shopping center located off US Highway 19 in Chiefland, FL.
- This shopping center is shadow anchored by Walmart Supercenter. Other nearby tenants include Walgreen's, CVS, Dunkin', Burger King, Taco Bell, and Sunstate Federal Credit Union.
- This shopping center features ample parking, and is a major destination serving a tri-county area of Levy, Dixie, and Gilchrist counties with a combined population of over 40,000 residents.

#### 2197 NW 11th Drive, Chiefland, FL 32626

Nick Robinson Senior Vice President D 352 565 4517 nick.robinson@avisonyoung.com

Avison Young - Gainesville | 132 NW 76th Drive | Gainesville, FL 32607 | 352 505 3884 © 2023. Avison Young. Information contained herein was obtained from sources deemed reliable and, while thought to be correct, have not been verified. Avison Young does not guarantee the accuracy or completeness of the information presented, nor assumes any responsibility or liability for any errors or omissions therein.