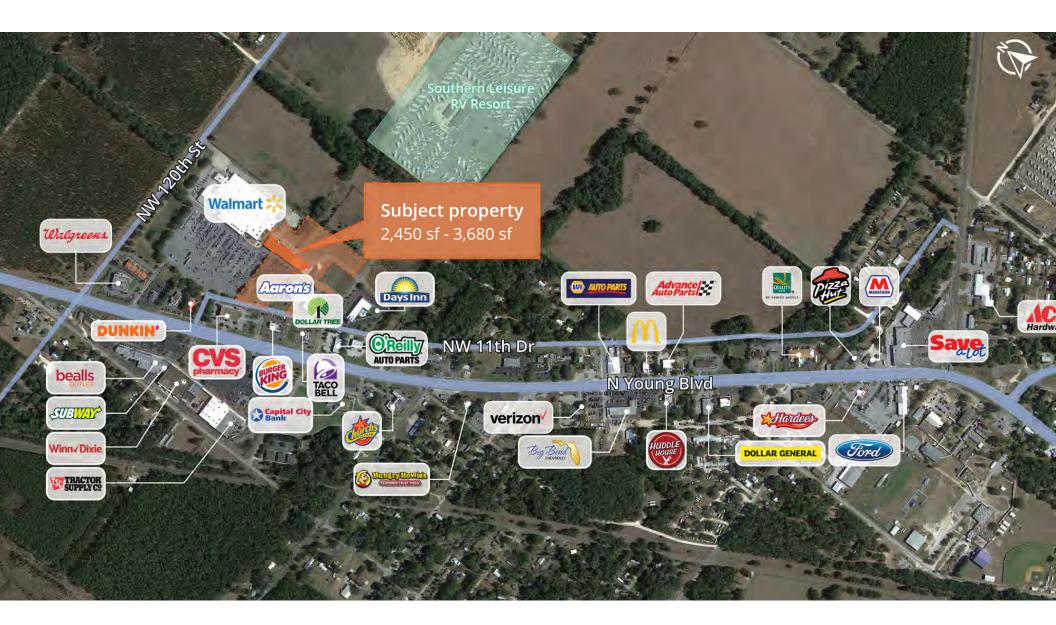

## Suwanee Plaza - Retail Spaces Available for Lease in Chiefland

- Suwannee Plaza is a shopping center located off US Highway 19 in Chiefland, FL.
- This shopping center is shadow anchored by Walmart Supercenter. Other nearby tenants include Walgreen's, CVS, Dunkin', Burger King, Taco Bell, and Sunstate Federal Credit Union.
- This shopping center features ample parking, and is a major destination serving a tri-county area of Levy, Dixie, and Gilchrist counties with a combined population of over 40,000 residents.

#### 2197 NW 11th Drive, Chiefland, FL 32626

Nick Robinson Senior Vice President D 352 565 4517 nick.robinson@avisonyoung.com

Avison Young - Gainesville | 132 NW 76th Drive | Gainesville, FL 32607 | 352 505 3884