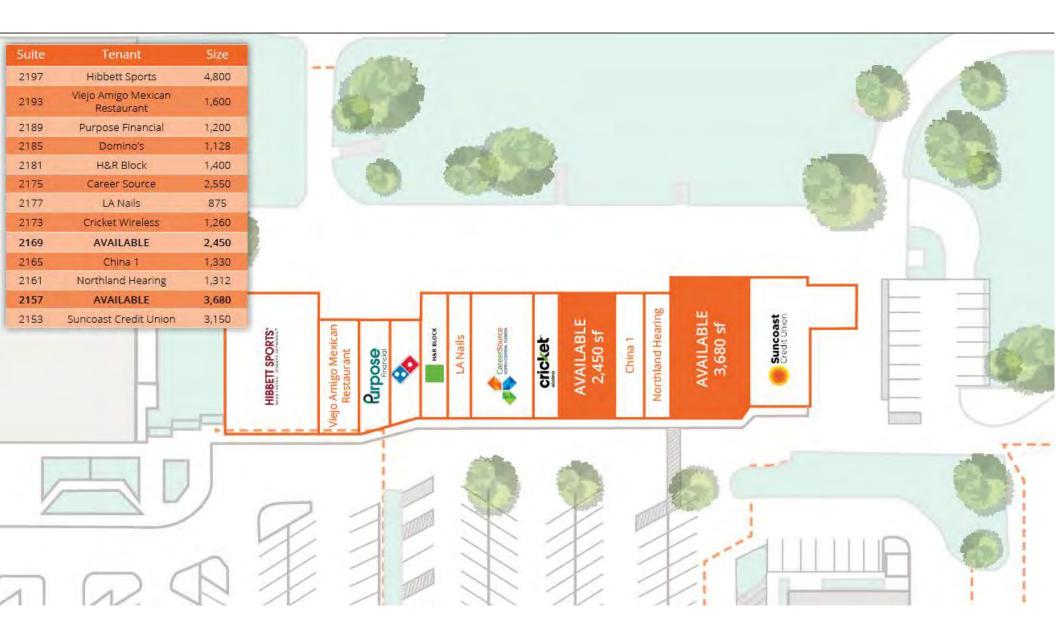

population of over 40,000 residents.

#### Get more information

Nick Robinson

Senior Vice President D 352 565 4517 nick.robinson@avisonyoung.com

#### Retail property for lease

#### 2197 NW 11th Drive, Chiefland, FL 32626





Nick Robinson Senior Vice President D 352 565 4517 nick.robinson@avisonyoung.com

Avison Young - Gainesville | 132 NW 76th Drive | Gainesville, FL 32607 | 352 505 3884 © 2023. Avison Young. Information contained herein was obtained from sources deemed reliable and, while thought to be correct, have not been verified. Avison Young does not guarantee the accuracy or completeness of the information presented, nor assumes any responsibility or liability for any errors or omissions therein.

#### Retail property for lease

#### 2197 NW 11th Drive, Chiefland, FL 32626





Nick Robinson Senior Vice President D 352 565 4517 nick.robinson@avisonyoung.com

Avison Young - Gainesville | 132 NW 76th Drive | Gainesville, FL 32607 | 352 505 3884

© 2023. Avison Young, Information contained herein was obtained from sources deemed reliable and, while thought to be correct, have not been verified. Avison Young does not guarantee the accuracy or completeness of the information presented, nor assumes any responsibility or liability for any errors or omissions therein.

#### Retail property for lease

#### 2197 NW 11th Drive, Chiefland, FL 32626

| Population           | 3 Miles   | 5 Miles   | 10 Miles  |
|----------------------|-----------|-----------|-----------|
| Total Population     | 1,585     | 4,969     | 15,646    |
| Average age          | 43.0      | 43.5