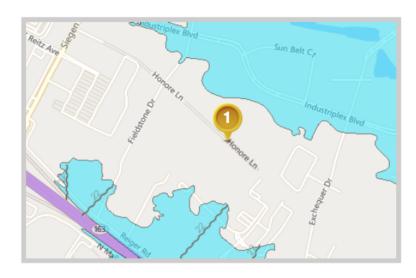

### **PROPERTY OVERVIEW**

Commercial lot totaling 4.977 acres available for lease. Lot dimensions are 296x717. Current zoning is C-1. Asking rate is for unimproved lot. Lot can be stabilized at Tenants expense or Landlord may stabilize for increased lease rate. Lot is located adjacent to Amazon and Bethany Church. Contact broker for additional details.

# LAND AVAILABLE FOR LEASE

11565 Honore Ln, Baton Rouge, LA 70809

KW COMMERCIAL 8686 Bluebonnet Boulevard, Suite A Baton Rouge, LA 70810