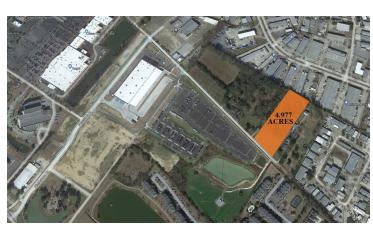

### **OFFERING SUMMARY**

LEASE RATE: \$9,033.25/Monthly

LOT SIZE: 4.977 Acres

### **PROPERTY OVERVIEW**

Commercial lot totaling 4.977 acres available for lease. Lot dimensions are 296x717. Current zoning is C-1. Asking rate is for unimproved lot. Lot can be stabilized at Tenants expense or Landlord may stabilize for increased lease rate. Lot is located adjacent to Amazon and Bethany Church. Contact broker for additional details.

# LAND AVAILABLE FOR LEASE

11565 Honore Ln, Baton Rouge, LA 70809

KW COMMERCIAL 8686 Bluebonnet Boulevard, Suite A Baton Rouge, LA 70810