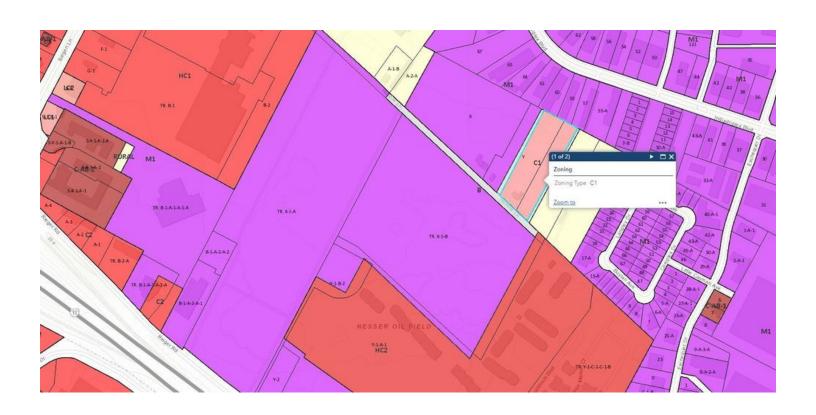

### **PROPERTY OVERVIEW**

Commercial lot totaling 4.977 acres available for lease. Lot dimensions are 296x717. Current zoning is C-1. Asking rate is for unimproved lot. Lot can be stabilized at Tenants expense or Landlord may stabilize for increased lease rate. Lot is located adjacent to Amazon and Bethany Church. Contact broker for additional details.