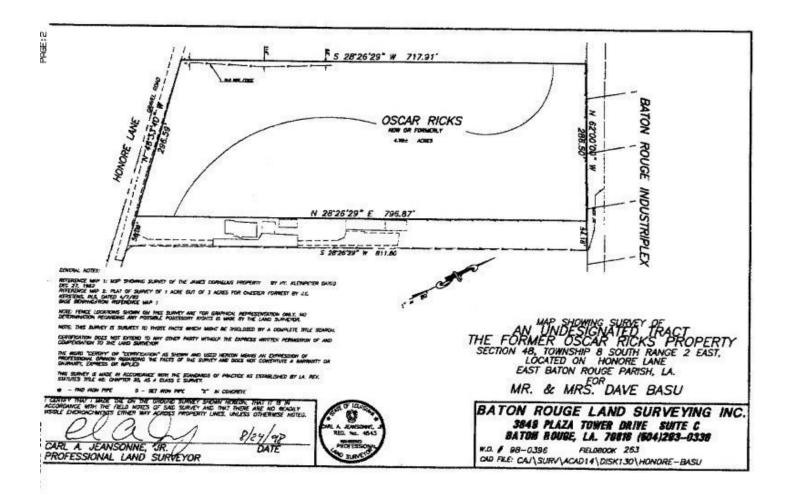

### **PROPERTY OVERVIEW**

Commercial lot totaling 4.977 acres available for lease. Lot dimensions are 296x717. Current zoning is C-1. Asking rate is for unimproved lot. Lot can be stabilized at Tenants expense or Landlord may stabilize for increased lease rate. Lot is located adjacent to Amazon and Bethany Church. Contact broker for additional details.