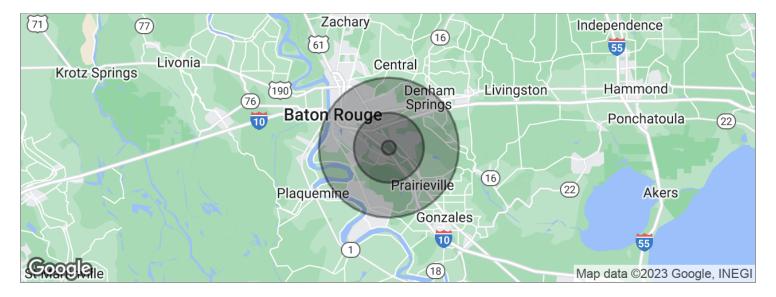

# LAND AVAILABLE FOR LEASE

| POPULATION          | 1 MILE    | 5 MILES   | 10 MILES  |
|---------------------|-----------|-----------|-----------|
| Total population    | 3,266     | 142,984   | 417,067   |
| Median age          | 34.9      | 37.1      | 34.1      |
| Median age (male)   | 31.2      | 34.8      | 32.3      |
| Median age (Female) | 37.2      | 39.1      | 35.9      |
| HOUSEHOLDS & INCOME | 1 MILE    | 5 MILES   | 10 MILES  |
| Total households    | 1,285     | 59,651    | 160,722   |
| # of persons per HH | 2.5       | 2.4       | 2.6       |
| Average HH income   | \$95,031  | \$84,372  | \$71,671  |
| Average house value | \$325,114 | \$267,032 | \$247,914 |

<sup>\*</sup> Demographic data derived from 2020 ACS - US Census