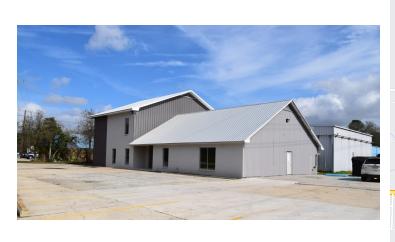

30150 Eden Church Rd, Denham Springs, LA 70726 Suite 103

2,772 renovated office available for lease. Rear warehouse space available for lease if needed. Purchase or lease purchase possible. Contact broker for

#### DAVID VERCHER

**PROPERTY OVERVIEW** 

additional information.

**PROPERTY HIGHLIGHTS** 

Conference RoomAmple Parking

Sale or Lease2,772+/-sf OfficeWarehouse Available

Kitchen

Director 0: 225.405.3257 yourccim@kw.com