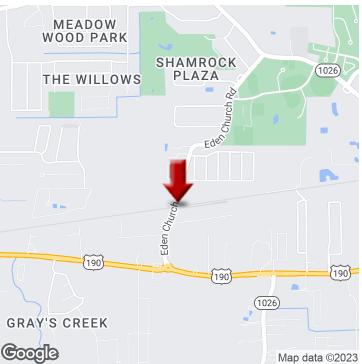

30150 Eden Church Rd, Denham Springs, LA 70726 Suite 103

2,772 renovated office available for lease. Rear warehouse space available for lease if needed. Purchase or lease purchase possible. Contact broker for

30150 Eden Church Rd, Denham Springs, LA 70726 Suite 103

KW COMMERCIAL 8686 Bluebonnet Boulevard,

Suite A Baton Rouge, LA 70810