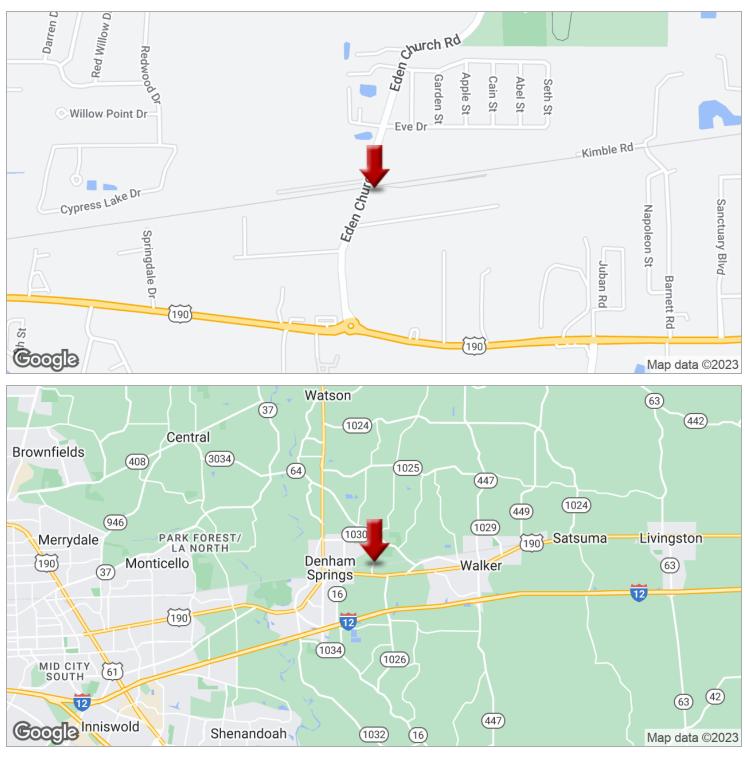

30150 Eden Church Rd, Denham Springs, LA 70726 Suite 103

2,772 renovated office available for lease. Rear warehouse space available for lease if needed. Purchase or lease purchase possible. Contact broker for

30150 Eden Church Rd, Denham Springs, LA 70726 Suite 103

KW COMMERCIAL 8686 Bluebonnet Boulevard,

Suite A Baton Rouge, LA 70810

30150 Eden Church Rd, Denham Springs, LA 70726 103

KW COMMERCIAL 8686 Bluebonnet Boulevard, Suite A Baton Rouge, LA 70810