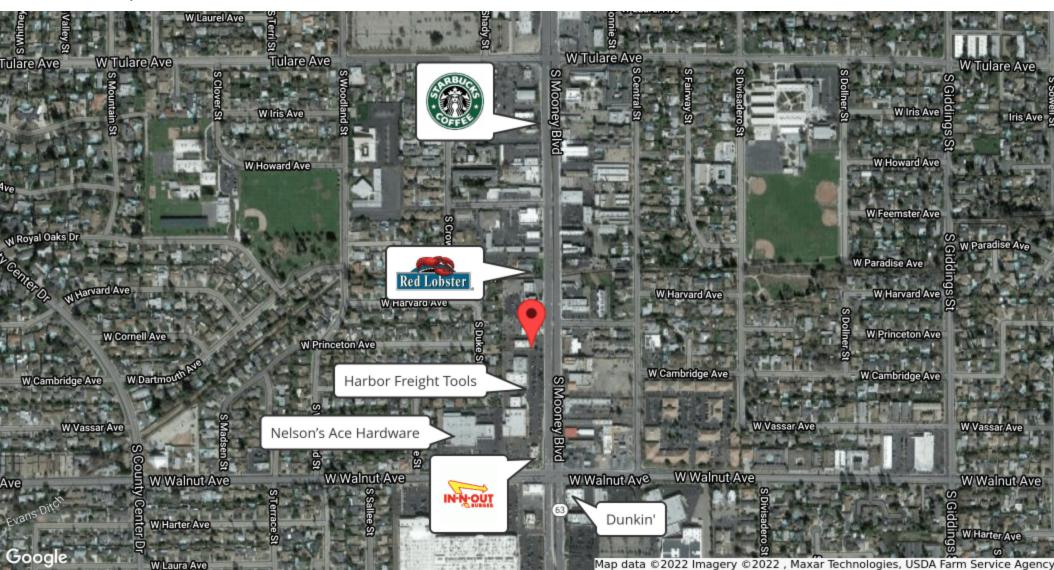

### **PROPERTY OVERVIEW**

Prime Mooney Blvd. fronting end-cap space available. This unit offers an open floor plan with a storage/inventory room. Excellent glass visibility facing Mooney Blvd. Located just north of In-N-Out and Harbor Freight Tools.

## Retailer Map