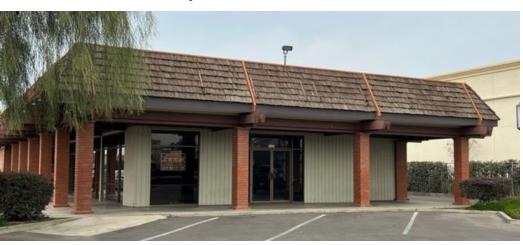

### **PROPERTY OVERVIEW**

Prime Mooney Blvd. fronting end-cap space available. This unit offers an open floor plan with a storage/inventory room. Excellent glass visibility facing Mooney Blvd. Located just north of In-N-Out and Harbor Freight Tools.

#### **PROPERTY HIGHLIGHTS**

• Prime Mooney Blvd. visibility