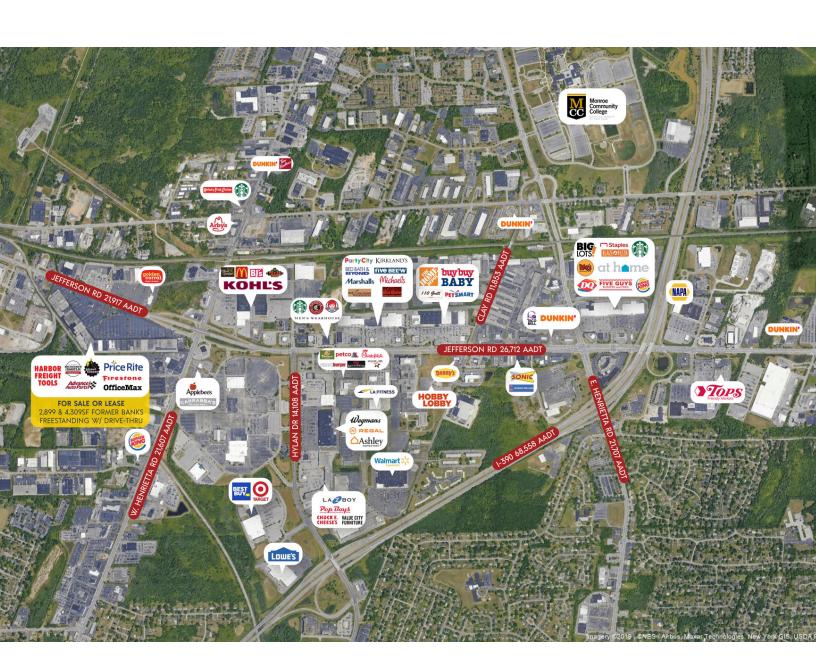

#### **LOCATION DESCRIPTION**

Located at the signalized intersection of West Henrietta Road and Jefferson Road, just 3 minutes from the off-ramps on I-390, consumers can easily reach the plaza. This busy intersection sees 21,917 daily cars who can access the South Town Plaza from multiple signalized entrances. As Rochester's oldest modern shopping center, this grocery-anchored power center enjoys name recognition and is surrounded by a diverse mix of big-box retailers and national chain restaurants as part of the Rochester, NY MSA's biggest and best trade area. Tenants in South Town enjoy high visibility and exposure along some of the area's major thoroughfares. More than 95% of suburban Rochester can reach South Town with a 15-minute drive, and the downtown Rochester area is located just 7 minutes away.

#### **PROPERTY DESCRIPTION**

Two out parcels in front of South Town Plaza are available for lease or sale. Both units are former bank branches, and each have a drive-thru. Offering great visibility from the road and located next to the main entrance to the plaza, these pad sites are perfect for cannabis dispensaries, banking institutions, or QSR concepts.

#### **PROPERTY HIGHLIGHTS**

- Excellent sites for cannabis dispensaries
- Three colleges (41,00+ students) within three miles
- Signalized Intersection with Dedicated Turn Lane
- Bus Line
- Freeway Visibility
- Massive Pylon Sign