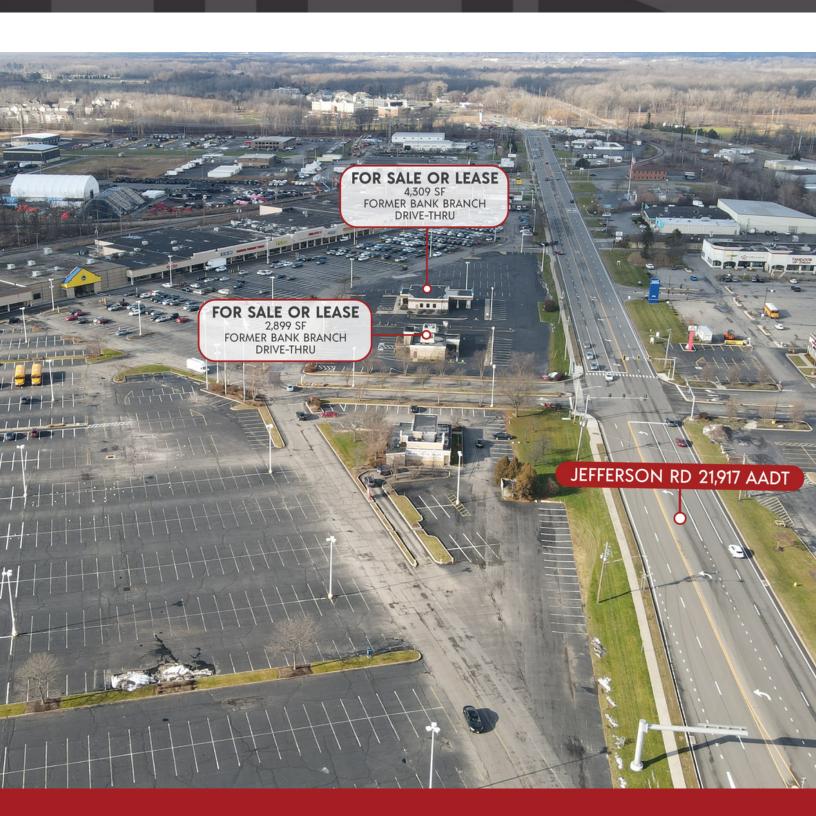

#### **LOCATION DESCRIPTION**

Located at the signalized intersection of West Henrietta Road and Jefferson Road, just 3 minutes from the off-ramps on I-390, consumers can easily reach the plaza. This busy intersection sees 21,917 daily cars who can access the South Town Plaza from multiple signalized entrances. As Rochester's oldest modern shopping center, this grocery-anchored power center enjoys name recognition and is surrounded by a diverse mix of big-box retailers and national chain restaurants as part of the Rochester, NY MSA's biggest and best trade area. Tenants in South Town enjoy high visibility and exposure along some of the area's major thoroughfares. More than 95% of suburban Rochester can reach South Town with a 15-minute drive, and the downtown Rochester area is located just 7 minutes away.

#### **PROPERTY DESCRIPTION**

Two out parcels in front of South Town Plaza are available for lease or sale. Both units are former bank branches, and each have a drive-thru. Offering great visibility from the road and located next to the main entrance to the plaza, these pad sites are perfect for cannabis dispensaries, banking institutions, or QSR concepts.