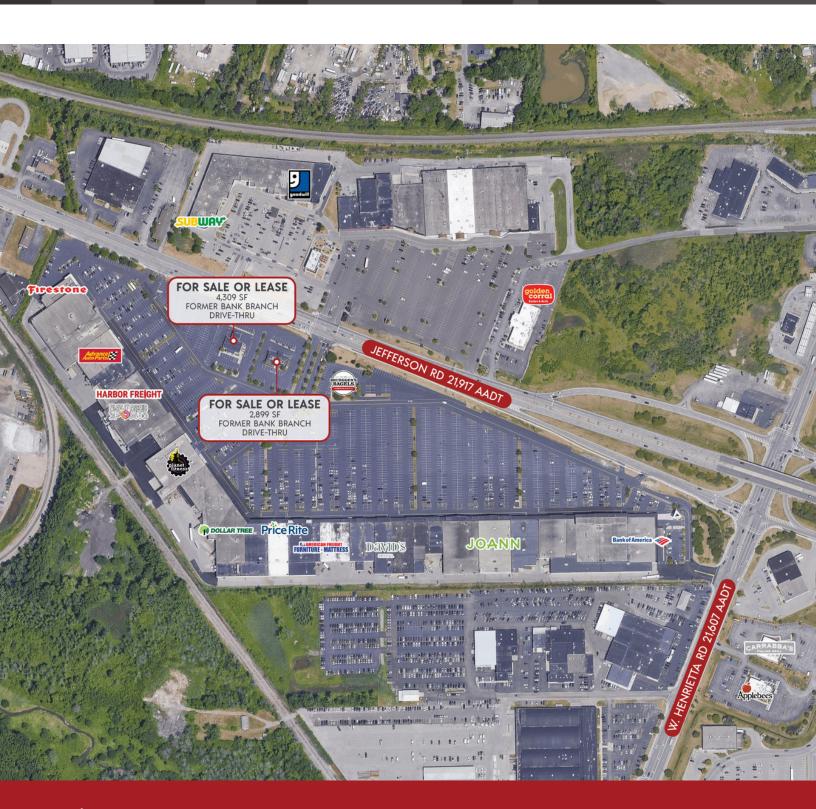

#### **PROPERTY DESCRIPTION**

Two out parcels in front of South Town Plaza are available for lease or sale. Both units are former bank branches, and each have a drive-thru. Offering great visibility from the road and located next to the main entrance to the plaza, these pad sites are perfect for cannabis dispensaries, banking institutions, or QSR concepts.

For Sale or Lease: 4,309 SF former bank branch w/ drive-thru

3333 W Henrietta Road Rochester, NY 14623

3333 W Henrietta Road Rochester, NY 14623