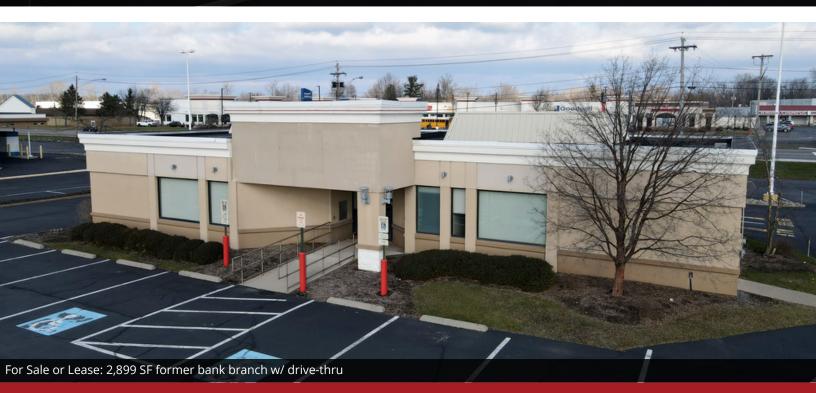

#### **PROPERTY DESCRIPTION**

Two out parcels in front of South Town Plaza are available for lease or sale. Both units are former bank branches, and each have a drive-thru. Offering great visibility from the road and located next to the main entrance to the plaza, these pad sites are perfect for cannabis dispensaries, banking institutions, or QSR concepts.