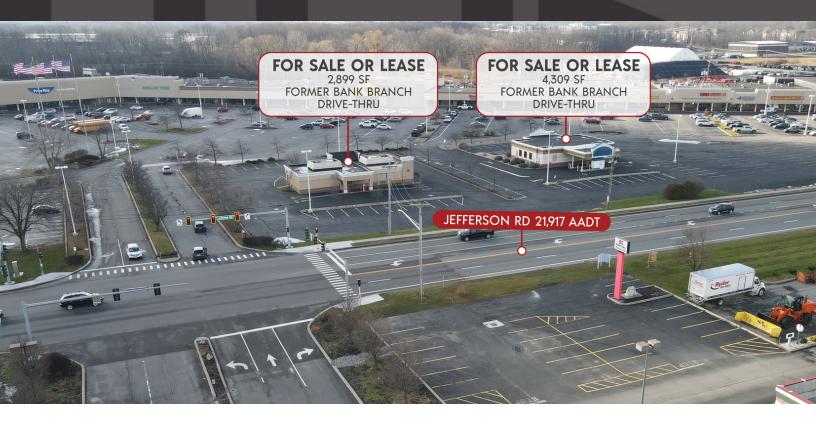

#### **LOCATION DESCRIPTION**

Located at the signalized intersection of West Henrietta Road and Jefferson Road, just 3 minutes from the off-ramps on I-390, consumers can easily reach the plaza. This busy intersection sees 21,917 daily cars who can access the South Town Plaza from multiple signalized entrances. As Rochester's oldest modern shopping center, this grocery-anchored power center enjoys name recognition and is surrounded by a diverse mix of big-box retailers and national chain restaurants as part of the Rochester, NY MSA's biggest and best trade area. Tenants in South Town enjoy high visibility and exposure along some of the area's major thoroughfares. More than 95% of suburban Rochester can reach South Town with a 15-minute drive, and the downtown Rochester area is located just 7 minutes away.

#### **PROPERTY DESCRIPTION**

Two out parcels in front of South Town Plaza are available for lease or sale. Both units are former bank branches, and each have a drive-thru. Offering great visibility from the road and located next to the main entrance to the plaza, these pad sites are perfect for cannabis dispensaries, banking institutions, or QSR concepts.

#### **PROPERTY HIGHLIGHTS**

- Excellent sites for cannabis dispensaries
- Three colleges (41,00+ students) within three miles
- Signalized Intersection with Dedicated Turn Lane
- Bus Line
- Freeway Visibility
- Massive Pylon Sign