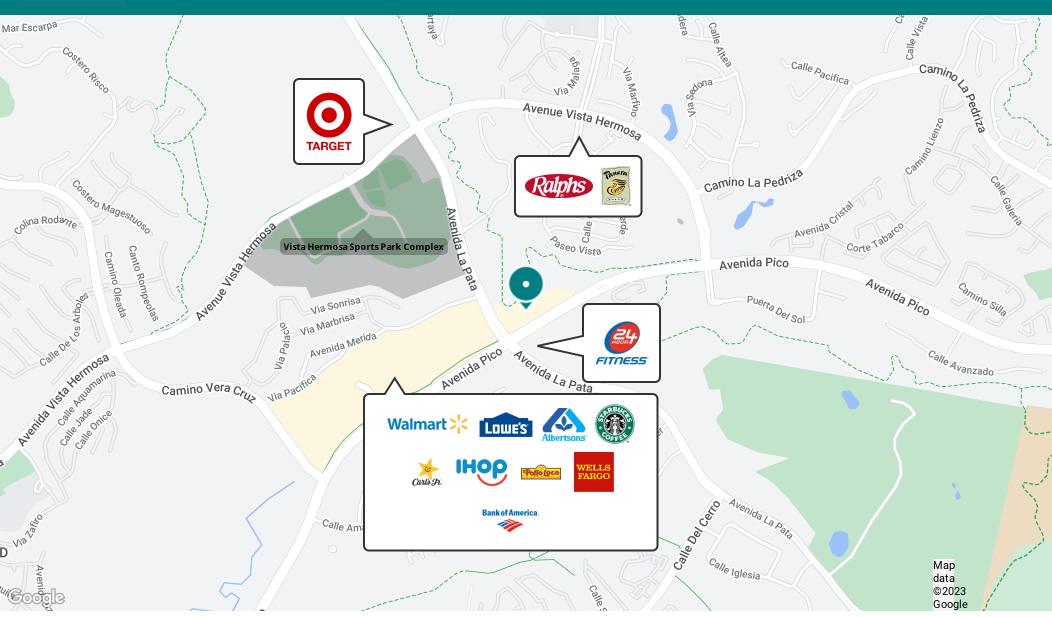

# **RETAILER MAP**

THE COURTYARDS AT TALEGA | 1011 AVENIDA PICO, SAN CLEMENTE, CA 92673

**BROCHURE | PAGE 5** 

#### **FEATURES & AMENITIES**

- Prime Location: The Courtyards at Talega are strategically positioned at the corner of Avenida Pico and Avenida La Pata, just 1.6 miles east of the San Diego I-5 Freeway, ensuring optimal accessibility and visibility.
- Upscale Architectural Design: The center boasts an upscale Santa Barbara architectural style, creating a visually pleasing and sophisticated environment for businesses and customers alike.
- Excellent Retail Trade Area: The location is at the heart of an excellent retail trade area, making it a prime destination for businesses seeking to thrive in a dynamic market.
- Notable Tenants: Join the prestigious lineup of tenants, including Starbucks, Quizno's, Z Pizza, and more, enhancing the appeal and vibrancy of The Courtyards at Talega.

### PROPERTY OVERVIEW

Embrace the opportunity to lease space in The Courtyards at Talega, a gem within a seven-building center showcasing upscale Santa Barbara architectural design. Currently available are a 1,343 SF inline space and a 3,547 SF end-cap space, both promising prime visibility and an atmosphere of sophistication. Positioned just 1.6 miles east of the San Diego I-5 Freeway, these spaces offer a strategic location for businesses aiming to capture a dynamic customer base. Join the ranks of esteemed tenants such as Starbucks, Quizno's, Z Pizza, and more, and become a part of this upscale retail experience in a bustling trade area.