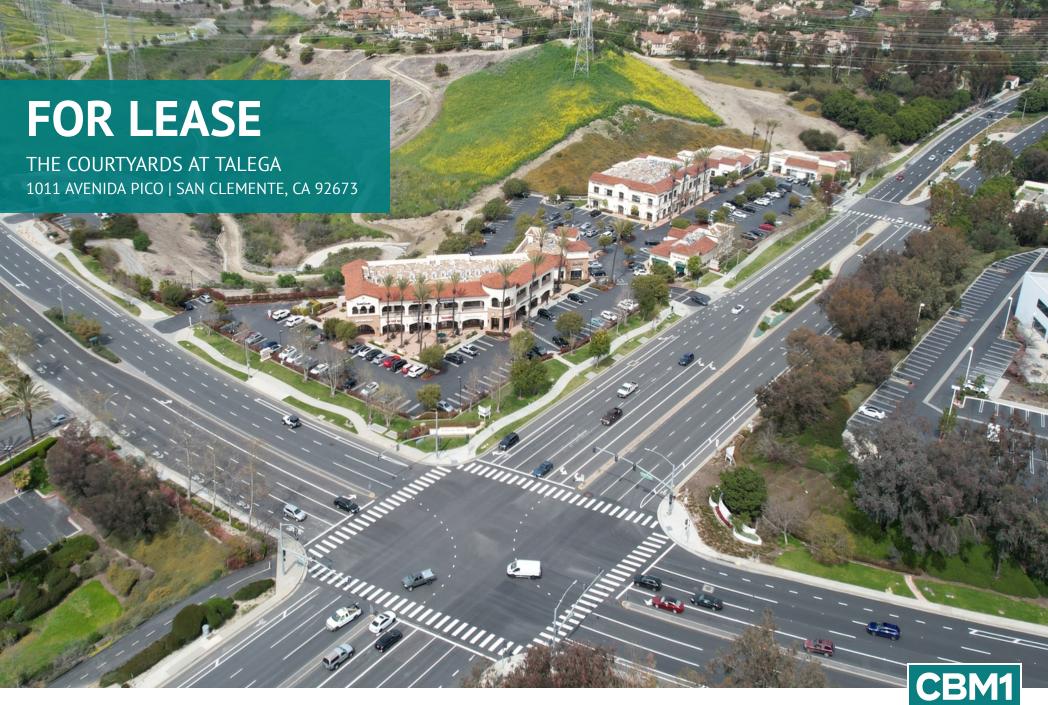

# **EXECUTIVE SUMMARY**

THE COURTYARDS AT TALEGA | 1011 AVENIDA PICO, SAN CLEMENTE, CA 92673

**BROCHURE | PAGE 2** 

### PROPERTY OVERVIEW

Embrace the opportunity to lease space in The Courtyards at Talega, a gem within a seven-building center showcasing upscale Santa Barbara architectural design. Currently available are a 1,343 SF inline space and a 3,547 SF end-cap space, both promising prime visibility and an atmosphere of sophistication. Positioned just 1.6 miles east of the San Diego I-5 Freeway, these spaces offer a strategic location for businesses aiming to capture a dynamic customer base. Join the ranks of esteemed tenants such as Starbucks, Quizno's, Z Pizza, and more, and become a part of this upscale retail experience in a bustling trade area.

#### LOCATION OVERVIEW

Discover the elegance of The Courtyards at Talega, a distinguished part of a seven-building center designed in an upscale Santa Barbara architectural style. Positioned at the corner of Avenida Pico and Avenida La Pata, just 1.6 miles east of the San Diego I-5 Freeway, this well-located site boasts both convenience and sophistication. The architectural aesthetics create a visually pleasing environment, setting the stage for a unique and upscale retail experience. With a prime location in a thriving area, The Courtyards at Talega are at the heart of an excellent retail trade area, making it a premier destination for businesses seeking to make a mark.