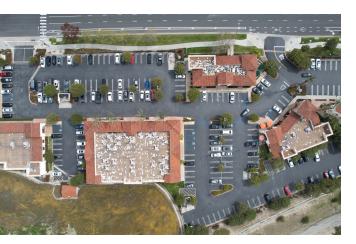

### PROPERTY OVERVIEW

Embrace the opportunity to lease space in The Courtyards at Talega, a gem within a seven-building center showcasing upscale Santa Barbara architectural design. Currently available are a 1,343 SF inline space and a 3,547 SF end-cap space, both promising prime visibility and an atmosphere of sophistication. Positioned just 1.6 miles east of the San Diego I-5 Freeway, these spaces offer a strategic location for businesses aiming to capture a dynamic customer base. Join the ranks of esteemed tenants such as Starbucks, Quizno's, Z Pizza, and more, and become a part of this upscale retail experience in a bustling trade area.

#### LOCATION OVERVIEW

Discover the elegance of The Courtyards at Talega, a distinguished part of a seven-building center designed in an upscale Santa Barbara architectural style. Positioned at the corner of Avenida Pico and Avenida La Pata, just 1.6 miles east of the San Diego I-5 Freeway, this well-located site boasts both convenience and sophistication. The architectural aesthetics create a visually pleasing environment, setting the stage for a unique and upscale retail experience. With a prime location in a thriving area, The Courtyards at Talega are at the heart of an excellent retail trade area, making it a premier destination for businesses seeking to make a mark.