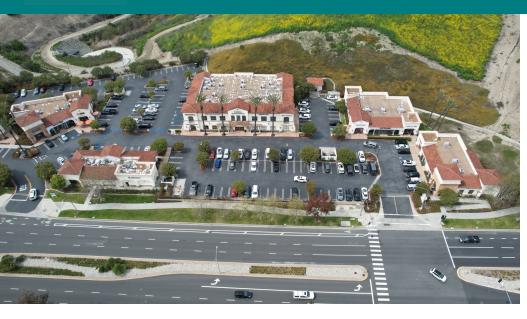

### PROPERTY OVERVIEW

Embrace the opportunity to lease space in The Courtyards at Talega, a gem within a seven-building center showcasing upscale Santa Barbara architectural design. Currently available are a 1,343 SF inline space and a 3,547 SF end-cap space, both promising prime visibility and an atmosphere of sophistication. Positioned just 1.6 miles east of the San Diego I-5 Freeway, these spaces offer a strategic location for businesses aiming to capture a dynamic customer base. Join the ranks of esteemed tenants such as Starbucks, Quizno's, Z Pizza, and more, and become a part of this upscale retail experience in a bustling trade area.

#### LOCATION OVERVIEW

Discover the elegance of The Courtyards at Talega, a distinguished part of a seven-building center designed in an upscale Santa Barbara architectural style. Positioned at the corner of Avenida Pico and Avenida La Pata, just 1.6 miles east of the San Diego I-5 Freeway, this well-located site boasts both convenience and sophistication. The architectural aesthetics create a visually pleasing environment, setting the stage for a unique and upscale retail experience. With a prime location in a thriving area, The Courtyards at Talega are at the heart of an excellent retail trade area, making it a premier destination for businesses seeking to make a mark.

#### **FEATURES & AMENITIES**

- Prime Location: The Courtyards at Talega are strategically positioned at the corner of Avenida Pico and Avenida La Pata, just 1.6 miles east of the San Diego I-5 Freeway, ensuring optimal accessibility and visibility.
- Upscale Architectural Design: The center boasts an upscale Santa Barbara architectural style, creating a visually pleasing and sophisticated environment for businesses and customers alike.
- Excellent Retail Trade Area: The location is at the heart of an excellent retail trade area, making it a prime destination for businesses seeking to thrive in a dynamic market.
- Notable Tenants: Join the prestigious lineup of tenants, including Starbucks, Quizno's, Z Pizza, and more, enhancing the appeal and vibrancy of The Courtyards at Talega.