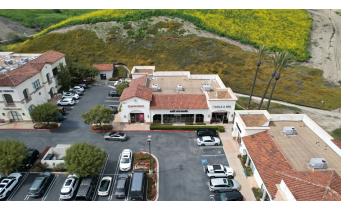

### PROPERTY OVERVIEW

Embrace the opportunity to lease space in The Courtyards at Talega, a gem within a seven-building center showcasing upscale Santa Barbara architectural design. Currently available are a 1,343 SF inline space and a 3,547 SF end-cap space, both promising prime visibility and an atmosphere of sophistication. Positioned just 1.6 miles east of the San Diego I-5 Freeway, these spaces offer a strategic location for businesses aiming to capture a dynamic customer base. Join the ranks of esteemed tenants such as Starbucks, Quizno's, Z Pizza, and more, and become a part of this upscale retail experience in a bustling trade area.

#### **FEATURES & AMENITIES**

- Prime Location: The Courtyards at Talega are strategically positioned at the corner of Avenida Pico and Avenida La Pata, just 1.6 miles east of the San Diego I-5 Freeway, ensuring optimal accessibility and visibility.
- Upscale Architectural Design: The center boasts an upscale Santa Barbara architectural style, creating a visually pleasing and sophisticated environment for businesses and customers alike.
- Excellent Retail Trade Area: The location is at the heart of an excellent retail trade area, making it a prime destination for businesses seeking to thrive in a dynamic market.
- Notable Tenants: Join the prestigious lineup of tenants, including Starbucks, Quizno's, Z Pizza, and more, enhancing the appeal and vibrancy of The Courtyards at Talega.