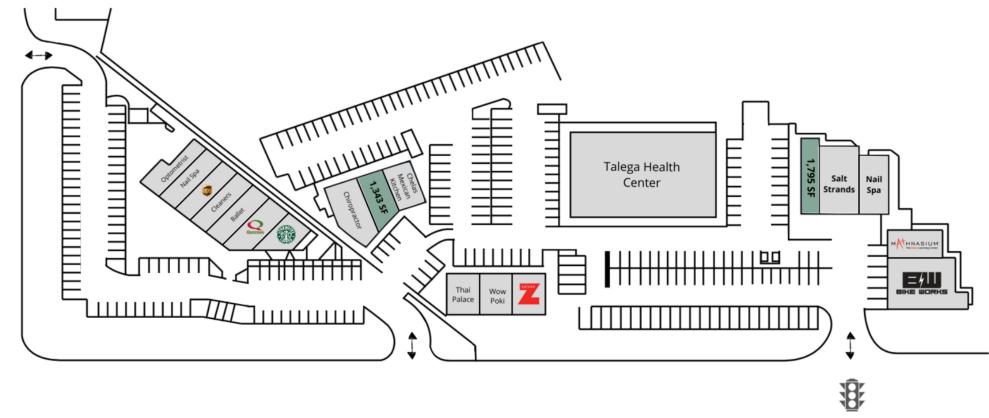

# **RETAILER MAP**

THE COURTYARDS AT TALEGA | 1011 AVENIDA PICO, SAN CLEMENTE, CA 92673

**BROCHURE | PAGE 5** 