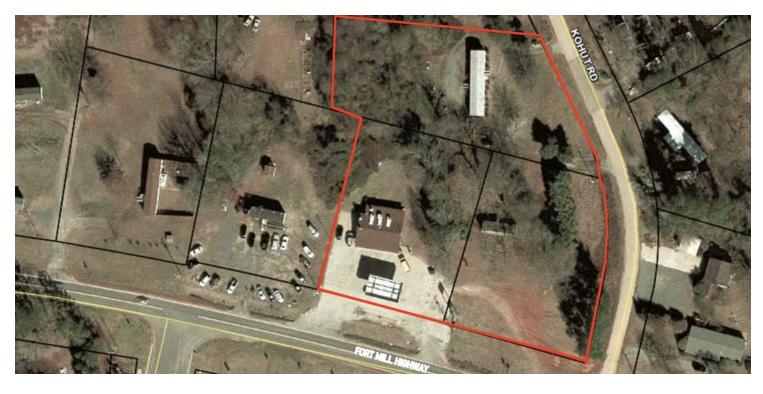

### **PROPERTY OVERVIEW**

Large parcel available on this booming corridor close to RedStone, Movement Mortgage, Keer America and Cardinal Health. GB Zoning provides a wide range of uses including office, sales, event center, school/daycare and automotive.

### **PROPERTY HIGHLIGHTS**

- · Retail building is approximately 2,000 SF and is vacant
- · All tanks have been removed from the property
- Traffic counts of 14,528 vehicles per day
- · Approximately 332 feet of frontage on Fort Mill Highway