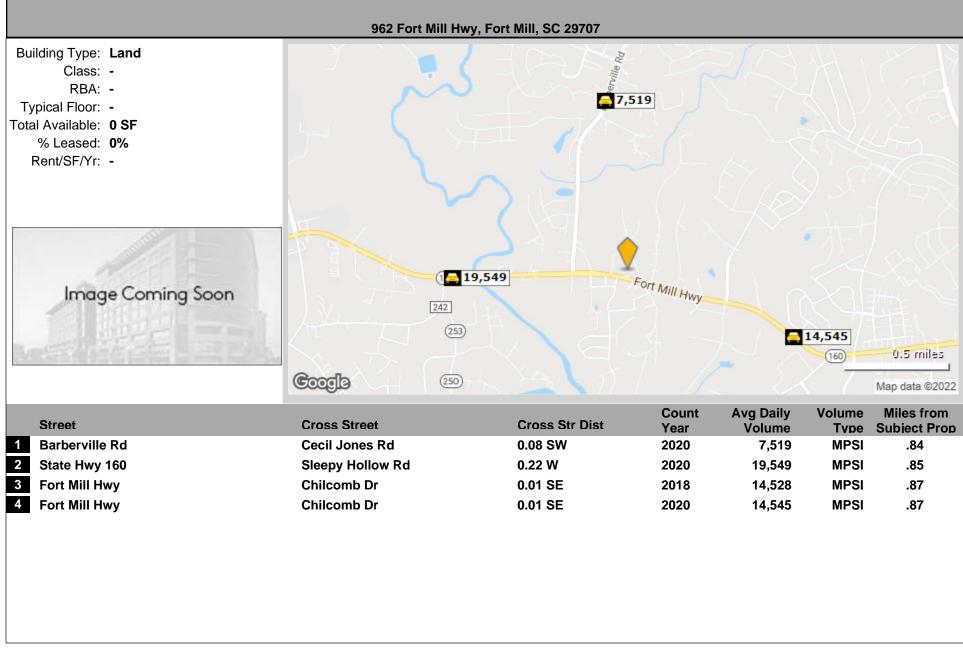

#### 962 Fort Mill Hwy, Fort Mill, SC 29707 Building Type: Land Total Available: 0 SF Class: -% Leased: 0% RBA: -Rent/SF/Yr: -Image Coming Soon Typical Floor: -Radius 1 Mile 3 Mile Population 2026 Projection 3.923 44.399 127.727 2021 Estimate 3,408 39,058 2010 Census 1,932 23,408 Growth 2021 - 2026 15.11% 13.67% Growth 2010 - 2021 76.40% 66.86% 2021 Population by Hispanic Origin 342 3.027 2021 Population 3,408 39,058 2,936 86.15% 31,225 79.95% White Black 245 7.19% 4,120 10.55% Am. Indian & Alaskan 15 0.44% 175 0.45% Asian 138 4.05% 2.571 6.58% 3 0.09% Hawaiian & Pacific Island 22 0.06% Other 72 2.11% 945 2.42% U.S. Armed Forces 5 32 Households 2026 Projection 1,496 16,493 2021 Estimate 1,302 14,533

### Traffic Count Report - 936 Fort Mill Highway

936 Fort Mill Highway, Fort Mill, SC 29707

KW COMMERCIAL 3430 Toringdon Way, Suite 200 Charlotte, NC 28277