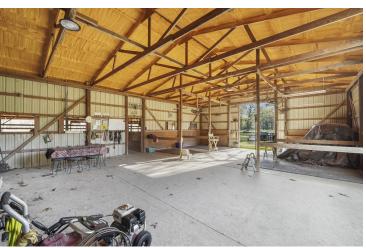

#### **PROPERTY OVERVIEW**

This 28+ acre opportunity offers a tremendous opportunity with tremendous upside. The property includes 2,905 SF primary quarters, 1,005 SF guest quarters with pool and patio area, 1,400+ SF barns, and 390+ SF bunkhouse. The property has equestrian stables with stalls for boarding and a high-end 7,600+ SF Dog/Cat Kennel operation. That consists of 2,400 SF Main Office, 2,800 SF Kennel for larger visitors, and a separate 2,300 SF Kennel for the smaller ones. Two ponds and too many site-specific features to list. Plenty of excess lands to add even more value to this property. The pictures do not do it justice, you have to see this property in person. Contact Broker to schedule property tours.

#### **PROPERTY HIGHLIGHTS**

- 28+ Acres
- Over 580' of FM 1485 frontage
- · 2 curb cuts
- 13,000+ SF of structures
- Income-producing operation
- · Plenty of room to expand