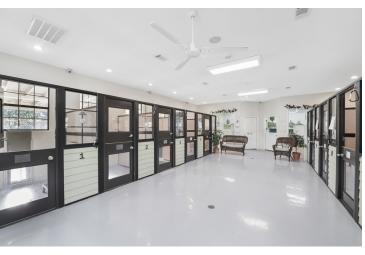

#### **PROPERTY OVERVIEW**

This 28+ acre opportunity offers a tremendous opportunity with tremendous upside. The property includes 2,905 SF primary quarters, 1,005 SF guest quarters with pool and patio area, 1,400+ SF barns, and 390+ SF bunkhouse. The property has equestrian stables with stalls for boarding and a high-end 7,600+ SF Dog/Cat Kennel operation. That consists of 2,400 SF Main Office, 2,800 SF Kennel for larger visitors, and a separate 2,300 SF Kennel for the smaller ones. Two ponds and too many site-specific features to list. Plenty of excess lands to add even more value to this property. The pictures do not do it justice, you have to see this property in person. Contact Broker to schedule property tours.

#### **PROPERTY HIGHLIGHTS**

- 28+ Acres
- Over 580' of FM 1485 frontage
- · 2 curb cuts
- 13,000+ SF of structures
- Income-producing operation
- · Plenty of room to expand