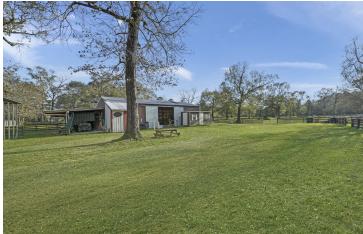

#### **PROPERTY OVERVIEW**

This 28+ acre opportunity offers a tremendous opportunity with tremendous upside. The property includes 2,905 SF primary quarters, 1,005 SF guest quarters with pool and patio area, 1,400+ SF barns, and 390+ SF bunkhouse. The property has equestrian stables with stalls for boarding and a high-end 7,600+ SF Dog/Cat Kennel operation. That consists of 2,400 SF Main Office, 2,800 SF Kennel for larger visitors, and a separate 2,300 SF Kennel for the smaller ones. Two ponds and too many site-specific features to list. Plenty of excess lands to add even more value to this property. The pictures do not do it justice, you have to see this property in person. Contact Broker to schedule property tours.