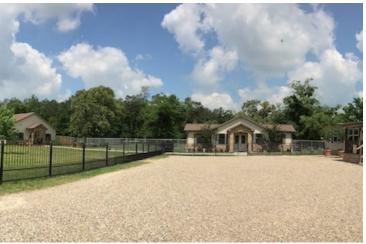

#### **PROPERTY OVERVIEW**

This 28+ acre opportunity offers a tremendous opportunity with tremendous upside. The property includes 2,905 SF primary quarters, 1,005 SF guest quarters with pool and patio area, 1,400+ SF barns, and 390+ SF bunkhouse. The property has equestrian stables with stalls for boarding and a high-end 7,600+ SF Dog/Cat Kennel operation. That consists of 2,400 SF Main Office, 2,800 SF Kennel for larger visitors, and a separate 2,300 SF Kennel for the smaller ones. Two ponds and too many site-specific features to list. Plenty of excess lands to add even more value to this property. The pictures do not do it justice, you have to see this property in person. Contact Broker to schedule property tours.