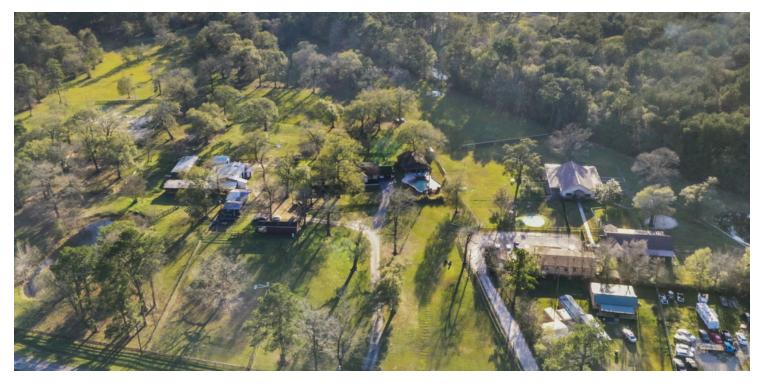

# 28 ACRE KENNEL/EQUESTRIAN CENTER

16410 FM 1485 Rd., Conroe, TX 77306

#### **PROPERTY OVERVIEW**

This 28+ acre opportunity offers a tremendous opportunity with tremendous upside. The property includes 2,905 SF primary quarters, 1,005 SF guest quarters with pool and patio area, 1,400+ SF barns, and 390+ SF bunkhouse. The property has equestrian stables with stalls for boarding and a high-end 7,600+ SF Dog/Cat Kennel operation. That consists of 2,400 SF Main Office, 2,800 SF Kennel for larger visitors, and a separate 2,300 SF Kennel for the smaller ones. Two ponds and too many site-specific features to list. Plenty of excess lands to add even more value to this property. The pictures do not do it justice, you have to see this property in person. Contact Broker to schedule property tours.

#### **PROPERTY HIGHLIGHTS**

- 28+ Acres
- Over 580' of FM 1485 frontage
- · 2 curb cuts
- 13,000+ SF of structures
- Income-producing operation
- · Plenty of room to expand