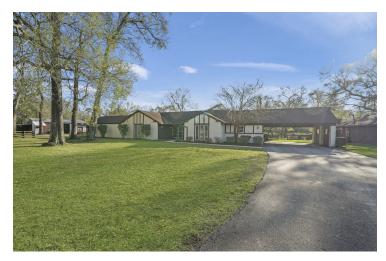

#### **PROPERTY OVERVIEW**

This 28+ acre opportunity offers a tremendous opportunity with tremendous upside. The property includes 2,905 SF primary quarters, 1,005 SF guest quarters with pool and patio area, 1,400+ SF barns, and 390+ SF bunkhouse. The property has equestrian stables with stalls for boarding and a high-end 7,600+ SF Dog/Cat Kennel operation. That consists of 2,400 SF Main Office, 2,800 SF Kennel for larger visitors, and a separate 2,300 SF Kennel for the smaller ones. Two ponds and too many site-specific features to list. Plenty of excess lands to add even more value to this property. The pictures do not do it justice, you have to see this property in person. Contact Broker to schedule property tours.

#### **PROPERTY HIGHLIGHTS**

- 28+ Acres
- Over 580' of FM 1485 frontage
- · 2 curb cuts
- 13,000+ SF of structures
- Income-producing operation
- · Plenty of room to expand