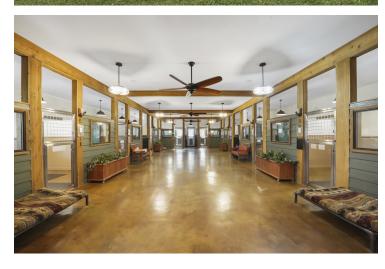

#### **PROPERTY OVERVIEW**

This 28+ acre opportunity offers a tremendous opportunity with tremendous upside. The property includes 2,905 SF primary quarters, 1,005 SF guest quarters with pool and patio area, 1,400+ SF barns, and 390+ SF bunkhouse. The property has equestrian stables with stalls for boarding and a high-end 7,600+ SF Dog/Cat Kennel operation. That consists of 2,400 SF Main Office, 2,800 SF Kennel for larger visitors, and a separate 2,300 SF Kennel for the smaller ones. Two ponds and too many site-specific features to list. Plenty of excess lands to add even more value to this property. The pictures do not do it justice, you have to see this property in person. Contact Broker to schedule property tours.

#### **PROPERTY HIGHLIGHTS**

- 28+ Acres
- Over 580' of FM 1485 frontage
- · 2 curb cuts
- 13,000+ SF of structures
- Income-producing operation
- · Plenty of room to expand