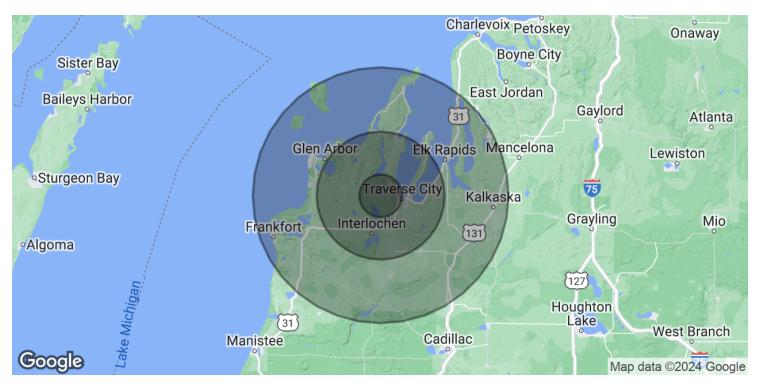

#### **PROPERTY HIGHLIGHTS**

- High Quality Construction
- Very Well Maintained
- 12'x14' Overhead Door
- Professionally Landscaped
- 3.8 Acre Site

| POPULATION                              | 5 MILES              | 15 MILES               | 30 MILES               |
|-----------------------------------------|----------------------|------------------------|------------------------|
| Total Population                        | 19,488               | 96,199                 | 161,091                |
| Average Age                             | 42.0                 | 40.6                   | 41.0                   |
| Average Age (Male)                      | 40.5                 | 38.8                   | 39.7                   |
| Average Age (Female)                    | 43.7                 | 42.5                   | 42.5                   |
|                                         |                      |                        |                        |
|                                         |                      |                        |                        |
| HOUSEHOLDS & INCOME                     | 5 MILES              | 15 MILES               | 30 MILES               |
| HOUSEHOLDS & INCOME  Total Households   | <b>5 MILES</b> 8,043 | <b>15 MILES</b> 39,835 | <b>30 MILES</b> 64,474 |
|                                         |                      |                        |                        |
| Total Households                        | 8,043                | 39,835                 | 64,474                 |
| Total Households<br># of Persons per HH | 8,043<br>2.4         | 39,835<br>2.4          | 64,474<br>2.5          |