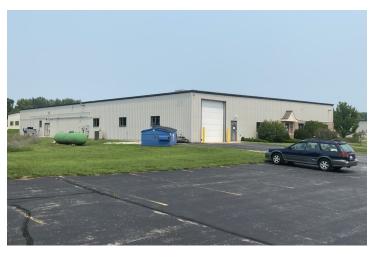

#### **PROPERTY OVERVIEW**

This 15,000 square foot manufacturing facility has been extremely well maintained. Built in 2003 this Butler building is divided into 8,250 square feet of office space and 6,750 square feet of warehouse space. The office area includes a reception/waiting room, multiple private offices, conference room, two large open work areas and a copy room. The warehouse is divided into two large areas and has a 12'x14' overhead door. This 3.8 acre site is located on the cul-de-sac of Shugart Lane in the heart of the commercial corridor of M 72 W, a convenient location for Traverse City and Leelanau County.

#### **PROPERTY HIGHLIGHTS**

- High Quality Construction
- Very Well Maintained
- 12'x14' Overhead Door
- Professionally Landscaped
- 3.8 Acre Site

| POPULATION                              | 5 MILES              | 15 MILES               | 30 MILES               |
|-----------------------------------------|----------------------|------------------------|------------------------|
| Total Population                        | 19,488               | 96,199                 | 161,091                |
| Average Age                             | 42.0                 | 40.6                   | 41.0                   |
| Average Age (Male)                      | 40.5                 | 38.8                   | 39.7                   |
| Average Age (Female)                    | 43.7                 | 42.5                   | 42.5                   |
|                                         |                      |                        |                        |
|                                         |                      |                        |                        |
| HOUSEHOLDS & INCOME                     | 5 MILES              | 15 MILES               | 30 MILES               |
| HOUSEHOLDS & INCOME  Total Households   | <b>5 MILES</b> 8,043 | <b>15 MILES</b> 39,835 | <b>30 MILES</b> 64,474 |
|                                         |                      |                        |                        |
| Total Households                        | 8,043                | 39,835                 | 64,474                 |
| Total Households<br># of Persons per HH | 8,043<br>2.4         | 39,835<br>2.4          | 64,474<br>2.5          |