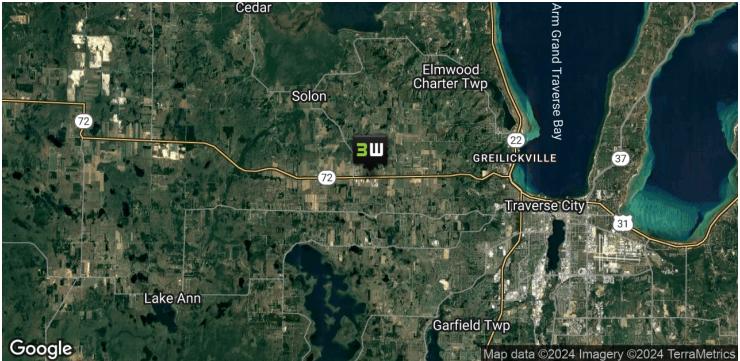

#### **PROPERTY OVERVIEW**

This 15,000 square foot manufacturing facility has been extremely well maintained. Built in 2003 this Butler building is divided into 8,250 square feet of office space and 6,750 square feet of warehouse space. The office area includes a reception/waiting room, multiple private offices, conference room, two large open work areas and a copy room. The warehouse is divided into two large areas and has a 12'x14' overhead door. This 3.8 acre site is located on the cul-de-sac of Shugart Lane in the heart of the commercial corridor of M 72 W, a convenient location for Traverse City and Leelanau County.