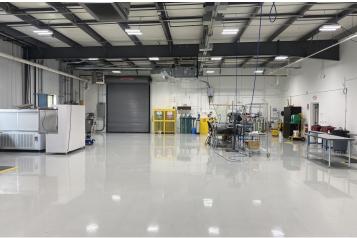

#### **PROPERTY OVERVIEW**

This 15,000 square foot manufacturing facility has been extremely well maintained. Built in 2003 this Butler building is divided into 8,250 square feet of office space and 6,750 square feet of warehouse space. The office area includes a reception/waiting room, multiple private offices, conference room, two large open work areas and a copy room. The warehouse is divided into two large areas and has a 12'x14' overhead door. This 3.8 acre site is located on the cul-de-sac of Shugart Lane in the heart of the commercial corridor of M 72 W, a convenient location for Traverse City and Leelanau County.

#### **PROPERTY HIGHLIGHTS**

- High Quality Construction
- Very Well Maintained
- 12'x14' Overhead Door
- Professionally Landscaped
- 3.8 Acre Site

| POPULATION                              | 5 MILES              | 15 MILES               | 30 MILES               |
|-----------------------------------------|----------------------|------------------------|------------------------|
| Total Population                        | 19,488               | 96,199                 | 161,091                |
| Average Age                             | 42.0                 | 40.6                   | 41.0                   |
| Average Age (Male)                      | 40.5                 | 38.8                   | 39.7                   |
| Average Age (Female)                    | 43.7                 | 42.5                   | 42.5                   |
|                                         |                      |                        |                        |
|                                         |                      |                        |                        |
| HOUSEHOLDS & INCOME                     | 5 MILES              | 15 MILES               | 30 MILES               |
| HOUSEHOLDS & INCOME  Total Households   | <b>5 MILES</b> 8,043 | <b>15 MILES</b> 39,835 | <b>30 MILES</b> 64,474 |
|                                         |                      |                        |                        |
| Total Households                        | 8,043                | 39,835                 | 64,474                 |
| Total Households<br># of Persons per HH | 8,043<br>2.4         | 39,835<br>2.4          | 64,474<br>2.5          |