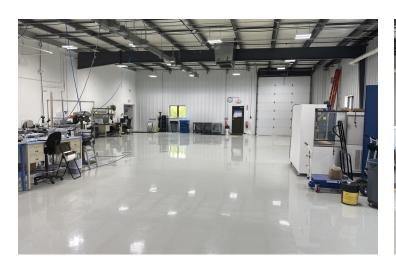

#### **PROPERTY OVERVIEW**

This 15,000 square foot manufacturing facility has been extremely well maintained. Built in 2003 this Butler building is divided into 8,250 square feet of office space and 6,750 square feet of warehouse space. The office area includes a reception/waiting room, multiple private offices, conference room, two large open work areas and a copy room. The warehouse is divided into two large areas and has a 12'x14' overhead door. This 3.8 acre site is located on the cul-de-sac of Shugart Lane in the heart of the commercial corridor of M 72 W, a convenient location for Traverse City and Leelanau County.

#### **PROPERTY HIGHLIGHTS**

- High Quality Construction
- Very Well Maintained
- 12'x14' Overhead Door
- Professionally Landscaped
- 3.8 Acre Site

| POPULATION                              | 5 MILES              | 15 MILES               | 30 MILES               |
|-----------------------------------------|----------------------|------------------------|------------------------|
| Total Population                        | 19,488               | 96,199                 | 161,091                |
| Average Age                             | 42.0                 | 40.6                   | 41.0                   |
| Average Age (Male)                      | 40.5                 | 38.8                   | 39.7                   |
| Average Age (Female)                    | 43.7                 | 42.5                   | 42.5                   |
|                                         |                      |                        |                        |
|                                         |                      |                        |                        |
| HOUSEHOLDS & INCOME                     | 5 MILES              | 15 MILES               | 30 MILES               |
| HOUSEHOLDS & INCOME  Total Households   | <b>5 MILES</b> 8,043 | <b>15 MILES</b> 39,835 | <b>30 MILES</b> 64,474 |
|                                         |                      |                        |                        |
| Total Households                        | 8,043                | 39,835                 | 64,474                 |
| Total Households<br># of Persons per HH | 8,043<br>2.4         | 39,835<br>2.4          | 64,474<br>2.5          |