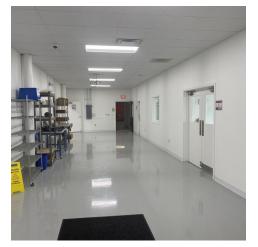

#### **PROPERTY OVERVIEW**

This 15,000 square foot manufacturing facility has been extremely well maintained. Built in 2003 this Butler building is divided into 8,250 square feet of office space and 6,750 square feet of warehouse space. The office area includes a reception/waiting room, multiple private offices, conference room, two large open work areas and a copy room. The warehouse is divided into two large areas and has a 12'x14' overhead door. This 3.8 acre site is located on the cul-de-sac of Shugart Lane in the heart of the commercial corridor of M 72 W, a convenient location for Traverse City and Leelanau County.