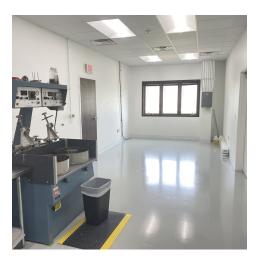

#### **PROPERTY OVERVIEW**

This 15,000 square foot manufacturing facility has been extremely well maintained. Built in 2003 this Butler building is divided into 8,250 square feet of office space and 6,750 square feet of warehouse space. The office area includes a reception/waiting room, multiple private offices, conference room, two large open work areas and a copy room. The warehouse is divided into two large areas and has a 12'x14' overhead door. This 3.8 acre site is located on the cul-de-sac of Shugart Lane in the heart of the commercial corridor of M 72 W, a convenient location for Traverse City and Leelanau County.

#### **PROPERTY HIGHLIGHTS**

- High Quality Construction
- Very Well Maintained
- 12'x14' Overhead Door
- Professionally Landscaped
- 3.8 Acre Site

| POPULATION                              | 5 MILES              | 15 MILES               | 30 MILES               |
|-----------------------------------------|----------------------|------------------------|------------------------|
| Total Population                        | 19,488               | 96,199                 | 161,091                |
| Average Age                             | 42.0                 | 40.6                   | 41.0                   |
| Average Age (Male)                      | 40.5                 | 38.8                   | 39.7                   |
| Average Age (Female)                    | 43.7                 | 42.5                   | 42.5                   |
|                                         |                      |                        |                        |
|                                         |                      |                        |                        |
| HOUSEHOLDS & INCOME                     | 5 MILES              | 15 MILES               | 30 MILES               |
| HOUSEHOLDS & INCOME  Total Households   | <b>5 MILES</b> 8,043 | <b>15 MILES</b> 39,835 | <b>30 MILES</b> 64,474 |
|                                         |                      |                        |                        |
| Total Households                        | 8,043                | 39,835                 | 64,474                 |
| Total Households<br># of Persons per HH | 8,043<br>2.4         | 39,835<br>2.4          | 64,474<br>2.5          |