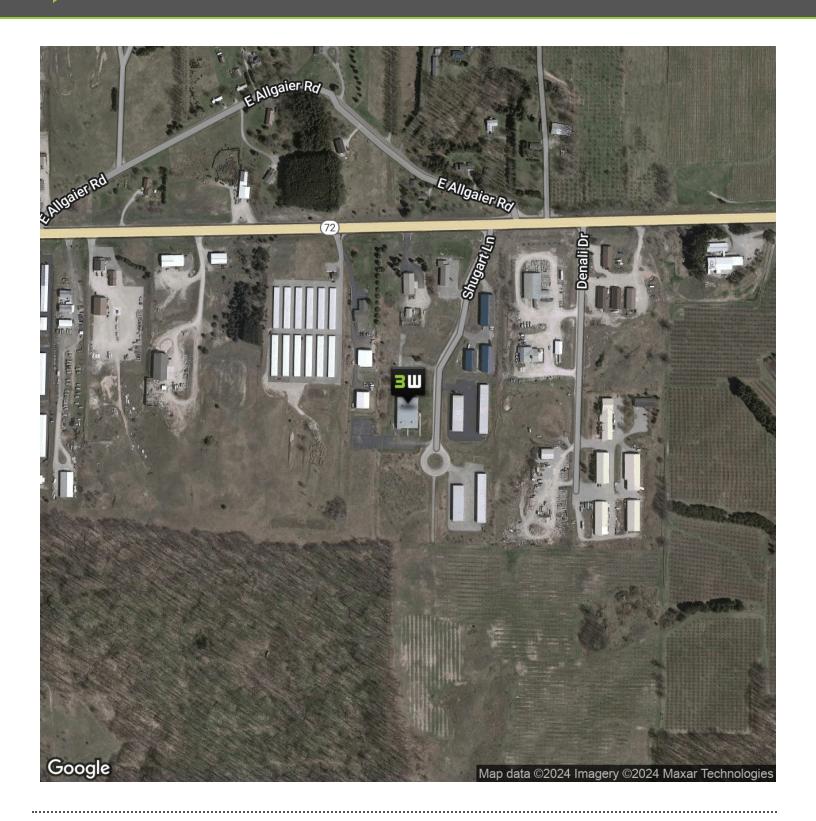

#### 5835 Shugart Lane

#### **PROPERTY OVERVIEW**

This 15,000 square foot manufacturing facility has been extremely well maintained. Built in 2003 this Butler building is divided into 8,250 square feet of office space and 6,750 square feet of warehouse space. The office area includes a reception/waiting room, multiple private offices, conference room, two large open work areas and a copy room. The warehouse is divided into two large areas and has a 12'x14' overhead door. This 3.8 acre site is located on the cul-de-sac of Shugart Lane in the heart of the commercial corridor of M 72 W, a convenient location for Traverse City and Leelanau County.