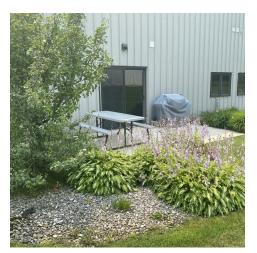

#### **PROPERTY HIGHLIGHTS**

- High Quality Construction
- Very Well Maintained
- 12'x14' Overhead Door
- Professionally Landscaped
- 3.8 Acre Site

| POPULATION                              | 5 MILES              | 15 MILES               | 30 MILES               |
|-----------------------------------------|----------------------|------------------------|------------------------|
| Total Population                        | 19,488               | 96,199                 | 161,091                |
| Average Age                             | 42.0                 | 40.6                   | 41.0                   |
| Average Age (Male)                      | 40.5                 | 38.8                   | 39.7                   |
| Average Age (Female)                    | 43.7                 | 42.5                   | 42.5                   |
|                                         |                      |                        |                        |
|                                         |                      |                        |                        |
| HOUSEHOLDS & INCOME                     | 5 MILES              | 15 MILES               | 30 MILES               |
| HOUSEHOLDS & INCOME  Total Households   | <b>5 MILES</b> 8,043 | <b>15 MILES</b> 39,835 | <b>30 MILES</b> 64,474 |
|                                         |                      |                        |                        |
| Total Households                        | 8,043                | 39,835                 | 64,474                 |
| Total Households<br># of Persons per HH | 8,043<br>2.4         | 39,835<br>2.4          | 64,474<br>2.5          |