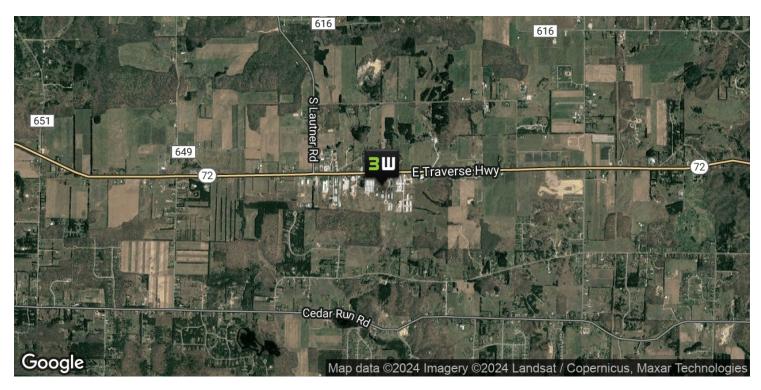

#### 5835 Shugart Lane

#### **PROPERTY OVERVIEW**

This 15,000 square foot manufacturing facility has been extremely well maintained. Built in 2003 this Butler building is divided into 8,250 square feet of office space and 6,750 square feet of warehouse space. The office area includes a reception/waiting room, multiple private offices, conference room, two large open work areas and a copy room. The warehouse is divided into two large areas and has a 12'x14' overhead door. This 3.8 acre site is located on the cul-de-sac of Shugart Lane in the heart of the commercial corridor of M 72 W, a convenient location for Traverse City and Leelanau County.