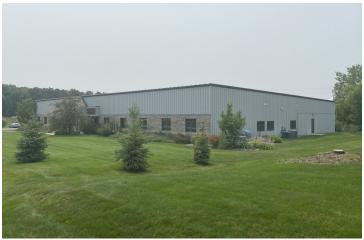

#### **PROPERTY OVERVIEW**

This 15,000 square foot manufacturing facility has been extremely well maintained. Built in 2003 this Butler building is divided into 8,250 square feet of office space and 6,750 square feet of warehouse space. The office area includes a reception/waiting room, multiple private offices, conference room, two large open work areas and a copy room. The warehouse is divided into two large areas and has a 12'x14' overhead door. This 3.8 acre site is located on the cul-de-sac of Shugart Lane in the heart of the commercial corridor of M 72 W, a convenient location for Traverse City and Leelanau County.

#### **PROPERTY HIGHLIGHTS**

- High Quality Construction
- Very Well Maintained
- 12'x14' Overhead Door
- Professionally Landscaped
- 3.8 Acre Site

| POPULATION                              | 5 MILES              | 15 MILES               | 30 MILES               |
|-----------------------------------------|----------------------|------------------------|------------------------|
| Total Population                        | 19,488               | 96,199                 | 161,091                |
| Average Age                             | 42.0                 | 40.6                   | 41.0                   |
| Average Age (Male)                      | 40.5                 | 38.8                   | 39.7                   |
| Average Age (Female)                    | 43.7                 | 42.5                   | 42.5                   |
|                                         |                      |                        |                        |
|                                         |                      |                        |                        |
| HOUSEHOLDS & INCOME                     | 5 MILES              | 15 MILES               | 30 MILES               |
| HOUSEHOLDS & INCOME  Total Households   | <b>5 MILES</b> 8,043 | <b>15 MILES</b> 39,835 | <b>30 MILES</b> 64,474 |
|                                         |                      |                        |                        |
| Total Households                        | 8,043                | 39,835                 | 64,474                 |
| Total Households<br># of Persons per HH | 8,043<br>2.4         | 39,835<br>2.4          | 64,474<br>2.5          |