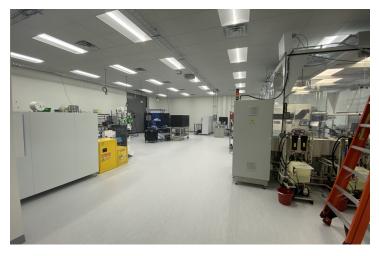

#### **PROPERTY OVERVIEW**

This 15,000 square foot manufacturing facility has been extremely well maintained. Built in 2003 this Butler building is divided into 8,250 square feet of office space and 6,750 square feet of warehouse space. The office area includes a reception/waiting room, multiple private offices, conference room, two large open work areas and a copy room. The warehouse is divided into two large areas and has a 12'x14' overhead door. This 3.8 acre site is located on the cul-de-sac of Shugart Lane in the heart of the commercial corridor of M 72 W, a convenient location for Traverse City and Leelanau County.

#### **PROPERTY HIGHLIGHTS**

- High Quality Construction
- Very Well Maintained
- 12'x14' Overhead Door
- Professionally Landscaped
- 3.8 Acre Site

| POPULATION                              | 5 MILES              | 15 MILES               | 30 MILES               |
|-----------------------------------------|----------------------|------------------------|------------------------|
| Total Population                        | 19,488               | 96,199                 | 161,091                |
| Average Age                             | 42.0                 | 40.6                   | 41.0                   |
| Average Age (Male)                      | 40.5                 | 38.8                   | 39.7                   |
| Average Age (Female)                    | 43.7                 | 42.5                   | 42.5                   |
|                                         |                      |                        |                        |
|                                         |                      |                        |                        |
| HOUSEHOLDS & INCOME                     | 5 MILES              | 15 MILES               | 30 MILES               |
| HOUSEHOLDS & INCOME  Total Households   | <b>5 MILES</b> 8,043 | <b>15 MILES</b> 39,835 | <b>30 MILES</b> 64,474 |
|                                         |                      |                        |                        |
| Total Households                        | 8,043                | 39,835                 | 64,474                 |
| Total Households<br># of Persons per HH | 8,043<br>2.4         | 39,835<br>2.4          | 64,474<br>2.5          |