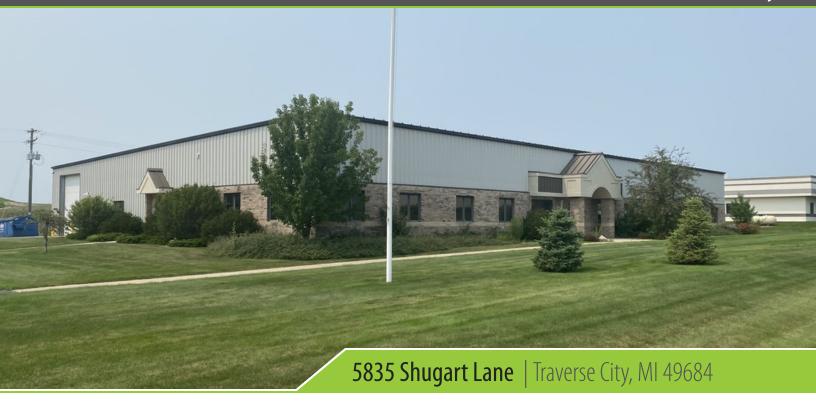

#### 5835 Shugart Lane

#### **PROPERTY OVERVIEW**

This 15,000 square foot manufacturing facility has been extremely well maintained. Built in 2003 this Butler building is divided into 8,250 square feet of office space and 6,750 square feet of warehouse space. The office area includes a reception/waiting room, multiple private offices, conference room, two large open work areas and a copy room. The warehouse is divided into two large areas and has a 12'x14' overhead door. This 3.8 acre site is located on the cul-de-sac of Shugart Lane in the heart of the commercial corridor of M 72 W, a convenient location for Traverse City and Leelanau County.