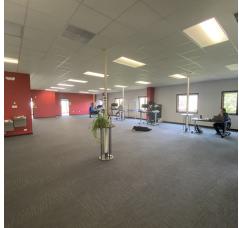

#### **PROPERTY OVERVIEW**

This 15,000 square foot manufacturing facility has been extremely well maintained. Built in 2003 this Butler building is divided into 8,250 square feet of office space and 6,750 square feet of warehouse space. The office area includes a reception/waiting room, multiple private offices, conference room, two large open work areas and a copy room. The warehouse is divided into two large areas and has a 12'x14' overhead door. This 3.8 acre site is located on the cul-de-sac of Shugart Lane in the heart of the commercial corridor of M 72 W, a convenient location for Traverse City and Leelanau County.