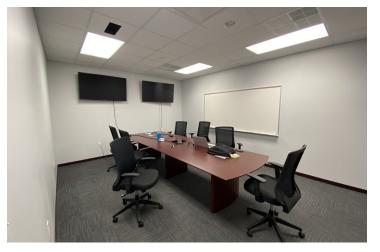

#### **PROPERTY OVERVIEW**

This 15,000 square foot manufacturing facility has been extremely well maintained. Built in 2003 this Butler building is divided into 8,250 square feet of office space and 6,750 square feet of warehouse space. The office area includes a reception/waiting room, multiple private offices, conference room, two large open work areas and a copy room. The warehouse is divided into two large areas and has a 12'x14' overhead door. This 3.8 acre site is located on the cul-de-sac of Shugart Lane in the heart of the commercial corridor of M 72 W, a convenient location for Traverse City and Leelanau County.