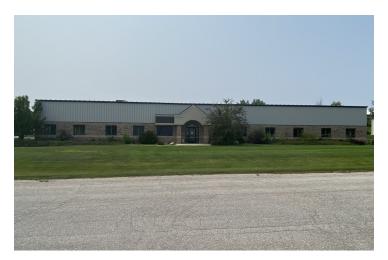

#### **PROPERTY OVERVIEW**

This 15,000 square foot manufacturing facility has been extremely well maintained. Built in 2003 this Butler building is divided into 8,250 square feet of office space and 6,750 square feet of warehouse space. The office area includes a reception/waiting room, multiple private offices, conference room, two large open work areas and a copy room. The warehouse is divided into two large areas and has a 12'x14' overhead door. This 3.8 acre site is located on the cul-de-sac of Shugart Lane in the heart of the commercial corridor of M 72 W, a convenient location for Traverse City and Leelanau County.