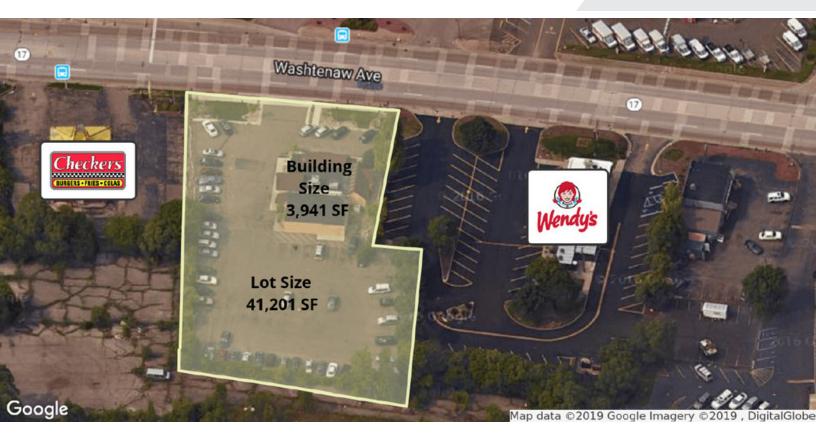

# **3,941 SF/41,201 SF** RFTAII

## 2789 Washtenaw

Ypsilanti Township, Michigan 48197

### **Property Highlights**

- · Great Visible Site On Washtenaw
- · Ypsilanti Township
- Restaurant/Retail/Office Building
- Zoned B-3 General Business
- 3,941 Square Foot Building
- 41,382 Square Feet of Land

#### **OFFERING SUMMARY**

| Sale Price:    | \$1,000,000 |
|----------------|-------------|
| Lease Rate:    | \$17/SF NNN |
| Lot Size:      | 41,201 SF   |
| Building Size: | 3,941 SF    |
|                |             |