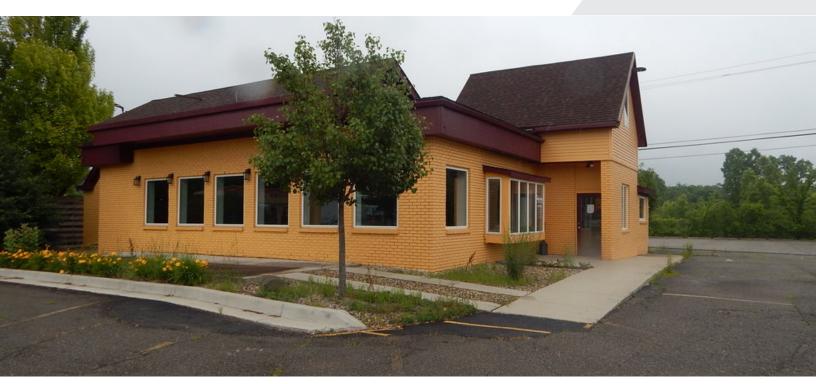

wnship, Michigan 48197

### **Property Highlights**

- · Great Visible Site On Washtenaw
- · Ypsilanti Township
- Restaurant/Retail/Office Building
- Zoned B-3 General Business
- 3,941 Square Foot Building
- 41,382 Square Feet of Land

#### **OFFERING SUMMARY**

| Sale Price:    | \$1,000,000 |
|----------------|-------------|
| Lease Rate:    | \$17/SF NNN |
| Lot Size:      | 41,201 SF   |
| Building Size: | 3,941 SF    |
|                |             |

| DEMOGRAPHICS      | 1 MILE   | 3 MILES  | 5 MILES  |
|-------------------|----------|----------|----------|
| Total Households  | 5,772    | 27,152   | 55,250   |
| Total Population  | 11,868   | 63,548   | 132,027  |
| Average HH Income | \$48,191 | \$59,685 | \$70,141 |



### 3,941 SF/41,201 SF RETAIL







## **FOR SALE/LEASE**









### 3,941 SF/41,201 SF **RETAIL**







### **FOR SALE/LEASE**