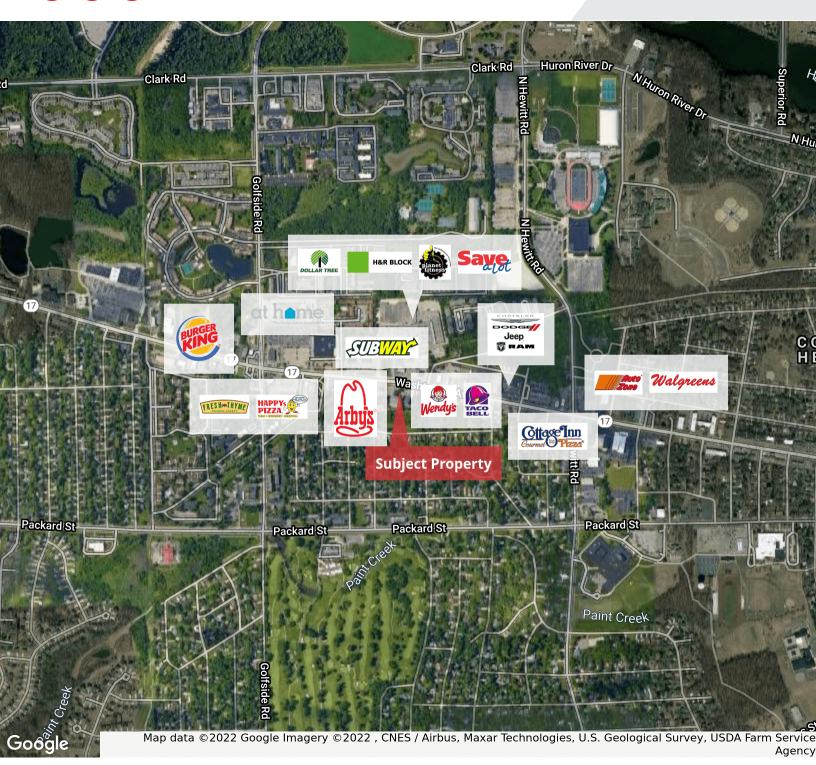

## 2789 Washtenaw

Ypsilanti Township, Michigan 48197

### **Property Highlights**

- · Great Visible Site On Washtenaw
- · Ypsilanti Township
- Restaurant/Retail/Office Building
- Zoned B-3 General Business
- 3,941 Square Foot Building
- 41,382 Square Feet of Land