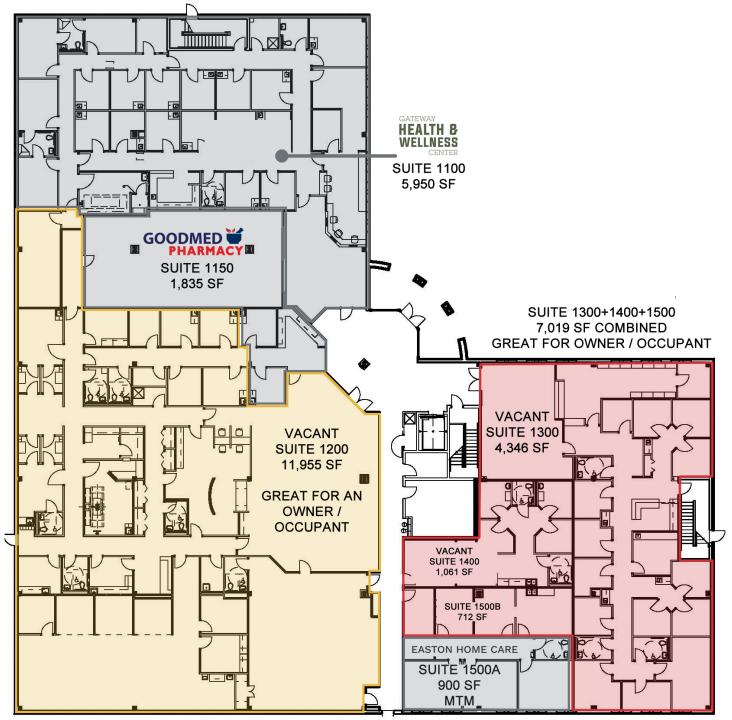

| Lease Rate:    | \$19.50 SF/YR (FULL SERVICE) |                |               | otal Space   | 1,061 - 11,955 SF |              |
|----------------|------------------------------|----------------|---------------|--------------|-------------------|--------------|
| Lease Type:    | Full Service                 |                | L             | ease Term:   | Negotiable        |              |
| Space          |                              | Space Use      | Lease Rate    | Lease Type   | Size (Sf)         | Availability |
| Suite 1200     |                              | Medical        | \$19.50 SF/Yr | Full Service | 5,000-11,955      | VACANT       |
| Suite 1300     |                              | Medical        | \$19.50 SF/Yr | Full Service | 4,346             | VACANT       |
| Suite 1400     |                              | Medical        | \$19.50 SF/Yr | Full Service | 1,061             | VACANT       |
| Suite 1500     |                              | Medical        | \$19.50 SF/Yr | Full Service | 1,612             | VACANT       |
| Suite 2100     |                              | Office/Medical | \$19.50 SF/Yr | Full Service | 1,620             | VACANT       |
| Suite 2300     |                              | Office         | \$19.50 SF/Yr | Full Service | 1,617             | VACANT       |
| Suite 2100+230 | 0                            | Office/Medical | \$19.50 SF/Yr | Full Service | 3,237             | VACANT       |

Andy Dutcher, SIOR Mitchell Moore 614 629 5266 adutcher@ohioequities.com mmoore@ohioequities.com

614 629 5257

**For Lease** 53,811 SF **Office Building** 

SUITE 1200+1300+1400+1500 | 18,974 SF COMBINED

Andy Dutcher, SIOR 614 629 5266 adutcher@ohioequities.com mmoore@ohioequities.com