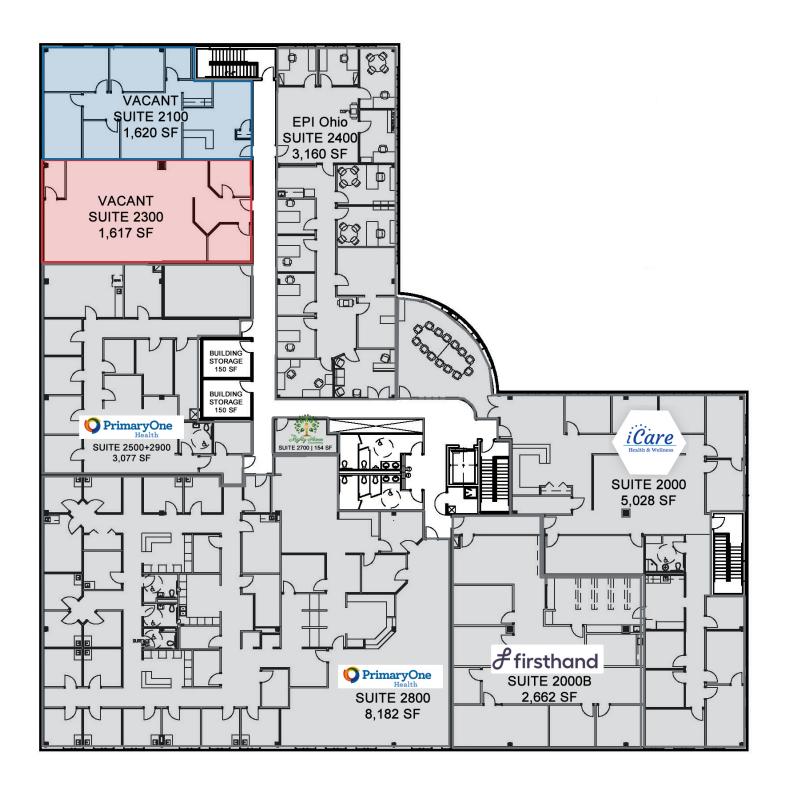

| Lease Rate:    | \$19.50 SF/YR (FULL SERVICE) |                |               | otal Space   | 1,061 - 11,955 SF |              |
|----------------|------------------------------|----------------|---------------|--------------|-------------------|--------------|
| Lease Type:    | Full Service                 |                | L             | ease Term:   | Negotiable        |              |
| Space          |                              | Space Use      | Lease Rate    | Lease Type   | Size (Sf)         | Availability |
| Suite 1200     |                              | Medical        | \$19.50 SF/Yr | Full Service | 5,000-11,955      | VACANT       |
| Suite 1300     |                              | Medical        | \$19.50 SF/Yr | Full Service | 4,346             | VACANT       |
| Suite 1400     |                              | Medical        | \$19.50 SF/Yr | Full Service | 1,061             | VACANT       |
| Suite 1500     |                              | Medical        | \$19.50 SF/Yr | Full Service | 1,612             | VACANT       |
| Suite 2100     |                              | Office/Medical | \$19.50 SF/Yr | Full Service | 1,620             | VACANT       |
| Suite 2300     |                              | Office         | \$19.50 SF/Yr | Full Service | 1,617             | VACANT       |
| Suite 2100+230 | 0                            | Office/Medical | \$19.50 SF/Yr | Full Service | 3,237             | VACANT       |