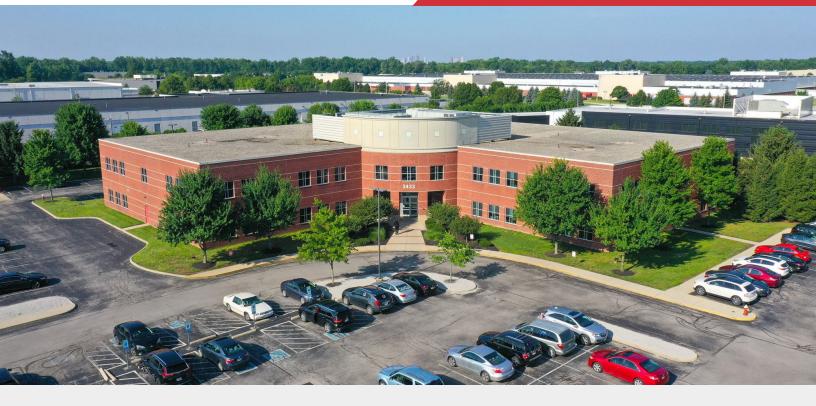

# **N**Ohio Equities

**For Lease** 53,811 SF Office Building

## 3433 Agler Rd

Columbus, Ohio 43219

#### **Property Features**

- 53,811 SF Medical Office Building
- · Medical and Office Suites Available
- Suites Ranging from 1,061 SF up to 11,955 SF
- Tenant Improvement Allowance Available
- Monument Signage
- Minutes to John Glenn Columbus International & Easton
  Town Center
- Easy Access to I-670 and I-270

### **Property Photographs**

Andy Dutcher, SIOR 614 629 5266 adutcher@ohioequities.com mmoore@ohioequities.com

Mitchell Moore 614 629 5257

**For Lease** 53,811 SF **Office Building** 

Andy Dutcher, SIOR 614 629 5266 adutcher@ohioequities.com mmoore@ohioequities.com