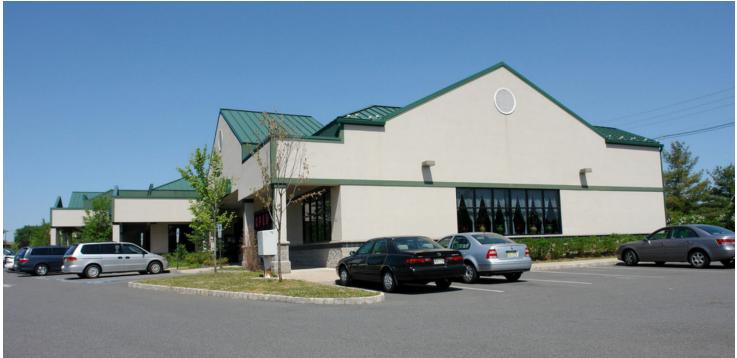

### **PROPERTY OVERVIEW**

Retail Center for Sale

### **PROPERTY HIGHLIGHTS**

- Retail strip center directly across from Costco, Walmart, Buffalo Wild Wings, Petsmart and Starbucks
- 100 parking spaces
- · Great traffic count and demographics; See detailed reports on property website under "documents"
- Rent roll, expenses and property survey will be released upon accepting the Confidentiality Agreement which will pop up when you click on the lock icon under "documents" tab