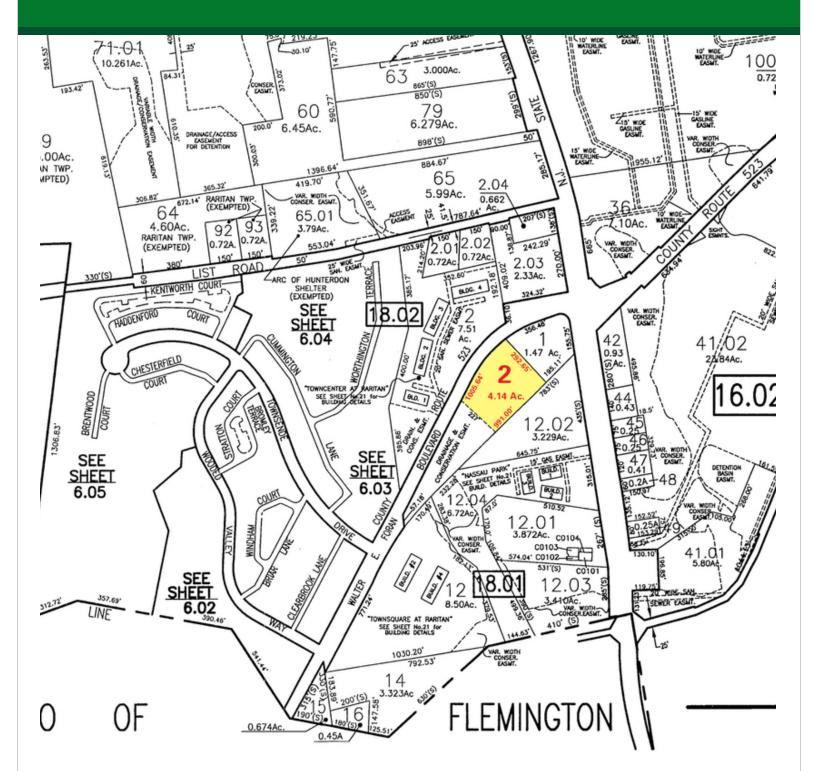

#### **OFFERING SUMMARY**

| Sale Price:    | \$8,974,736         |
|----------------|---------------------|
| Building Size: | ± 35,384 SF         |
| Lot Size:      | ± 4.14 Acres        |
| Price / SF:    | \$253.64            |
| Cap Rate:      | 6.25%               |
| NOI:           | \$560,921           |
| Year Built:    | 1980                |
| Zoning:        | B-2                 |
| Market:        | Northern New Jersey |
| Submarket:     | Hunterdon Submarket |
| Traffic Count: | 11,168              |