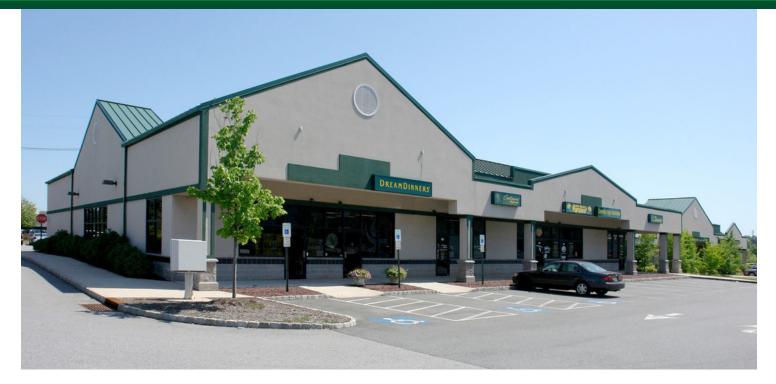

### **PROPERTY OVERVIEW**

Retail Center for Sale

### **PROPERTY HIGHLIGHTS**

- Retail strip center directly across from Costco, Walmart, Buffalo Wild Wings, Petsmart and Starbucks
- 100 parking spaces
- · Great traffic count and demographics; See detailed reports on property website under "documents"
- Rent roll, expenses and property survey will be released upon accepting the Confidentiality Agreement which will pop up when you click on the lock icon under "documents" tab