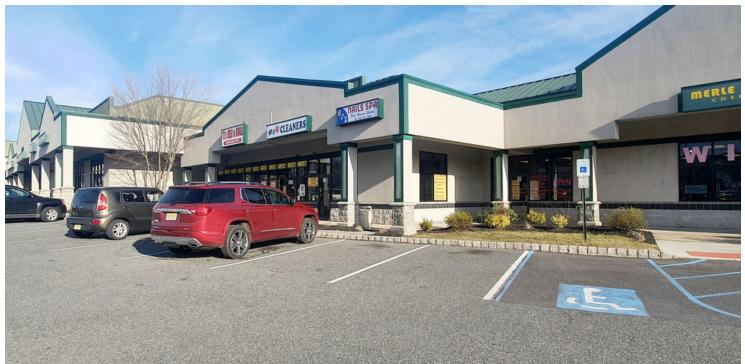

### **PROPERTY OVERVIEW**

Retail Center for Sale

### **PROPERTY HIGHLIGHTS**

- Retail strip center directly across from Costco, Walmart, Buffalo Wild Wings, Petsmart and Starbucks
- 100 parking spaces
- · Great traffic count and demographics; See detailed reports on property website under "documents"
- Rent roll, expenses and property survey will be released upon accepting the Confidentiality Agreement which will pop up when you click on the lock icon under "documents" tab