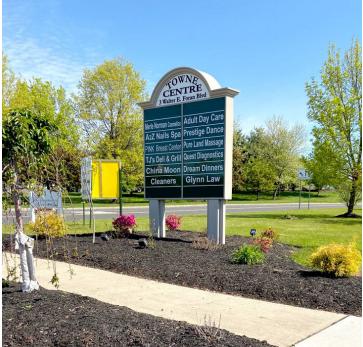

### **PROPERTY OVERVIEW**

Retail Center for Sale

### **PROPERTY HIGHLIGHTS**

- Retail strip center directly across from Costco, Walmart, Buffalo Wild Wings, Petsmart and Starbucks
- 100 parking spaces
- · Great traffic count and demographics; See detailed reports on property website under "documents"
- Rent roll, expenses and property survey will be released upon accepting the Confidentiality Agreement which will pop up when you click on the lock icon under "documents" tab