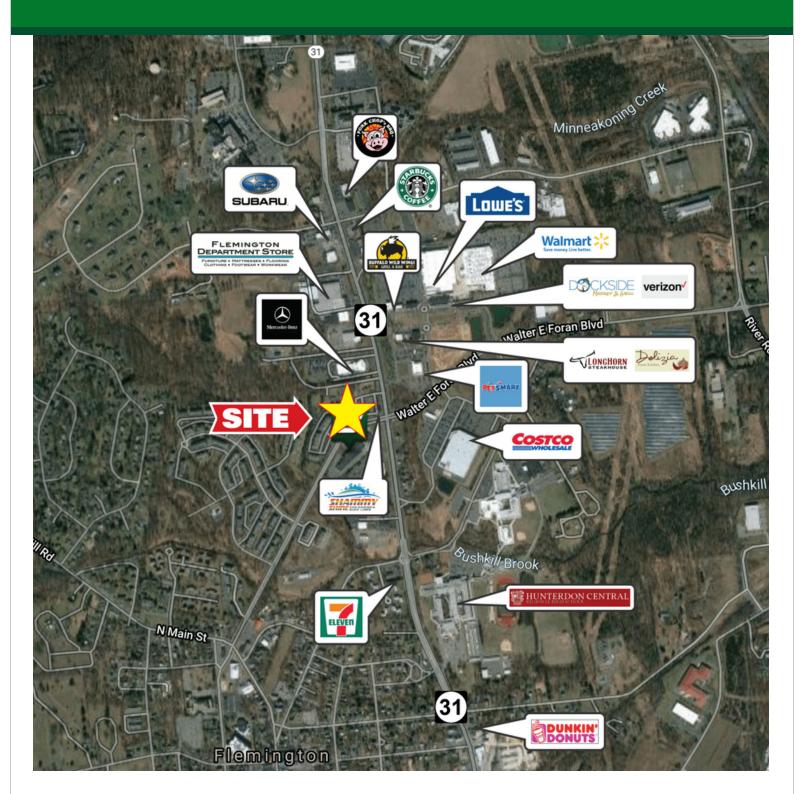

## LOCATION OVERVIEW

Located north of downtown Flemington and just off Route 31, Flemington Town Center provides quick access to Route 202 and Route 12 and easy access to Routes 22, 28, 78 and 287.

### **PROPERTY HIGHLIGHTS**

- Retail strip center directly across from Costco, Walmart, Buffalo Wild Wings, Petsmart and Starbucks
- 100 parking spaces
- · Great traffic count and demographics; See detailed reports on property website under "documents"
- Rent roll, expenses and property survey will be released upon accepting the Confidentiality Agreement which will pop up when you click on the lock icon under "documents" tab