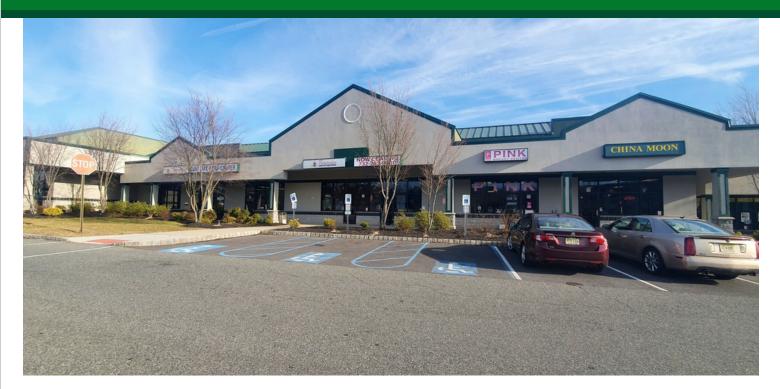

### **PROPERTY OVERVIEW**

Retail Center for Sale

### **PROPERTY HIGHLIGHTS**

- Retail strip center directly across from Costco, Walmart, Buffalo Wild Wings, Petsmart and Starbucks
- 100 parking spaces
- · Great traffic count and demographics; See detailed reports on property website under "documents"
- Rent roll, expenses and property survey will be released upon accepting the Confidentiality Agreement which will pop up when you click on the lock icon under "documents" tab