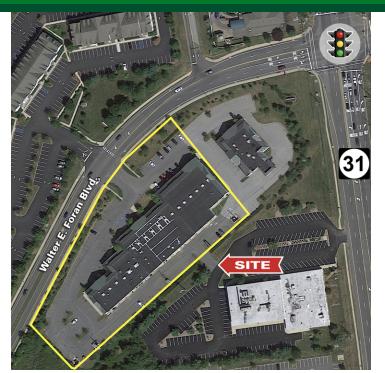

### **PROPERTY OVERVIEW**

Retail Center for Sale

## LOCATION OVERVIEW

Located north of downtown Flemington and just off Route 31, Flemington Town Center provides quick access to Route 202 and Route 12 and easy access to Routes 22, 28, 78 and 287.

### **PROPERTY HIGHLIGHTS**

- Retail strip center directly across from Costco, Walmart, Buffalo Wild Wings, Petsmart and Starbucks
- 100 parking spaces
- · Great traffic count and demographics; See detailed reports on property website under "documents"
- Rent roll, expenses and property survey will be released upon accepting the Confidentiality Agreement which will pop up when you click on the lock icon under "documents" tab