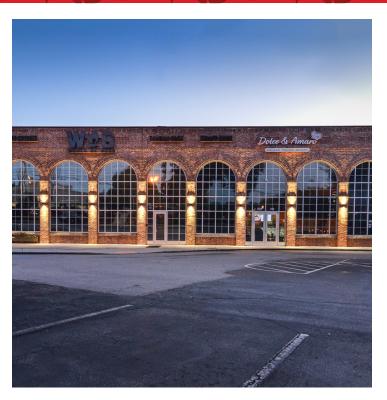

#### PROPERTY HIGHLIGHTS

- 7-phase, 100,000 SF specialty center
- Architecturally superior structures and intricate design with large display windows and illuminated and covered walkways
- Located at the intersection of Westover Terrace (20,000 ADT) and Wendover Ave. (52,000 ADT) with easy access to Battleground Ave. (31,000 ADT)
- Adjacent to Green Valley Office Park (1.5 million SF) and highincome Irving Park
- Close to downtown, all 3 area hospitals & UNC-Greensboro (20,000 Students)
- Lat: 36.089777 Long: -79.813231

#### **PROPERTY OVERVIEW**

The recently announced deal to bring Publix to this part of Greensboro adds even more appeal to this already high demand shopping center. Centrally located in Greensboro this shopping center spans from the intersection of Wendover Ave and Westover Terrace to Green Valley Rd and Battleground Ave. Westover Gallery of Shops is in the middle of high-income Irving Park, Green Valley Office Park, bounteous shopping, a diverse selection of restaurants, as well as many different places to exercise.

On top of being located in such an ideal area, Westover Gallery is still only a short distance from downtown, all three area hospitals and UNC Greensboro. Home to both local and nationally recognized tenants, such as Orange Theory Fitness, Great Outdoor Provision Co., Brixx, Ideal Image, Chipotle, World of Beer, and many more.