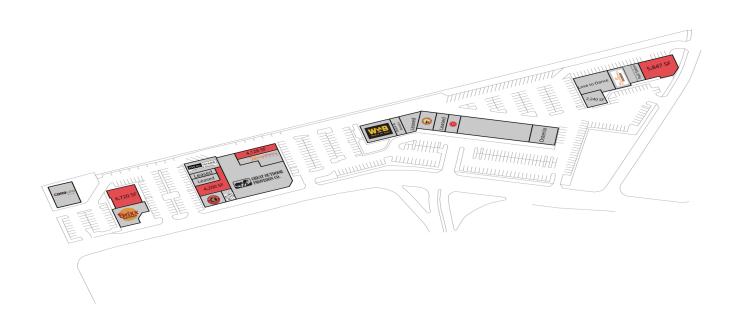

#### **AVAILABLE SPACES**

| SUITE                                        | SIZE     | TYPE | RATE        |
|----------------------------------------------|----------|------|-------------|
| 1420 Westover Terrace Unit B & C             | 4,203 SF | NNN  | Market Rate |
| 1424 Westover Terrace Unit 102               | 6,720 SF | NNN  | Market Rate |
| 1500 Mill St Unit 101 - Former Taste of Thai | 5,847 SF | NNN  | Market Rate |
| 1410 Westover Terrace Unit 101 A             | 4,128 SF | NNN  | Market Rate |