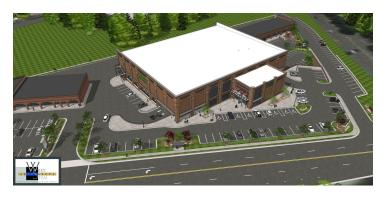

#### PROPERTY HIGHLIGHTS

- 7-phase, 100,000 SF specialty center
- Architecturally superior structures and intricate design with large display windows and illuminated and covered walkways
- Located at the intersection of Westover Terrace (20,000 ADT) and Wendover Ave. (52,000 ADT) with easy access to Battleground Ave. (31,000 ADT)
- Adjacent to Green Valley Office Park (1.5 million SF) and highincome Irving Park
- Close to downtown, all 3 area hospitals & UNC-Greensboro (20,000 Students)
- Lat: 36.089777 Long: -79.813231

#### **PROPERTY OVERVIEW**

The recently announced deal to bring Publix to this part of Greensboro adds even more appeal to this already high demand shopping center. Centrally located in Greensboro this shopping center spans from the intersection of Wendover Ave and Westover Terrace to Green Valley Rd and Battleground Ave. Westover Gallery of Shops is in the middle of high-income Irving Park, Green Valley Office Park, bounteous shopping, a diverse selection of restaurants, as well as many different places to exercise.