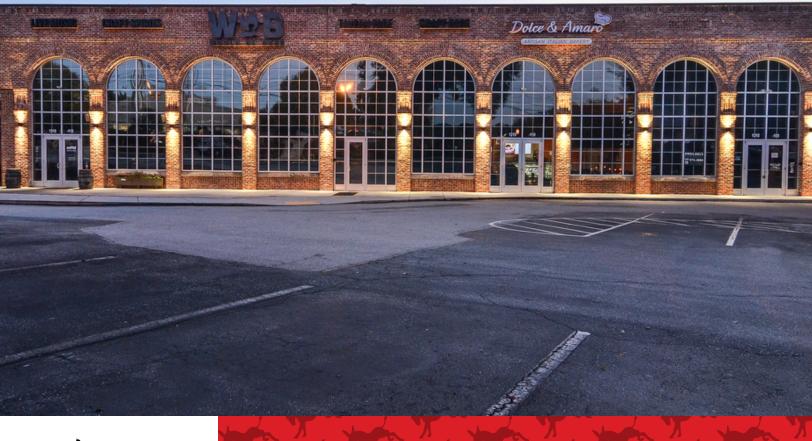

#### PROPERTY HIGHLIGHTS

- 7-phase, 100,000 SF specialty center
- Architecturally superior structures and intricate design with large display windows and illuminated and covered walkways
- Located at the intersection of Westover Terrace (20,000 ADT) and Wendover Ave. (52,000 ADT) with easy access to Battleground Ave. (31,000 ADT)
- Adjacent to Green Valley Office Park (1.5 million SF) and highincome Irving Park
- Close to downtown, all 3 area hospitals & UNC-Greensboro (20,000 Students)
- Lat: 36.089777 Long: -79.813231

#### **PROPERTY OVERVIEW**

The recently announced deal to bring Publix to this part of Greensboro adds even more appeal to this already high demand shopping center. Centrally located in Greensboro this shopping center spans from the intersection of Wendover Ave and Westover Terrace to Green Valley Rd and Battleground Ave. Westover Gallery of Shops is in the middle of high-income Irving Park, Green Valley Office Park, bounteous shopping, a diverse selection of restaurants, as well as many different places to exercise.

On top of being located in such an ideal area, Westover Gallery is still only a short distance from downtown, all three area hospitals and UNC Greensboro. Home to both local and nationally recognized tenants, such as Orange Theory Fitness, Great Outdoor Provision Co., Brixx, Ideal Image, Chipotle, World of Beer, and many more.