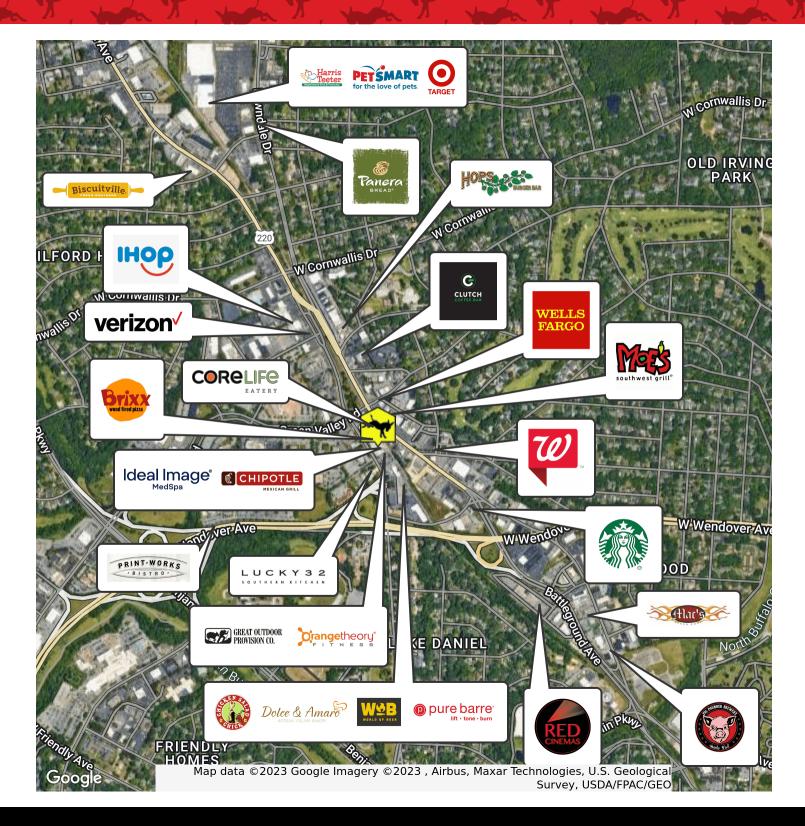

#### **PROPERTY OVERVIEW**

The recently announced deal to bring Publix to this part of Greensboro adds even more appeal to this already high demand shopping center. Centrally located in Greensboro this shopping center spans from the intersection of Wendover Ave and Westover Terrace to Green Valley Rd and Battleground Ave. Westover Gallery of Shops is in the middle of high-income Irving Park, Green Valley Office Park, bounteous shopping, a diverse selection of restaurants, as well as many different places to exercise.

On top of being located in such an ideal area, Westover Gallery is still only a short distance from downtown, all three area hospitals and UNC Greensboro. Home to both local and nationally recognized tenants, such as Orange Theory Fitness, Great Outdoor Provision Co., Brixx, Ideal Image, Chipotle, World of Beer, and many more.