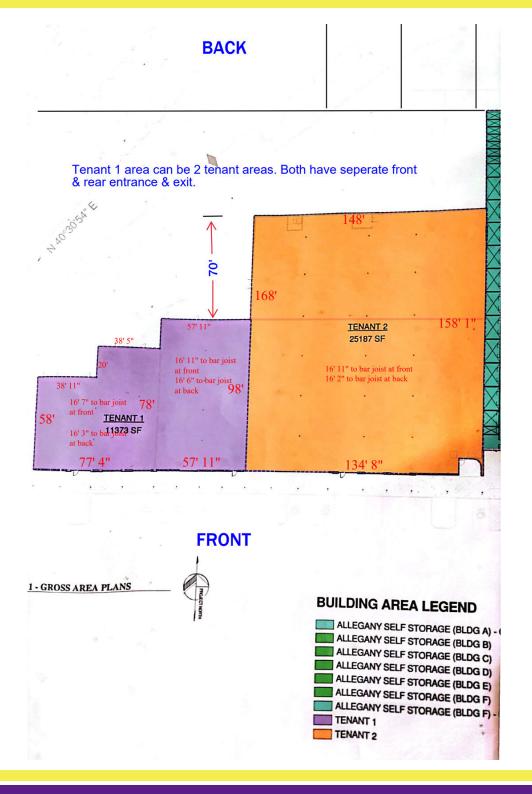

# ADDITIONAL PHOTOS

Allegany Crossing 6,500 +/- up to 25,187 +/- SF Retail/Warehouse Space, 2 Pad Sites Available

Allegany Crossing 6,500 +/- up to 25,187 +/- SF Retail/Warehouse Space, 2 Pad Sites Available

Allegany Crossing 6,500 +/- up to 25,187 +/- SF Retail/Warehouse Space, 2 Pad Sites Available