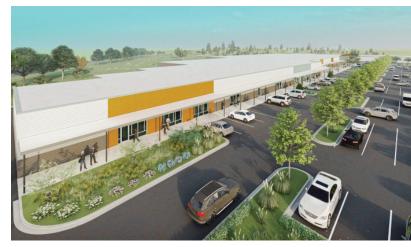

# ADDITIONAL PHOTOS

Allegany Crossing 6,500 +/- up to 25,187 +/- SF Retail/Warehouse Space, 2 Pad Sites Available

Allegany Crossing 6,500 +/- up to 25,187 +/- SF Retail/Warehouse Space, 2 Pad Sites Available

Allegany Crossing 6,500 +/- up to 25,187 +/- SF Retail/Warehouse Space, 2 Pad Sites Available