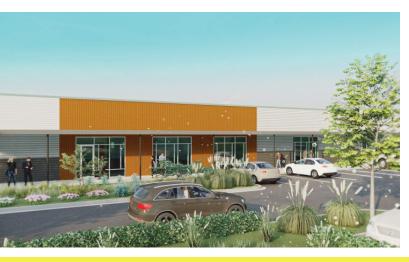

# ADDITIONAL PHOTOS

Allegany Crossing 6,500 +/- up to 25,187 +/- SF Retail/Warehouse Space, 2 Pad Sites Available

Allegany Crossing 6,500 +/- up to 25,187 +/- SF Retail/Warehouse Space, 2 Pad Sites Available

Allegany Crossing 6,500 +/- up to 25,187 +/- SF Retail/Warehouse Space, 2 Pad Sites Available