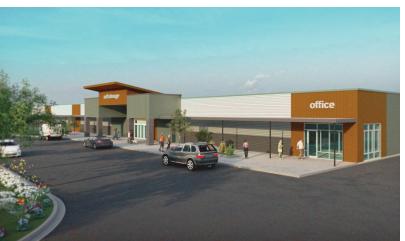

# ADDITIONAL PHOTOS

Allegany Crossing 6,500 +/- up to 25,187 +/- SF Retail/Warehouse Space, 2 Pad Sites Available

Allegany Crossing 6,500 +/- up to 25,187 +/- SF Retail/Warehouse Space, 2 Pad Sites Available

Allegany Crossing 6,500 +/- up to 25,187 +/- SF Retail/Warehouse Space, 2 Pad Sites Available