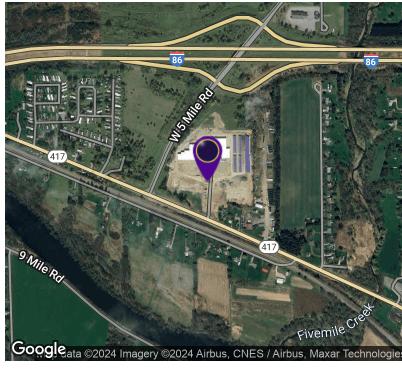

# **LOCATION MAP**

Allegany Crossing 6,500 +/- up to 25,187 +/- SF Retail/Warehouse Space, 2 Pad Sites Available

Lease Rate: Call For Details

**LOCATION OVERVIEW** 

21.44 Acres Lot Size:

Property Adjacent to Exit 24 New York State Route 86 Southern Tier Expressway. Close proximity to St. Bonaventure University, Tops Supermarket, Aldi Foods, Walmart, Home Depot, Staples, Harbor Freight, McDonalds, Burger King and Olean Mall. Easily access interstate highway system.