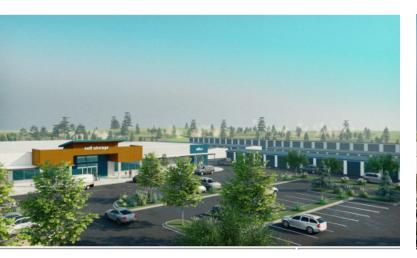

# ADDITIONAL PHOTOS

Allegany Crossing 6,500 +/- up to 25,187 +/- SF Retail/Warehouse Space, 2 Pad Sites Available

Allegany Crossing 6,500 +/- up to 25,187 +/- SF Retail/Warehouse Space, 2 Pad Sites Available

Allegany Crossing 6,500 +/- up to 25,187 +/- SF Retail/Warehouse Space, 2 Pad Sites Available