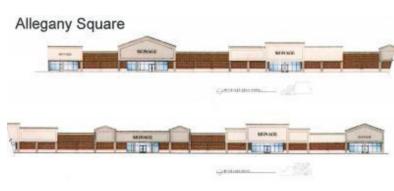

# ADDITIONAL PHOTOS

Allegany Crossing 6,500 +/- up to 25,187 +/- SF Retail/Warehouse Space, 2 Pad Sites Available

Allegany Crossing 6,500 +/- up to 25,187 +/- SF Retail/Warehouse Space, 2 Pad Sites Available

Allegany Crossing 6,500 +/- up to 25,187 +/- SF Retail/Warehouse Space, 2 Pad Sites Available