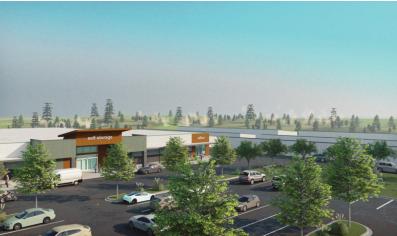

# ADDITIONAL PHOTOS

Allegany Crossing 6,500 +/- up to 25,187 +/- SF Retail/Warehouse Space, 2 Pad Sites Available

Allegany Crossing 6,500 +/- up to 25,187 +/- SF Retail/Warehouse Space, 2 Pad Sites Available

Allegany Crossing 6,500 +/- up to 25,187 +/- SF Retail/Warehouse Space, 2 Pad Sites Available