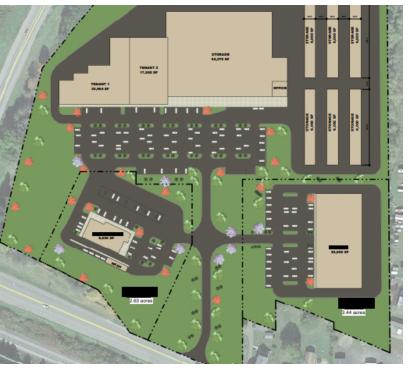

### PROPERTY OVERVIEW

21.44+/- acre site with 100,500+/- SF Plaza recently renovated with redevelopment. Will subdivide - Lease rates negotiable with flexible terms. Current renovations include new storefronts, roof, electrical, and mechanicals. Well suited for retail, for a credit tenant warehouse, wholesale distribution, office, medical, hospitality and light industrial. Former K-Mart and Tractor Supply. The developer will do a build-to-suit with a minimum square foot of 2,500+/-. Also has two outparcels available for lease. Can be a Ground Lease or Build to Suit.

#### PROPERTY HIGHLIGHTS

**Building Size:** 100,150 SF

- Built-To-Suit
- High Visibility
- · Excellent Location
- Newly Renovated
- 13' Ceiling Height

RICK RECCKIO 716.998.4422 rick@recckio.com

2023

4455 TRANSIT ROAD, SUITE 3B Williamsville, NY 14221 (O) 716.631.5555 // (F) 716.632.6666 www.recckio.com