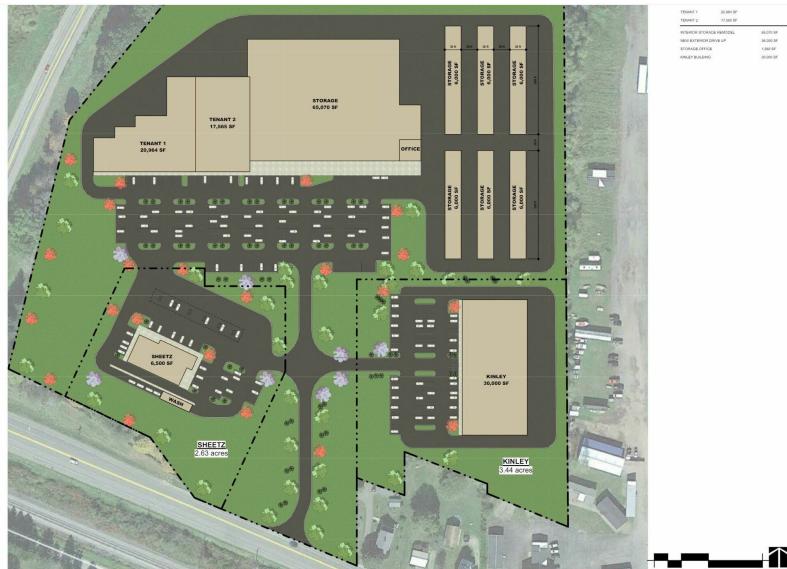

# ADDITIONAL PHOTOS

Allegany Crossing 6,500 +/- up to 25,187 +/- SF Retail/Warehouse Space, 2 Pad Sites Available

Allegany Crossing 6,500 +/- up to 25,187 +/- SF Retail/Warehouse Space, 2 Pad Sites Available

Allegany Crossing 6,500 +/- up to 25,187 +/- SF Retail/Warehouse Space, 2 Pad Sites Available

### PROPERTY OVERVIEW

21.44+/- acre site with 100,500+/- SF Plaza recently renovated with redevelopment. Will subdivide - Lease rates negotiable with flexible terms. Current renovations include new storefronts, roof, electrical, and mechanicals. Well suited for retail, for a credit tenant warehouse, wholesale distribution, office, medical, hospitality and light industrial. Former K-Mart and Tractor Supply. The developer will do a build-to-suit with a minimum square foot of 2,500+/-. Also has two outparcels available for lease. Can be a Ground Lease or Build to Suit.

#### PROPERTY HIGHLIGHTS

**Building Size:** 100,150 SF

- Built-To-Suit
- High Visibility
- · Excellent Location
- Newly Renovated
- 13' Ceiling Height

RICK RECCKIO 716.998.4422 rick@recckio.com

2023

4455 TRANSIT ROAD, SUITE 3B Williamsville, NY 14221 (O) 716.631.5555 // (F) 716.632.6666 www.recckio.com