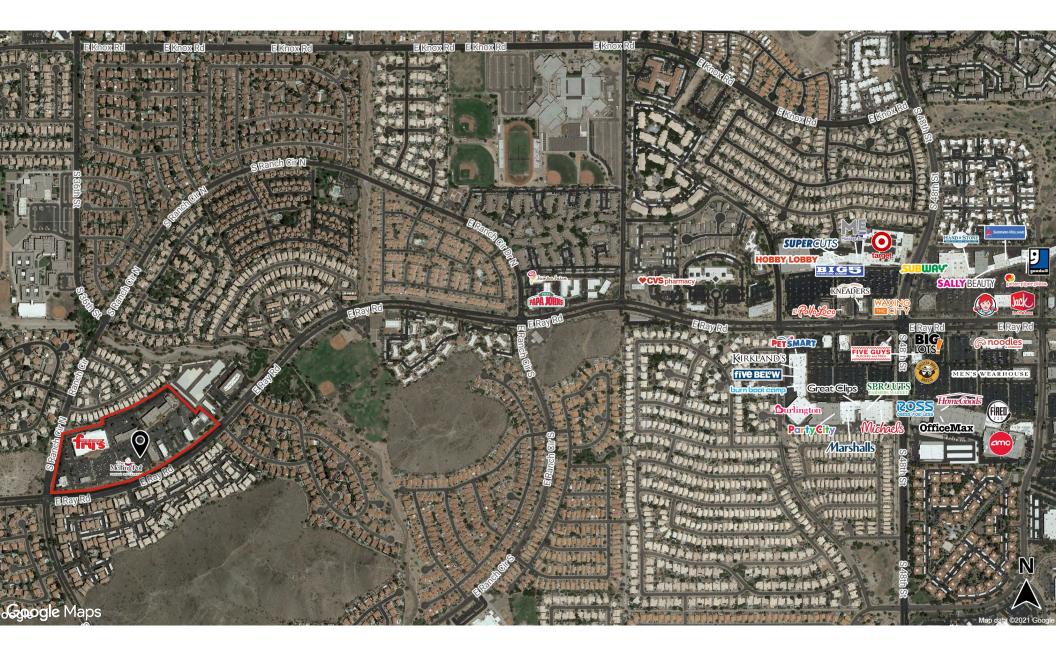

## Site aerial

## Aerial

#### **Traffic counts**

|      | Ranch Circle North | ±30,338 cpd |
|------|--------------------|-------------|
| بو-م | Ray Road           | ±59,300 cpd |