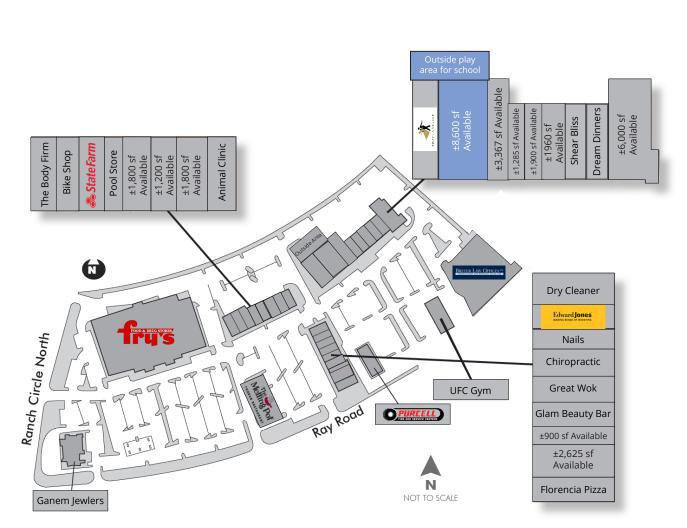

## Site plan & availability

#### **Former school available** NEC Ray Road & Ranch Circle North

| Availability                        | Size     |
|-------------------------------------|----------|
| Available                           | 1,800 sf |
| Available - former insurance office | 1,200 sf |
| Available - former jewelry store    | 1,800 sf |
| Available - former school           | 8,600 sf |
| Available - former day spa          | 3,367 sf |
| Available                           | 1,285 sf |
| Available                           | 1,900 sf |
| Available - former yoga studio      | 1,960 sf |
| Available - former restaurant       | 6,000 sf |
| Available                           | 900 sf   |
| Available - former dance studio     | 2,625 sf |