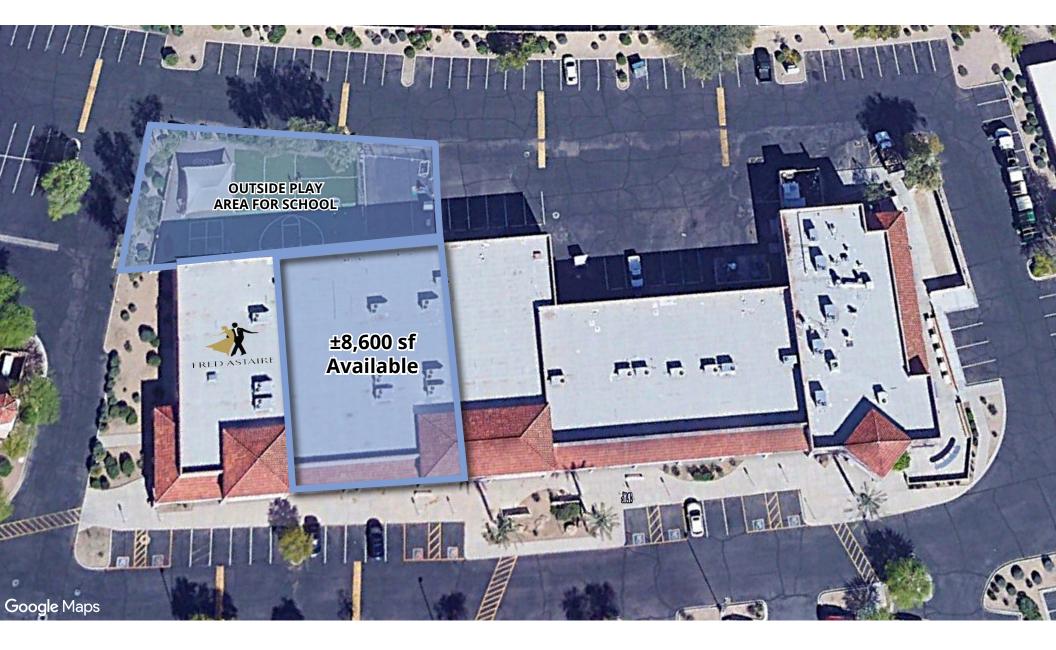

## ±8,600 sf former school with outside play area available

Join Fry's Food Stores, UFC Gym fitness, and The Melting Pot

One of Metro Phoenix's strongest submarkets

Less than 2-miles from I-10 Fwy & Ray Rd interchange

#### **Former school available** NEC Ray Road & Ranch Circle North

| Availability                        | Size     |
|-------------------------------------|----------|
| Available                           | 1,800 sf |
| Available - former insurance office | 1,200 sf |
| Available - former jewelry store    | 1,800 sf |
| Available - former school           | 8,600 sf |
| Available - former day spa          | 3,367 sf |
| Available                           | 1,285 sf |
| Available                           | 1,900 sf |
| Available - former yoga studio      | 1,960 sf |
| Available - former restaurant       | 6,000 sf |
| Available                           | 900 sf   |
| Available - former dance studio     | 2,625 sf |