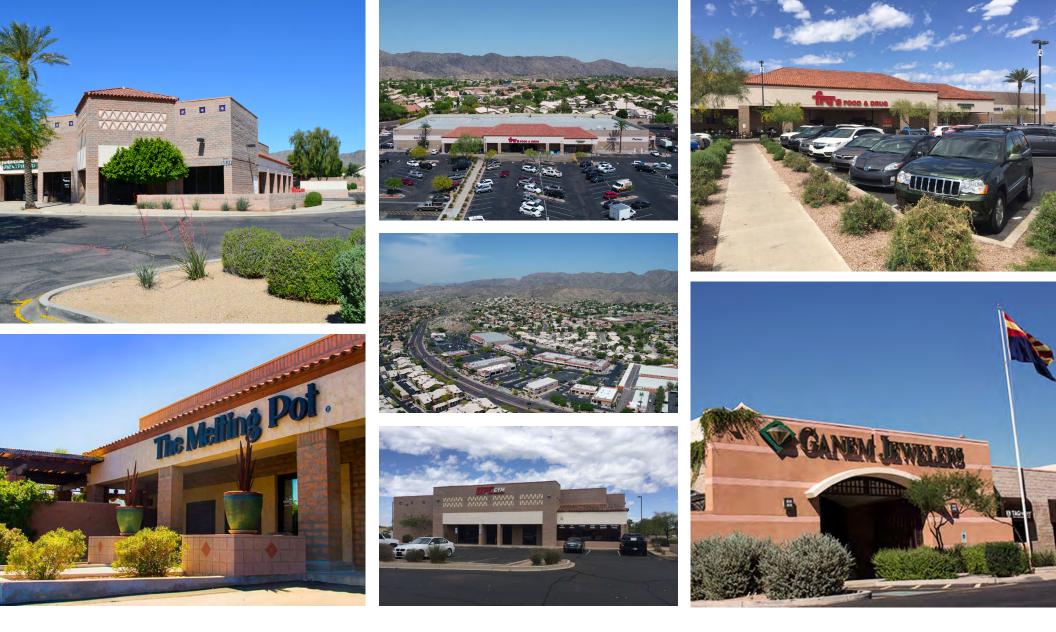

#### Mountain Park Pavilions

NEC Ray Road & Ranch Circle North Phoenix, AZ 85044

## ±8,600 sf former school with outside play area available

Join Fry's Food Stores, UFC Gym fitness, and The Melting Pot

One of Metro Phoenix's strongest submarkets

Less than 2-miles from I-10 Fwy & Ray Rd interchange

Ideal area demographics and traffic counts