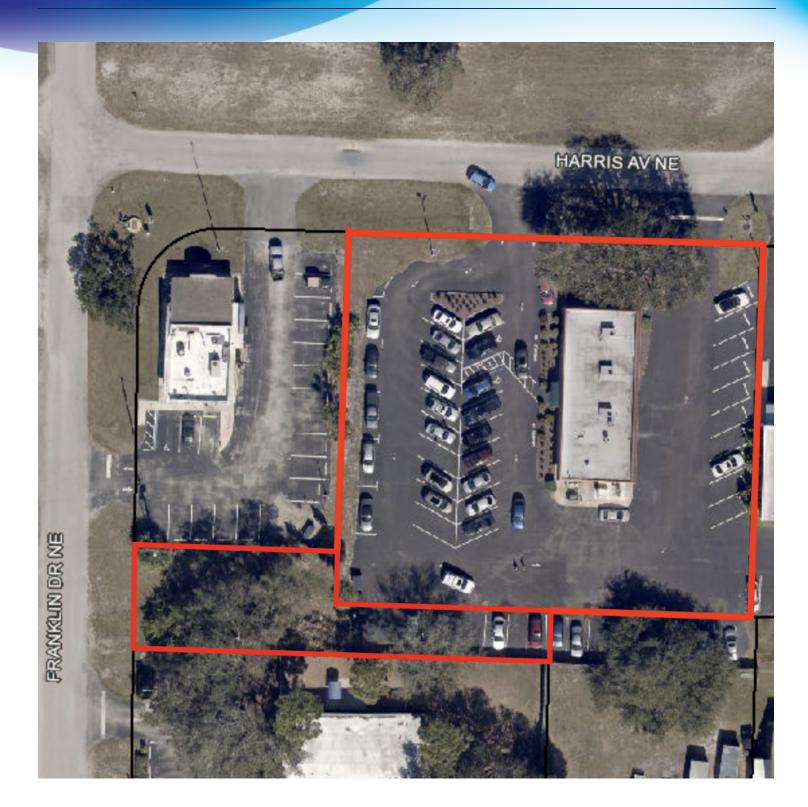

. 1,400 employees                                      |  |
| Zoning:          | СС              |                                                                                                                    |  |
| APN#:            | 28-37-22-FN-2-7 |                                                                                                                    |  |

JEFFERY T. ROBISON, CCIM

President | Broker 321.722.0707 X13 jeff@teamlbr.com Lightle Beckner Robison, Inc. 321.722.0707 • teamlbr.com 70 W. Hibiscus Blvd., Melbourne, FL 32901

# ADDITIONAL PHOTOS 2162 Harris Ave NE Palm Bay, FL 32905



JEFFERY T. ROBISON, CCIM

President | Broker 321.722.0707 X13 jeff@teamlbr.com Lightle Beckner Robison, Inc. 321.722.0707 • teamlbr.com 70 W. Hibiscus Blvd., Melbourne, FL 32901





#### JEFFERY T. ROBISON, CCIM

President | Broker 321.722.0707 X13 jeff@teamlbr.com Lightle Beckner Robison, Inc. 321.722.0707 • teamlbr.com 70 W. Hibiscus Blvd., Melbourne, FL 32901

### **KITCHEN PHOTOS** • 2162 Harris Ave NE Palm Bay, FL 32905









JEFFERY T. ROBISON, CCIM President | Broker 321.722.0707 X13 jeff@teamlbr.com Lightle Beckner Robison, Inc. 321.722.0707 • teamlbr.com 70 W. Hibiscus Blvd., Melbourne, FL 32901

# LOCATION MAP 2162 Harris Ave NE Palm Bay, FL 32905



#### JEFFERY T. ROBISON, CCIM

President | Broker 321.722.0707 X13 jeff@teamlbr.com Lightle Beckner Robison, Inc. 321.722.0707 • teamlbr.com 70 W. Hibiscus Blvd., Melbourne, FL 32901

### **DEMOGRAPHICS MAP & REPORT**

• 2162 Harris Ave NE Palm Bay, FL 32905



| I MILE    | 3 MILES