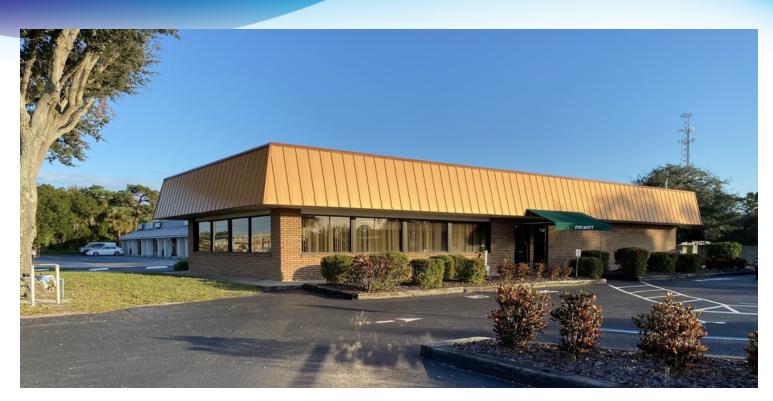

## **EXECUTIVE SUMMARY**

• 2162 Harris Ave NE Palm Bay, FL 32905

| OFFERING SUMMARY |                 | PROPERTY OVERVIEW                                                                                                  |  |
|------------------|-----------------|--------------------------------------------------------------------------------------------------------------------|--|
| Sale Price:      | \$750,000       | Successful Second Generation Restaurant<br>Business and Real Estate for purchase<br>All equipment included in sale |  |
| Lot Size:        | 1.0 Acres       | Roof and HVAC replaced in 2019<br>Drive-Thru Option                                                                |  |
| Year Built:      | 1978            | LOCATION OVERVIEW<br>Property is located on Palm Bay Road - 26,500 AADT<br>1.5 miles west of US-Hwy 1              |  |
| Building Size:   | 2,420 SF        | Blocks from L3Harris - High Tech Center that supports approx. 1,400 employees                                      |  |
| Zoning:          | СС              |                                                                                                                    |  |
| APN#:            | 28-37-22-FN-2-7 |                                                                                                                    |  |