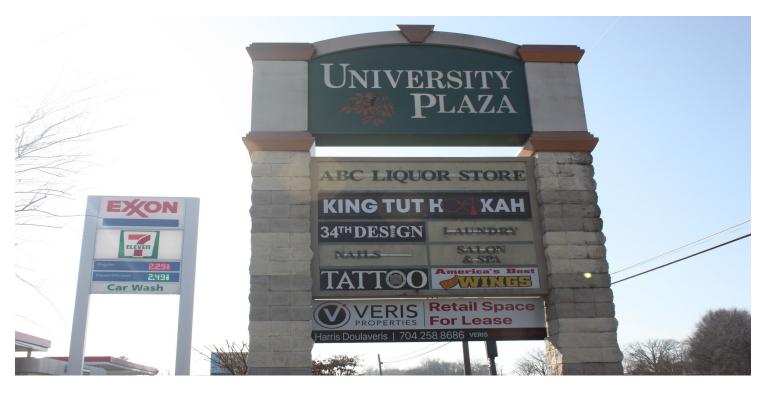

### UNIVERSITY PLAZA

## 9620 UNIVERSITY CITY BOULEVARD, CHARLOTTE, NC 28213

**OFFERING SUMMARY** 

| Lease Rate:    | \$23.00 SF/yr (NNN)     |
|----------------|-------------------------|
| Available SF:  | 1,100-3,600SF           |
| Lot Size:      | 3.95 Acres              |
| Year Built:    | 2000                    |
| Building Size: | 39,200                  |
| Renovated:     | 2015                    |
| Zoning:        | B-1                     |
| Market:        | University              |
| Submarket:     | NC-Charlotte University |

#### **PROPERTY OVERVIEW**

Strategically located between I-485 and University of North Carolina Charlotte Highly visible location with prominent signage and exposure to a high traffic count of 30,000 vehicles per day 1,100-3,600SF \$23-\$26 NNN Negotiable Term

#### AVAILABLE SPACES

| SPACE                          | LEASE RATE    | SIZE (SF)        |
|--------------------------------|---------------|------------------|
| 9620 University City Boulevard | \$23.00 SF/yr | 1,100 SF         |
| 9620 University City Boulevard | \$23.00 SF/yr | 1,100 - 2,200 SF |
| 9630 University City Boulevard | \$25.00 SF/yr | 1,200 - 3,600 SF |