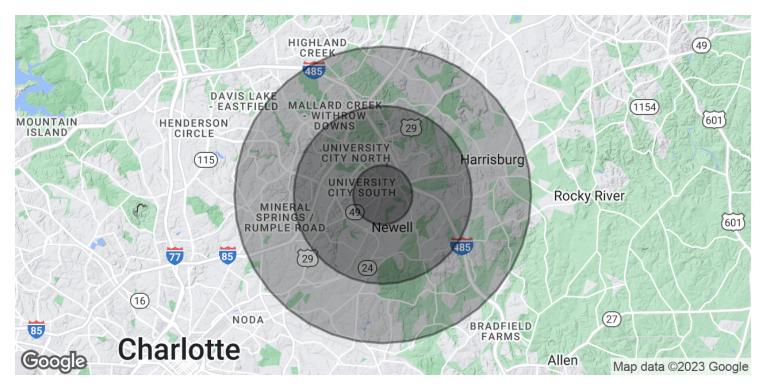

## **DEMOGRAPHICS MAP & REPORT**

### UNIVERSITY PLAZA

### 9620 UNIVERSITY CITY BOULEVARD, CHARLOTTE, NC 28213

| POPULATION           | 1 MILE | 3 MILES | 5 MILES |
|----------------------|--------|---------|---------|
| Total Population     | 9,056  | 54,368  | 139,034 |
| Average Age          | 26.1   | 27.7    | 30.2    |
| Average Age (Male)   | 26.6   | 27.9    | 30.0    |
| Average Age (Female) | 25.5   | 27.7    | 30.8    |
|                      |        |         |         |

| HOUSEHOLDS & INCOME | 1 MILE    | 3 MILES   | 5 MILES   |
|---------------------|-----------|-----------|-----------|
| Total Households    | 2,917     | 19,322    | 51,353    |
| # of Persons per HH | 3.1       | 2.8       | 2.7       |
| Average HH Income   | \$51,129  | \$59,134  | \$63,121  |
| Average House Value | \$134,533 | \$133,190 | \$155,488 |

\* Demographic data derived from 2020 ACS - US Census

HARRIS DOULAVERIS 704.258.8686 harris@verisproperties.com