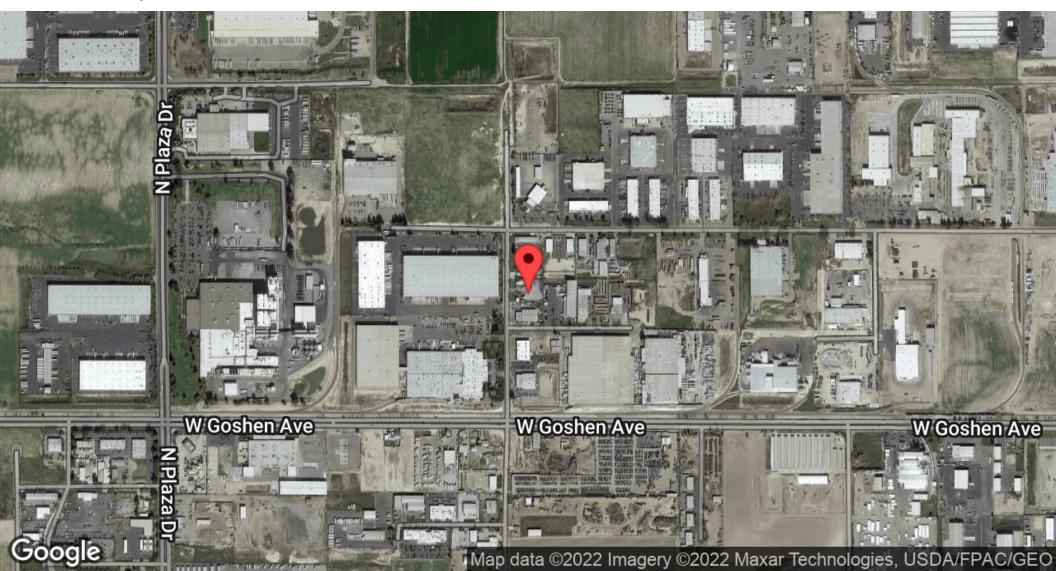

ING SUMMARY** 

Available SF: 750 - 1,250 SF

Lease Rate:

\$1,000.00 - 1,500.00 per

month (MG)

Building Size: 2,000 SF

Zoning: Industrial

#### **PROPERTY OVERVIEW**

Two small stand alone office buildings available for lease within Visalia's Industrial Park.

#### **PROPERTY HIGHLIGHTS**

• N. Kelsey St. frontage

#### **AVAILABLE SPACES**

| SPACE | LEASE RATE        | SIZE (SF) |
|-------|-------------------|-----------|
| 1720  | \$1,000 per month | 750 SF    |
| 1728  | \$1,500 per month | 1,250 SF  |

#### MARC GRIFFITHS

559.625.2128 x12 marc@zeebre.com CalDRE #01434697



### **Additional Photos**



MARC GRIFFITHS 559.625.2128 x12 marc@zeebre.com CalDRE #01434697



### Floor Plans





MARC GRIFFITHS

559.625.2128 x12 marc@zeebre.com CalDRE #01434697



### **Location Map**



#### MARC GRIFFITHS

559.625.2128 x12 marc@zeebre.com CalDRE #01434697



### Demographics Map & Report

| POPULATION           | 1 MILE | 3 MILES | 5 MILES |
|----------------------|--------|---------|---------|
| Total Population     | 3,820  | 24,264  | 64,045  |
| Average Age          | 28.8   | 31.4    | 32.6    |
| Average Age (Male)   | 29.2   | 31.2    | 32.0    |
| Average Age (Female) | 28.3   | 31.6    | 33.4    |
|                      |        |         |         |

| HOUSEHOLDS & INCOME | 1 MILE    | 3 MILES   | 5 MILES   |
|---------------------|-----------|-----------|-----------|
| Total Households    | 1,109     | 7,646     | 21,353    |
| # of Persons per HH | 3.4       | 3.2       | 3.0       |
| Average HH Income   | \$95,132  | \$91,477  | \$77,544  |
| Average Hous