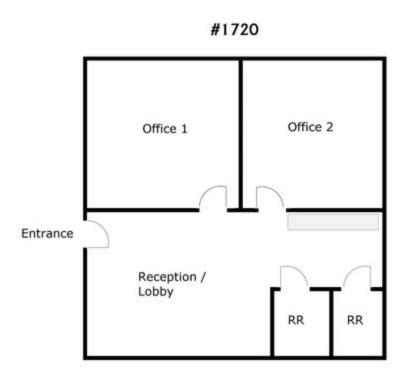

### Floor Plans

MARC GRIFFITHS

559.625.2128 x12 marc@zeebre.com CalDRE #01434697

#### **AVAILABLE SPACES**

| SPACE | LEASE RATE        | SIZE (SF) |
|-------|-------------------|-----------|
| 1720  | \$1,000 per month | 750 SF    |
| 1728  | \$1,500 per month | 1,250 SF  |