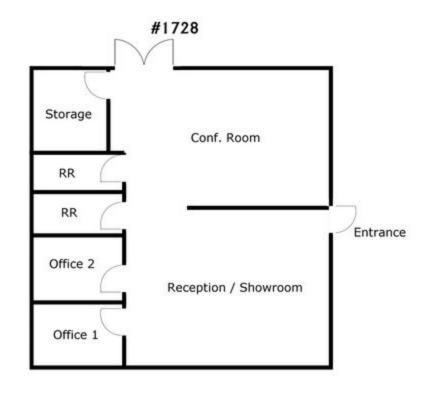

### Floor Plans

MARC GRIFFITHS

559.625.2128 x12 marc@zeebre.com CalDRE #01434697

#### **AVAILABLE SPACES**

| SPACE | LEASE RATE        | SIZE (SF) |
|-------|-------------------|-----------|
| 1720  | \$1,000 per month | 750 SF    |
| 1728  | \$1,500 per month | 1,250 SF  |