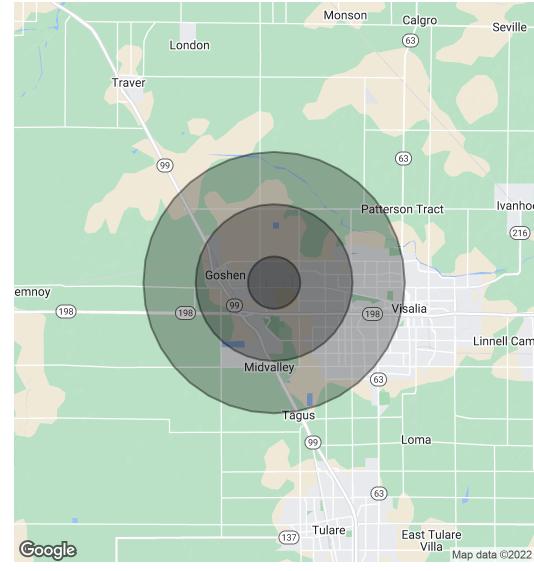

### Demographics Map & Report

| POPULATION           | 1 MILE | 3 MILES | 5 MILES |
|----------------------|--------|---------|---------|
| Total Population     | 3,820  | 24,264  | 64,045  |
| Average Age          | 28.8   | 31.4    | 32.6    |
| Average Age (Male)   | 29.2   | 31.2    | 32.0    |
| Average Age (Female) | 28.3   | 31.6    | 33.4    |
|                      |        |         |         |

| HOUSEHOLDS & INCOME | 1 MILE    | 3 MILES   | 5 MILES   |
|---------------------|-----------|-----------|-----------|
| Total Households    | 1,109     | 7,646     | 21,353    |
| # of Persons per HH | 3.4       | 3.2       | 3.0       |
| Average HH Income   | \$95,132  | \$91,477  | \$77,544  |
| Average House Value | \$306,333 | \$305,913 | \$302,644 |